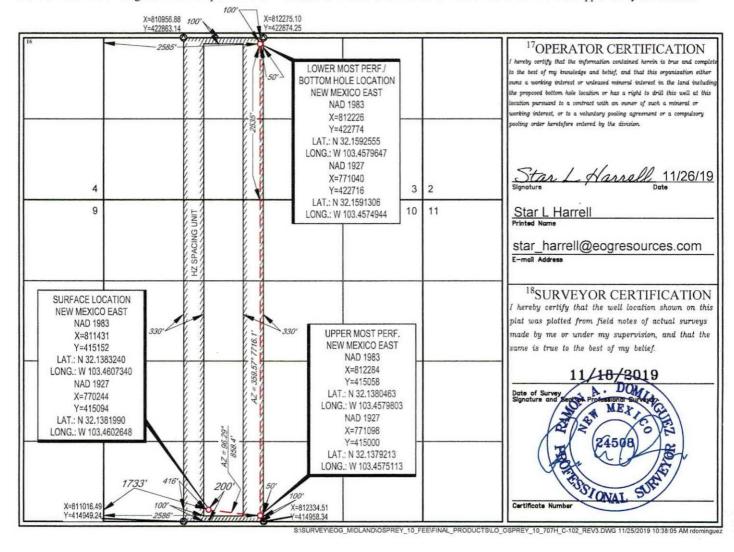

District Office

OIL CONSERVATION DIVISION

1220 South St. Francis Dr. Santa Fe, NM 87505

OCD - HOBBS 11/26/2019 RECEIVED

AMENDED REPORT

WELL LOCATION AND ACREAGE DEDICATION

| <sup>1</sup> API Number<br>30-025-46453 |                |                  | ool Name<br>53402N; Wolfcamp |  |
|-----------------------------------------|----------------|------------------|------------------------------|--|
| Property Code<br>313188                 | SPrope<br>OSPR | Well Number 707H |                              |  |
| 70GRID No.<br>7377                      |                | URCES, INC.      | Elevation 3333'              |  |

<sup>10</sup>Surface Location

| UL or lot no.     | Section<br>10            | Township 25-S    | Range<br>34-E    | Lot Idn    | Feet from the 200'  | North/South line SOUTH | Feet from the 1733' | East/West line WEST | County<br>LEA |
|-------------------|--------------------------|------------------|------------------|------------|---------------------|------------------------|---------------------|---------------------|---------------|
|                   |                          |                  | 11Be             | ottom Hole | Location If Di      | fferent From Surf      | ace                 |                     |               |
| UL or lot no.     | Section<br>3             | Township<br>25-S | Range<br>34-E    | Let Idn    | Feet from the 2535' | North/South line SOUTH | Feet from the 2585' | East/West line WEST | County<br>LEA |
| 12Dedicated Acres | <sup>13</sup> Joint or I | nfill 14Co       | nsolidation Code | 15Order    | No.                 | -                      |                     |                     |               |