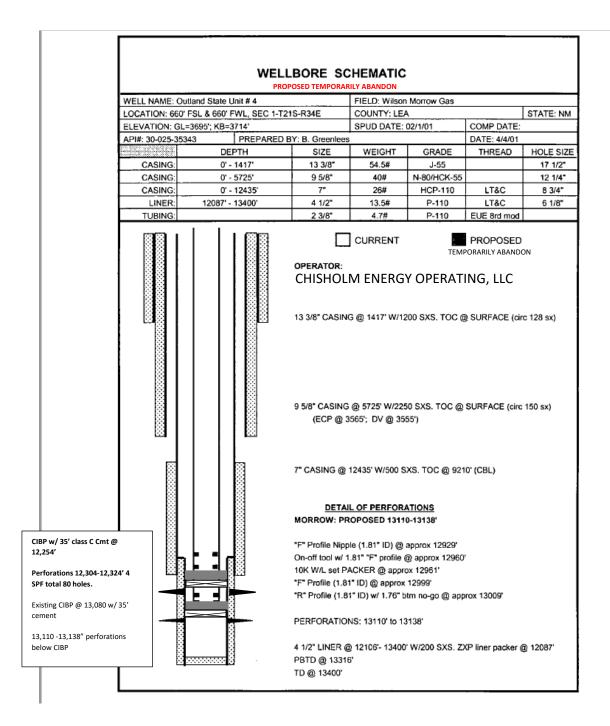

| Submit 1 Copy Office                                                                                                                                | 1 Copy To Appropriate District State of New Mexico                                                         |                                |                                |                           |               |                            | Form C-103            |  |
|-----------------------------------------------------------------------------------------------------------------------------------------------------|------------------------------------------------------------------------------------------------------------|--------------------------------|--------------------------------|---------------------------|---------------|----------------------------|-----------------------|--|
| <u>District I</u> – (575) 393-6161 Energy, N                                                                                                        |                                                                                                            | Energy, Mir                    | Ainerals and Natural Resources |                           | WELL API      |                            | Revised July 18, 2013 |  |
| 1625 N. French Dr., Hobbs, NM 88240<br><u>District II</u> – (575) 748-1283                                                                          |                                                                                                            |                                | CEDIA TION                     | 30-025-353                |               |                            |                       |  |
| 811 S. First St., Artesia, NM 88210 OIL CON                                                                                                         |                                                                                                            |                                | SERVATION                      |                           | 5. Indicate   | Type of Lea                | ase                   |  |
| 1000 Rio Brazo                                                                                                                                      | 2t III – (505) 334-6178<br>Rio Brazos Rd., Aztec, NM 87410<br>St IV – (505) 476-3460<br>Santa Fe, NM 87505 |                                |                                |                           | STAT          |                            | FEE                   |  |
| <u>District IV</u> – (50<br>1220 S. St. Fran<br>87505                                                                                               | 05) 476-3460<br>ncis Dr., Santa Fe, NM                                                                     | Sal                            | ilia re, inivi o               | 7303                      | 6. State Oil  | & Gas Lea                  | se No.                |  |
| 07303                                                                                                                                               | SUNDRY NOTIC                                                                                               | ES AND REPOR                   | TS ON WELLS                    | }                         | 7. Lease Na   | me or Unit                 | Agreement Name        |  |
|                                                                                                                                                     | THIS FORM FOR PROPOSA<br>ESERVOIR. USE "APPLICA                                                            |                                | " (FORM C-101) FO              | OR SUCH                   | OUTLAN        | ND STATE I                 | UNIT                  |  |
| 1. Type of V                                                                                                                                        | Well: Oil Well 🔲 🔾                                                                                         | Gas Well X Oth                 | ner pl                         | EC OCD HOBB               | 8. Well Nur   |                            |                       |  |
| CHISHOLM ENERGY OPERATING, LLC                                                                                                                      |                                                                                                            |                                |                                |                           | 372137        |                            |                       |  |
| 3. Address of Operator 801 CHERRY STREET, SUITE 1200-UNIT 20                                                                                        |                                                                                                            |                                |                                |                           |               | 10. Pool name or Wildcat   |                       |  |
| FORT WORTH, TX 76102                                                                                                                                |                                                                                                            |                                |                                |                           |               | OSUDO ATOKA GAS, SOUTHWEST |                       |  |
|                                                                                                                                                     | Letter U ::                                                                                                |                                | n the SOUTH                    | I line and6               |               | et from the                |                       |  |
| Sect                                                                                                                                                | tion 1                                                                                                     | Township                       | -1                             | Range 34E                 | NMPM          | Cor                        | <sub>unty</sub> LEA   |  |
|                                                                                                                                                     |                                                                                                            | 11. Elevation ( <i>Sl</i> 3695 |                                | , RKB, RT, GR, etc.,      | )             |                            |                       |  |
|                                                                                                                                                     |                                                                                                            |                                |                                |                           |               |                            |                       |  |
|                                                                                                                                                     | 12. Check Ap                                                                                               | ppropriate Box                 | to Indicate N                  | fature of Notice,         | Report or O   | ther Data                  | ı                     |  |
|                                                                                                                                                     | NOTICE OF INT                                                                                              | ENTION TO:                     |                                | SUB                       | SEQUENT       | REPOR                      | RT OF:                |  |
| PERFORM REMEDIAL WORK PLUG AND ABANDON REMEDIAL WORK ALTERING CASING                                                                                |                                                                                                            |                                |                                |                           |               |                            |                       |  |
| TEMPORARILY ABANDON  ☐ COMMENCE DRILLING OPNS.☐ P AND A ☐ CASING/CEMENT JOB ☐                                                                       |                                                                                                            |                                |                                |                           |               |                            |                       |  |
|                                                                                                                                                     | TER CASING   COMMINGLE                                                                                     | MULTIPLE COM                   | PL 📙                           | CASING/CEMEN              | I JOB         | Ш                          |                       |  |
|                                                                                                                                                     | OOP SYSTEM                                                                                                 |                                |                                |                           |               |                            |                       |  |
| OTHER:                                                                                                                                              |                                                                                                            |                                |                                | OTHER:                    |               |                            |                       |  |
|                                                                                                                                                     | ribe proposed or comple                                                                                    |                                |                                |                           |               |                            |                       |  |
| of starting any proposed work). SEE RULE 19.15.7.14 NMAC. For Multiple Completions: Attach wellbore diagram of proposed completion or recompletion. |                                                                                                            |                                |                                |                           |               |                            |                       |  |
| 03/16/2020-CHISHOLM ENERGY OPERATING, LLC RESPECTFULLY REQUESTS TO TA THE OUTLAND STATE UNIT 4                                                      |                                                                                                            |                                |                                |                           |               |                            |                       |  |
| (30-025-35343) IN ORDER TO FURTHER EXAMINE THE UPHOLE POTENTIAL. PLEASE SEE TA PROCEDURE AND WELLBORE                                               |                                                                                                            |                                |                                |                           |               |                            |                       |  |
| DIAGR                                                                                                                                               | RAM ATTACHED.                                                                                              |                                |                                |                           |               |                            |                       |  |
| PROCE                                                                                                                                               | EDURE: MIRU PULLING                                                                                        | UNIT                           |                                |                           |               |                            |                       |  |
| PULL TBNG<br>RU WIRELINE AND SET CIBP AT 12254'MD (50' ABOVE TOP OF TOP PERF)                                                                       |                                                                                                            |                                |                                |                           |               |                            |                       |  |
|                                                                                                                                                     | BAIL 35' OF CMNT ON                                                                                        |                                |                                |                           |               |                            |                       |  |
| GIVE N                                                                                                                                              | NMOCD DIST. 2 OFFICE                                                                                       | 48 HR NOTICE O                 | F PRESSURE TE                  | ST                        |               |                            |                       |  |
| PRESSURE TEST CSG FOR 30 MIN W/ LESS THAN 10% PRESSURE DROP                                                                                         |                                                                                                            |                                |                                |                           |               |                            |                       |  |
|                                                                                                                                                     |                                                                                                            |                                |                                |                           |               |                            |                       |  |
|                                                                                                                                                     |                                                                                                            |                                |                                |                           |               |                            |                       |  |
|                                                                                                                                                     |                                                                                                            |                                |                                |                           |               |                            |                       |  |
| Spud Date:                                                                                                                                          | 02/01/2001                                                                                                 |                                | Rig Release Da                 | nte:                      |               |                            |                       |  |
|                                                                                                                                                     |                                                                                                            |                                |                                |                           |               |                            |                       |  |
| I hamahar aamtif                                                                                                                                    | ry that the information al                                                                                 | hove is two and a              | ammlata to the h               | act of my Imagelada       | a and haliaf  |                            |                       |  |
| I nereby certii                                                                                                                                     | y that the information at                                                                                  | bove is true and co            | ompiete to the b               | est of my knowledg        | e and belief. |                            |                       |  |
| SIGNATURE                                                                                                                                           | and the S                                                                                                  |                                | TITLE SR.                      | REGULATORY TEC            | ч             | DATE                       | 03/16/2020            |  |
| SIGNATUKE                                                                                                                                           | Gennifer E                                                                                                 | V/X/M                          | _                              |                           |               | DATE                       |                       |  |
|                                                                                                                                                     | name <u>JENNIFER ELRO</u>                                                                                  | )D                             | _ E-mail address               | s: <u>jelrod@chisholm</u> | energy.com    | _ PHONE                    | : 817-953-3728        |  |
| For State Use                                                                                                                                       | e Only                                                                                                     |                                |                                |                           |               |                            |                       |  |
| APPROVED :                                                                                                                                          | BY: Fin                                                                                                    | -                              | TITLE                          |                           |               | DATE                       | 03/17/2020            |  |
| Conditions of Approval (if any):                                                                                                                    |                                                                                                            |                                |                                |                           |               |                            |                       |  |