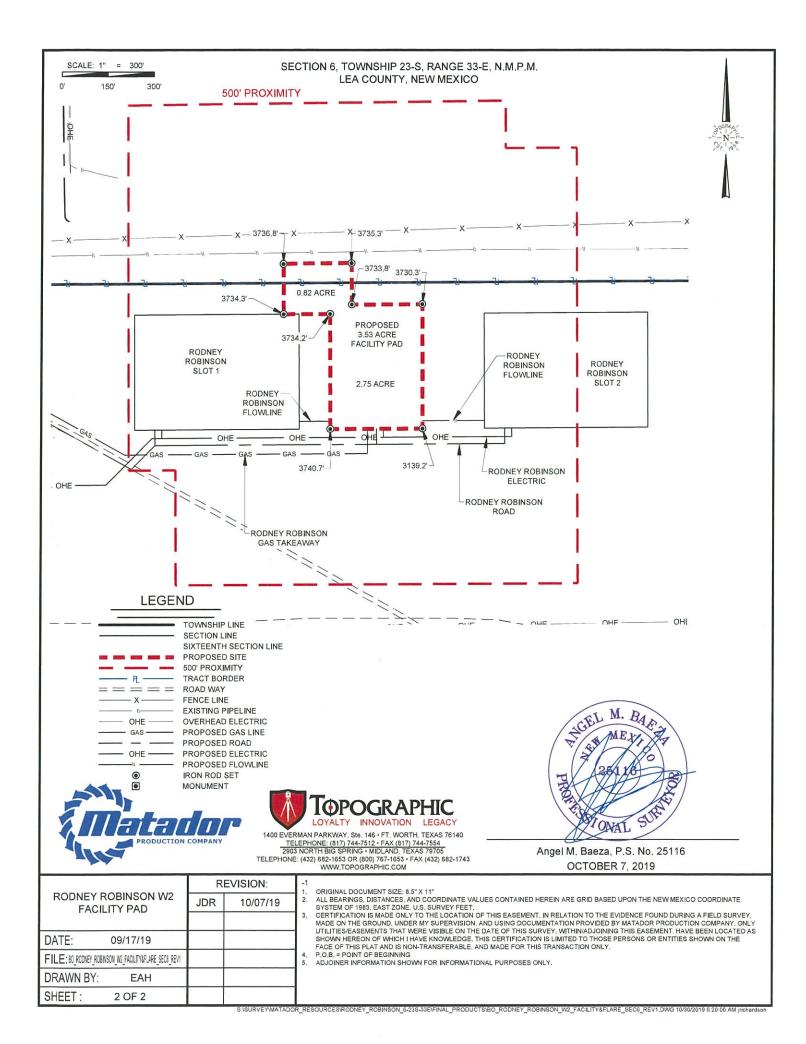

<u>Company Reference</u>: Matador Production Company <u>Well Name & Number</u>: Rodney Robinson Federal 101H