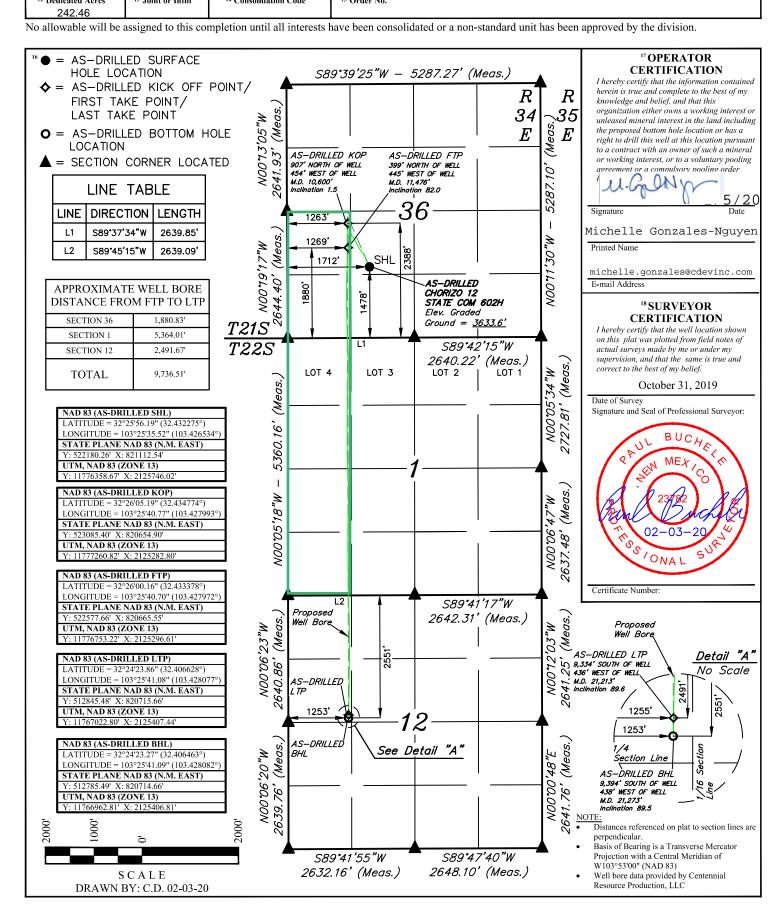

Form C-102

District Office

WELL LOCATION AND ACREAGE DEDICATION PLAT

| <sup>1</sup> API Number<br>30-025-46283 |  | <sup>2</sup> Pool Code<br>28435 | ³PoolName<br>Grama Ridge; Boı         | ne Spring, NE                     |
|-----------------------------------------|--|---------------------------------|---------------------------------------|-----------------------------------|
| <sup>4</sup> Property Code<br>322870    |  |                                 | operty Name<br>D 12 STATE COM         | <sup>6</sup> Well Number<br>602H  |
| <sup>7</sup> ogrid №.<br>372165         |  |                                 | perator Name<br>DURCE PRODUCTION, LLC | <sup>9</sup> Elevation<br>3633.6' |

## <sup>10</sup> Surface Location

| UL or lot no.<br>K                              | Section<br>36 | Township<br>21S | Range<br>34E | Lot Idn | Feet from the<br>1478 | North/South line<br>SOUTH | Feet from the<br>1712 | East/West line<br>WEST | County<br>LEA |  |  |
|-------------------------------------------------|---------------|-----------------|--------------|---------|-----------------------|---------------------------|-----------------------|------------------------|---------------|--|--|
| "Bottom Hole Location If Different From Surface |               |                 |              |         |                       |                           |                       |                        |               |  |  |
| UL or lot no.<br>E                              | Section<br>12 | Township<br>22S | Range<br>34E | Lot Idn | Feet from the 2551    | North/South line<br>NORTH | Feet from the 1253    | East/West line<br>WEST | County<br>LEA |  |  |