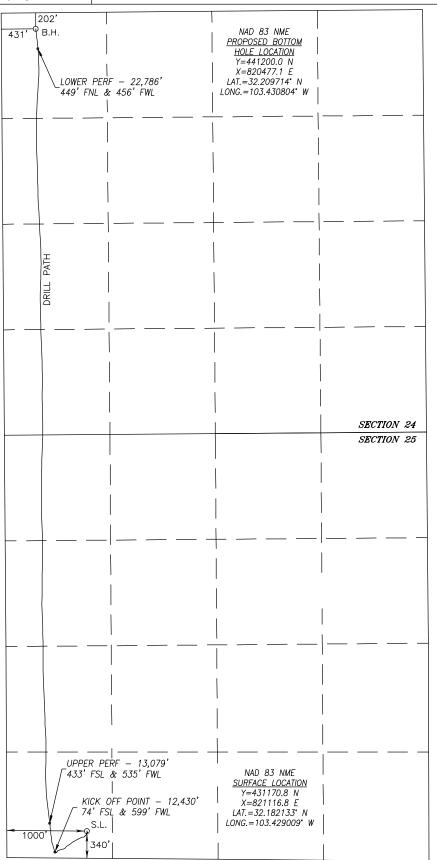

State of New Mexico DISTRICT I 1625 N. FRENCH DR., HOBBS, NM 88240 Phone: (575) 393-6161 Fax: (575) 393-0720 Energy, Minerals & Natural Resources Department DISTRICT II 811 S. FIRST ST., ARTESIA, NM 88210 Phone: (575) 748-1283 Fax: (575) 748-9720 OIL CONSERVATION DIVISION Revised August 1, 2011 Submit one copy to appropriate 1220 SOUTH ST. FRANCIS DR. OCD - HOBBS District Office DISTRICT III 1000 RIO BRAZOS RD., AZTEC, NM 87410 Phone: (505) 334-6178 Fax: (505) 334-6170 Santa Fe, New Mexico 87505 03/26/2020 DISTRICT IV 1220 S. ST. FRANCIS DR., SANTA FE, NM 87505 Phone: (505) 476-3460 Fax: (505) 476-3462 RECEIVED □ AMENDED REPORT WELL LOCATION AND ACREAGE DEDICATION PLAT API Number Pool Code Pool Name 30-025-45790 98116 WC-025 G-09 S253402N; WOLFCAMP Property Code Property Name Well Number BASEBALL CAP FEDERAL COM 707H 319803 Operator Name OGRID No. Elevation COG OPERATING, LLC 3423.0 229137 Surface Location UL or lot No. Section Township Lot Idn Feet from the North/South line Feet from the East/West line Range County М 25 24 - S34-E 340 SOUTH 1000 WEST LEA Bottom Hole Location If Different From Surface UL or lot No. Section Township Range Lot Idn Feet from the North/South line Feet from the East/West line County D 24 24 - S34 - F202 NORTH 431 WEST LEA Dedicated Acres Joint or Infill Consolidation Code Order No. 320 NO ALLOWABLE WILL BE ASSIGNED TO THIS COMPLETION UNTIL ALL INTERESTS HAVE BEEN CONSOLIDATED OR A NON-STANDARD UNIT HAS BEEN APPROVED BY THE DIVISION SEE PAGE 2 PAGE 1 OF 2 W.O. # 20-161 DRAWN BY:

SURFACE INFO AND BOREPATH SHOWN HEREON IS BASED ON DIRECTIONAL SURVEY REPORT PROVIDED BY COG OPERATING, LLC FOR THE BASEBALL CAP FEDERAL COM #707H SUPPLIED TO HARCROW SURVEYING, LLC ON JANUARY 27, 2020

1200 0 1200 SCALE: 1"=1200'