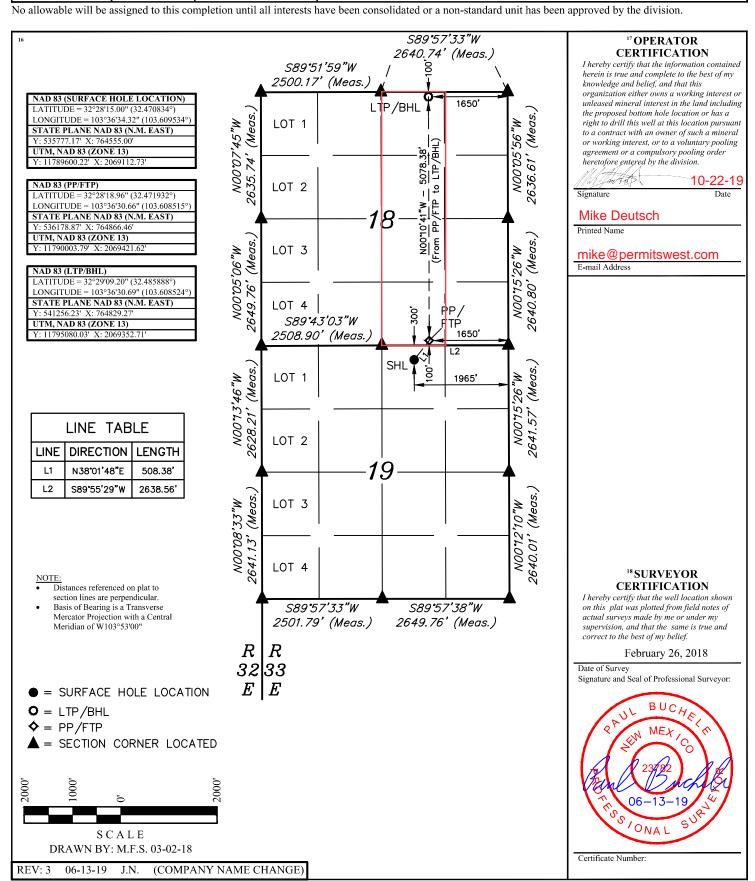

UL or lot no. Section Township Range

## WELL LOCATION AND ACREAGE DEDICATION PLAT

| 30-025- 47058                        |  | <sup>2</sup> Pool Code<br>98033                 | VOLFCAMP                          |  |  |  |  |
|--------------------------------------|--|-------------------------------------------------|-----------------------------------|--|--|--|--|
| <sup>4</sup> Property Code<br>327861 |  | <sup>5</sup> Property Name<br>HORSESHOE FED COM |                                   |  |  |  |  |
| <sup>7</sup> OGRID No. 325830        |  | * O <sub>I</sub><br>ASCE                        | <sup>9</sup> Elevation<br>3806.9' |  |  |  |  |

## <sup>10</sup> Surface Location

Feet from the

East/West line

Lot Idn

| В                                               | 19 | 213 | SSE |  | 300 | NORTH | 1963 | EASI | LEA |
|-------------------------------------------------|----|-----|-----|--|-----|-------|------|------|-----|
|                                                 |    |     |     |  |     |       |      |      |     |
| "Bottom Hole Location If Different From Surface |    |     |     |  |     |       |      |      |     |
|                                                 |    |     |     |  |     |       |      |      |     |

|   | UL or lot no.<br>B       | Sect<br>18 | 2                | Township<br>21S | Range<br>33E | Lot Idn        | Fe | eet from the<br>100 | North/South line<br>NORTH | Feet from the<br>1650 | East/West line<br>EAST | County<br>LEA |
|---|--------------------------|------------|------------------|-----------------|--------------|----------------|----|---------------------|---------------------------|-----------------------|------------------------|---------------|
| ſ | 12 Dedicated Acre<br>160 | es         | <sup>13</sup> Jo | int or Infill   | 14 Conso     | olidation Code |    | 15 Order No.        |                           |                       |                        |               |