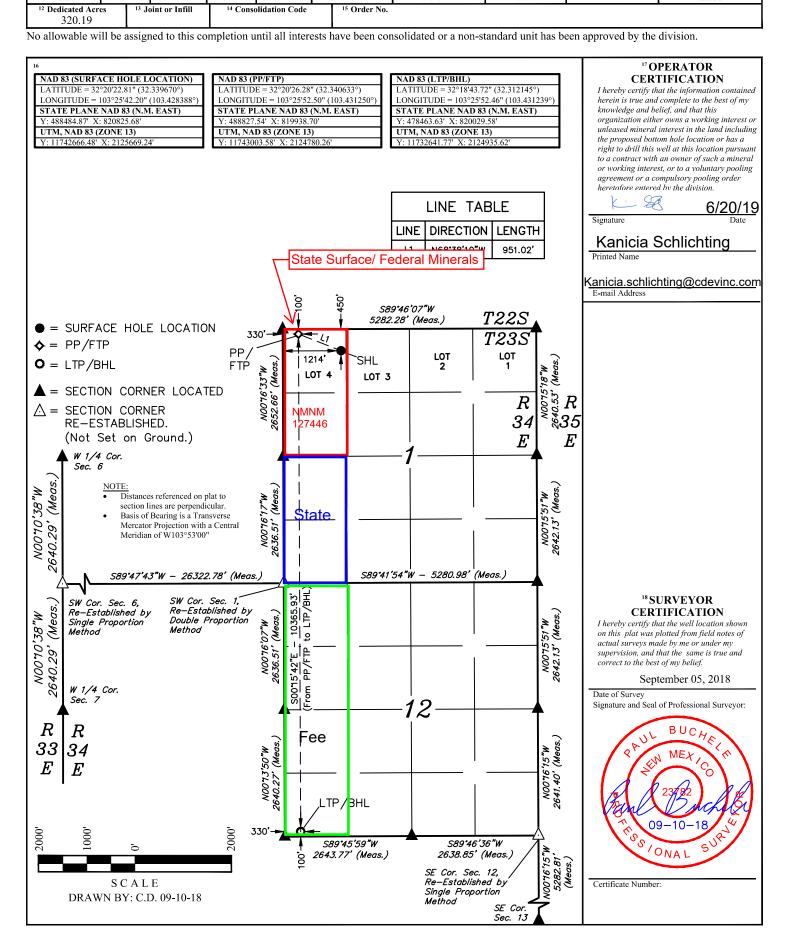

### WELL LOCATION AND ACREAGE DEDICATION PLAT

| <sup>1</sup> API Number |     | <sup>2</sup> Pool Code | <sup>3</sup> Pool Name                |                                   |
|-------------------------|-----|------------------------|---------------------------------------|-----------------------------------|
| 4 Property Co           | ode |                        | I<br>roperty Name<br>AN 36 FED COM    | <sup>6</sup> Well Number<br>#303H |
| 7 OGRID No              | 0.  |                        | perator Name<br>OURCE PRODUCTION, LLC | <sup>9</sup> Elevation<br>3387.5' |

#### <sup>10</sup> Surface Location

| UL or lot no.<br>4                              | Section<br>1 | Township<br>23S | Range<br>34E | Lot Idn | Feet from the<br>450 | North/South line<br>NORTH | Feet from the<br>1214 | East/West line<br>WEST | County<br>LEA |  |
|-------------------------------------------------|--------------|-----------------|--------------|---------|----------------------|---------------------------|-----------------------|------------------------|---------------|--|
| "Bottom Hole Location If Different From Surface |              |                 |              |         |                      |                           |                       |                        |               |  |
| UL or lot no.                                   | Section      | Township        | Range        | Lot Idn | Feet from the        | North/South line          | Feet from the         | East/West line         | County        |  |
| M                                               | 12           | 23S             | 34E          |         | 100                  | SOUTH                     | 330                   | WEST                   | LEA           |  |