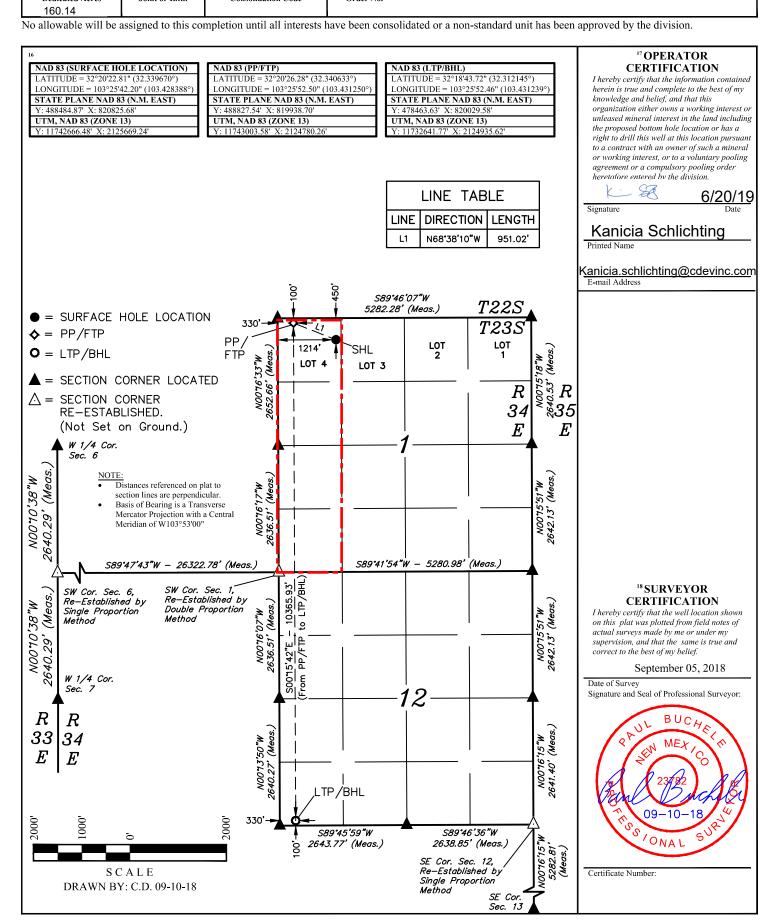

# WELL LOCATION AND ACREAGE DEDICATION PLAT

| 30-025-47062                                  |  | <sup>2</sup> Pool Code<br>97293 | South                                 |                                   |
|-----------------------------------------------|--|---------------------------------|---------------------------------------|-----------------------------------|
| <sup>4</sup> Property Code<br>326211          |  |                                 | operty Name<br>AN 36 FED COM          | <sup>6</sup> Well Number<br>#303H |
| <sup>7</sup> OGRID N <sub>0</sub> .<br>372165 |  |                                 | perator Name<br>DURCE PRODUCTION, LLC | <sup>9</sup> Elevation<br>3387.5' |

#### <sup>10</sup> Surface Location

|   | UL or lot no.<br>4                              | Section<br>1   | Township<br>23S | Range<br>34E  | Lot Idn      | Feet from the<br>450 | North/South line<br>NORTH | Feet from the<br>1214 | East/West line<br>WEST | County<br>LEA |
|---|-------------------------------------------------|----------------|-----------------|---------------|--------------|----------------------|---------------------------|-----------------------|------------------------|---------------|
| • | "Bottom Hole Location If Different From Surface |                |                 |               |              |                      |                           |                       |                        |               |
|   | UL or lot no.<br>M                              | Section<br>12  | Township<br>23S | Range<br>34E  | Lot Idn      | Feet from the<br>100 | North/South line<br>SOUTH | Feet from the 330     | East/West line<br>WEST | County<br>LEA |
|   | 12 Dedicated Acre                               | oint or Infill | 14 Consc        | lidation Code | 15 Order No. |                      |                           |                       |                        |               |