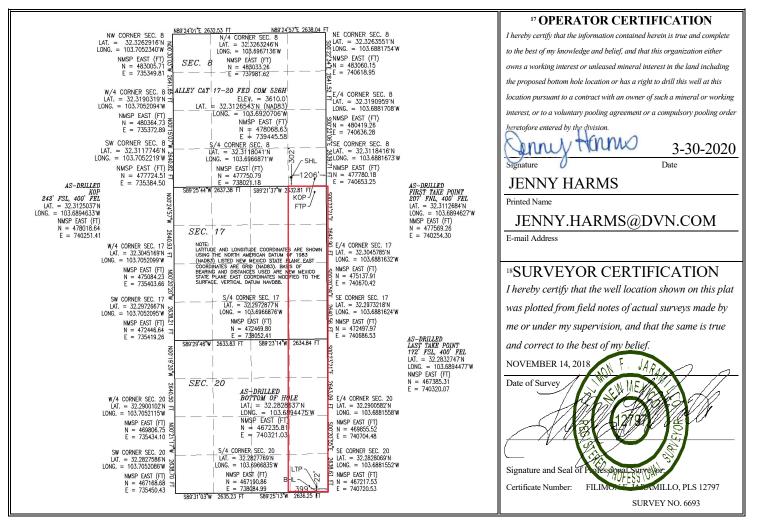

## WELL LOCATION AND ACREAGE DEDICATION PLAT <sup>1</sup> API Number <sup>2</sup> Pool Code Pool Name 53800 SAND DUNES; BONE SPRING 30-025-46252 <sup>6</sup> Well Number <sup>4</sup> Property Code 5 Property Name 322236 ALLEY CAT 17-20 FED COM 526H OGRID No. 8 Operator Name <sup>9</sup> Elevation **DEVON ENERGY PRODUCTION COMPANY, L.P.** 6137 3610.0 <sup>10</sup> Surface Location UL or lot no. Section Township Range Lot Idn Feet from the North/South line Feet from the East/West line County Р 8 23 S 32 E 302 SOUTH 1206 EAST LEA "Bottom Hole Location If Different From Surface Range UL or lot no. Section Township Lot Idn Feet from the North/South line Feet from the East/West line County

| Р                                    | 20                  | 23 S      | 32 E                        |        | 22 | SOUTH | 399                     | EAST | LEA |
|--------------------------------------|---------------------|-----------|-----------------------------|--------|----|-------|-------------------------|------|-----|
| <sup>12</sup> Dedicated Acres<br>320 | <sup>13</sup> Joint | or Infill | <sup>14</sup> Consolidation | 1 Code |    |       | <sup>15</sup> Order No. |      |     |

No allowable will be assigned to this completion until all interests have been consolidated or a non-standard unit has been approved by the division.

| Intent As Drilled X               |                         |             |
|-----------------------------------|-------------------------|-------------|
| API #<br>30-025-46252             |                         |             |
| Operator Name:                    | Property Name:          | Well Number |
| DEVON ENERGY PRODUCTION CO., L.P. | ALLEY CAT 17-20 FED COM | 526H        |

Kick Off Point (KOP)

| UL       | Section                       | Township | Range | Lot | Feet                   | From N/S | Feet       | From E/W    | County    |
|----------|-------------------------------|----------|-------|-----|------------------------|----------|------------|-------------|-----------|
| <b>P</b> | 8                             | 23S      | 32E   |     | <b>243</b>             | SOUTH    | <b>400</b> | <b>EAST</b> | LEA       |
|          | Latitude<br><b>32.3125037</b> |          |       |     | Longitude<br><b>10</b> | 3.689463 | 3          |             | NAD<br>83 |

First Take Point (FTP)

| UL | Section                       | Township | Range      | Lot | Feet                    | From N/S  | Feet       | From E/W    | County |
|----|-------------------------------|----------|------------|-----|-------------------------|-----------|------------|-------------|--------|
| A  | 17                            | 23S      | <b>32E</b> |     | <b>207</b>              | NORTH     | <b>400</b> | <b>EAST</b> | LEA    |
|    | Latitude<br><b>32.3112684</b> |          |            |     | Longitude<br><b>103</b> | 8.6894627 | ,          |             | NAD 83 |

Last Take Point (LTP)

| UL<br><b>P</b>             | Section 20 | Township<br>23S | Range<br>32E | Lot | Feet<br><b>172</b> | From N/S<br>SOUTH | Feet<br><b>400</b> | From E/W<br><b>EAST</b> | County<br>LEA |
|----------------------------|------------|-----------------|--------------|-----|--------------------|-------------------|--------------------|-------------------------|---------------|
| Latitude <b>32.2832747</b> |            |                 |              |     | Longitud           | 103.689           | 4477               | NAD 83                  |               |