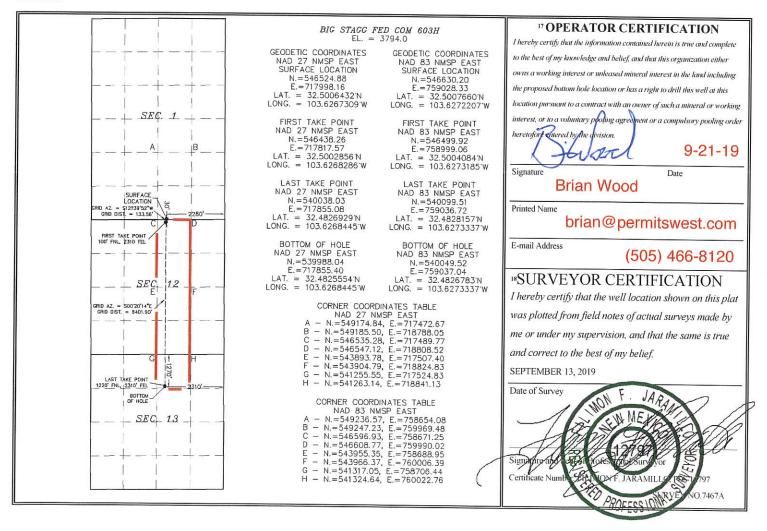

## WELL LOCATION AND ACREAGE DEDICATION PLAT

| 30-025- 47066                        | <sup>2</sup> Pool Code<br>97895 | WC-025 G-08 S213304D; BONE SPRING        |  |  |  |
|--------------------------------------|---------------------------------|------------------------------------------|--|--|--|
| <sup>4</sup> Property Code<br>327306 | BIG STA                         | <sup>6</sup> Well Number<br><b>603</b> H |  |  |  |
| <sup>7</sup> OGRID No. 325830        | s o<br>ASCENT                   | <sup>9</sup> Elevation 3794.0            |  |  |  |

<sup>10</sup> Surface Location

| Section | Township  | Range            | Lot Idn                | Feet from the | North/South line                             | Feet from the                                                 | East/West line                                                              | County                                                                                     |
|---------|-----------|------------------|------------------------|---------------|----------------------------------------------|---------------------------------------------------------------|-----------------------------------------------------------------------------|--------------------------------------------------------------------------------------------|
| 1       | 21 S      | 32 E             |                        | 30            | SOUTH                                        | 2280                                                          | EAST                                                                        | LEA                                                                                        |
| _       | Section 1 | Section Township | Section Township Range | 1 21 S 32 F   | Section Township Range Lot Idn Feet from the | Section Township Range Lot Idn Feet from the North/South line | Section Township Range Lot Idn Feet from the North/South line Feet from the | Section Township Range Lot Idn Feet from the North/South line Feet from the East/West line |

"Bottom Hole Location If Different From Surface

| UL or lot no.<br>B                   | Section 13 | Township 21 S | Range<br>32 E      | Lot Idn    | Feet from the 1270 | North/South line NORTH | Feet from the 2310 | East/West line EAST | County<br>LEA |
|--------------------------------------|------------|---------------|--------------------|------------|--------------------|------------------------|--------------------|---------------------|---------------|
| <sup>12</sup> Dedicated Acres 200.00 | 13 Joint o | r Infill 14 C | Consolidation<br>C | Code 15 Or | der No.            |                        |                    | J.                  |               |