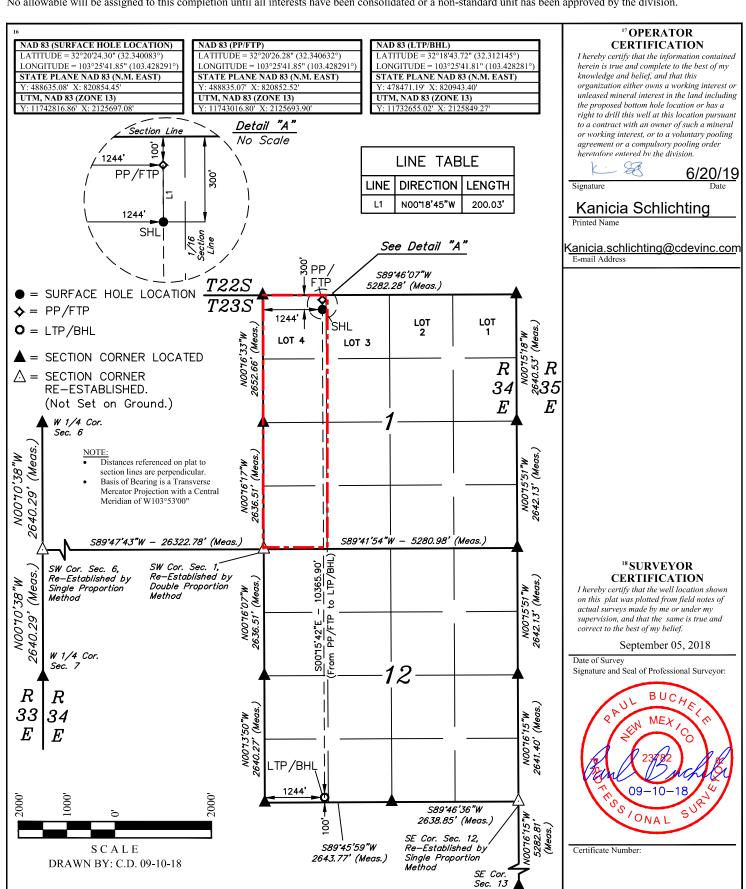

## WELL LOCATION AND ACREAGE DEDICATION PLAT

| <sup>1</sup> API Number           |  | <sup>2</sup> Pool Code | <sup>3</sup> Pool Name                |                                   |  |  |
|-----------------------------------|--|------------------------|---------------------------------------|-----------------------------------|--|--|
| 30-025-47069                      |  | 2205                   | ina                                   |                                   |  |  |
| <sup>4</sup> Property Code 326211 |  |                        | operty Name<br>AN 36 FED COM          | <sup>6</sup> Well Number<br>#502H |  |  |
| <sup>7</sup> OGRID №.<br>372165   |  |                        | perator Name<br>DURCE PRODUCTION, LLC | <sup>9</sup> Elevation<br>3382.2' |  |  |

#### <sup>10</sup> Surface Location

| 4                                                                                                               | 1       | 238            | 34E      |               | 300         | NORTH | 1244 | WEST | LEA |  |  |
|-----------------------------------------------------------------------------------------------------------------|---------|----------------|----------|---------------|-------------|-------|------|------|-----|--|--|
| "Bottom Hole Location If Different From Surface                                                                 |         |                |          |               |             |       |      |      |     |  |  |
| UL or lot no. Section Township Range Lot Idn Feet from the North/South line Feet from the East/West line County |         |                |          |               |             |       |      |      |     |  |  |
| M 12 238 34E 100 SOUTH 1244 WEST LEA                                                                            |         |                |          |               |             |       |      |      |     |  |  |
| 12 Dodinated Age                                                                                                | ne 13 L | sint or Infill | 14 Conse | lidation Code | 15 Order No |       |      |      | •   |  |  |

#### WELL LOCATION AND ACREAGE DEDICATION PLAT

| 30-025-47069                                  |  | <sup>2</sup> Pool Code<br>97293 | South                                 |                                   |
|-----------------------------------------------|--|---------------------------------|---------------------------------------|-----------------------------------|
| <sup>4</sup> Property Code 326211             |  |                                 | operty Name<br>AN 36 FED COM          | <sup>6</sup> Well Number<br>#502H |
| <sup>7</sup> OGRID N <sub>0</sub> .<br>372165 |  |                                 | perator Name<br>DURCE PRODUCTION, LLC | <sup>9</sup> Elevation<br>3382.2' |

#### <sup>10</sup> Surface Location

|                                | 4                                               | 1              |          | 238             | 34E          |         | 300               | NORTH                     | 1244                  | WEST                   | LEA           |
|--------------------------------|-------------------------------------------------|----------------|----------|-----------------|--------------|---------|-------------------|---------------------------|-----------------------|------------------------|---------------|
| -                              | "Bottom Hole Location If Different From Surface |                |          |                 |              |         |                   |                           |                       |                        |               |
|                                | UL or lot no.<br>M                              | Sect<br>12     | 2        | Township<br>23S | Range<br>34E | Lot Idn | Feet from the 100 | North/South line<br>SOUTH | Feet from the<br>1244 | East/West line<br>WEST | County<br>LEA |
| 12 Dedicated Acres 13 Joint or |                                                 | oint or Infill | 14 Conso | lidation Code   | 15 Order No. |         |                   |                           |                       |                        |               |

### WELL LOCATION AND ACREAGE DEDICATION PLAT

| 1 /                                                | API Number |                                                        |  | lame |  |                  |               |                                   |                                   |
|----------------------------------------------------|------------|--------------------------------------------------------|--|------|--|------------------|---------------|-----------------------------------|-----------------------------------|
| 4 Property Code 5 Property Name PAC-MAN 36 FED COM |            |                                                        |  |      |  |                  |               | <sup>6</sup> Well Number<br>#502H |                                   |
| <sup>7</sup> OGRID N<br>372165                     |            | *Operator Name     CENTENNIAL RESOURCE PRODUCTION, LLC |  |      |  |                  |               |                                   | <sup>9</sup> Elevation<br>3382.2' |
|                                                    |            |                                                        |  |      |  |                  |               |                                   |                                   |
| UL or lot no.                                      | Section    | Township Range Lot Idn Feet from                       |  |      |  | North/South line | Feet from the | East/West line                    | County                            |

|   | 4                                               | Ţ             | 238             | 34E          |                | 300               | NORTH                     | 1244                  | WEST                   | LEA           |  |  |
|---|-------------------------------------------------|---------------|-----------------|--------------|----------------|-------------------|---------------------------|-----------------------|------------------------|---------------|--|--|
| • | "Bottom Hole Location If Different From Surface |               |                 |              |                |                   |                           |                       |                        |               |  |  |
|   | UL or lot no.<br>M                              | Section<br>12 | Township<br>23S | Range<br>34E | Lot Idn        | Feet from the 100 | North/South line<br>SOUTH | Feet from the<br>1244 | East/West line<br>WEST | County<br>LEA |  |  |
|   | 12 Dedicated Acre                               | es 13 J       | oint or Infill  | 14 Conso     | olidation Code | 15 Order No.      |                           |                       | _                      |               |  |  |