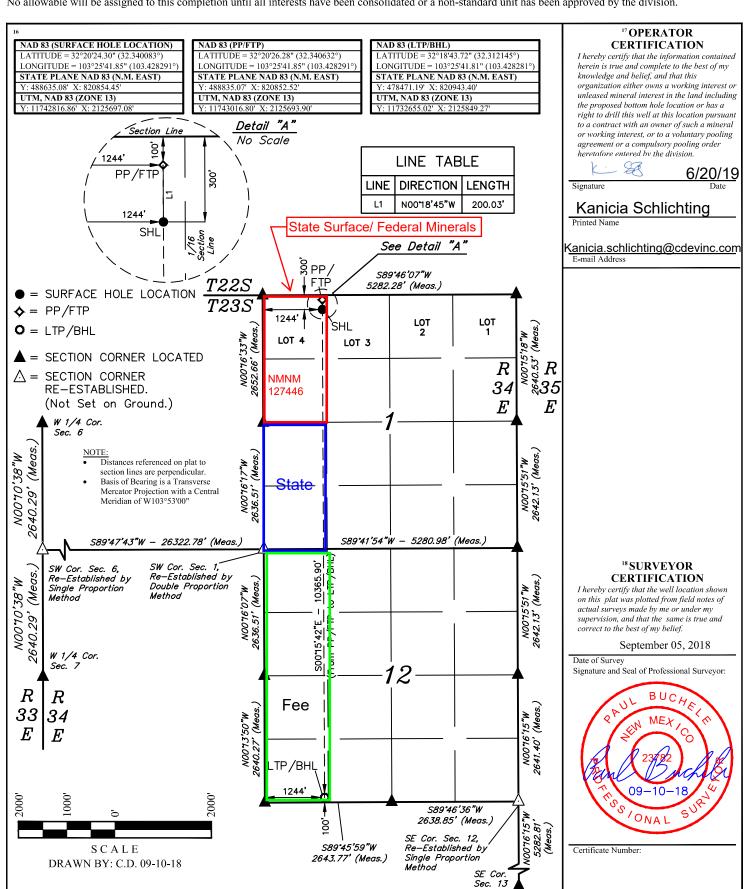

## WELL LOCATION AND ACREAGE DEDICATION PLAT

| <sup>1</sup> API Number           |  | <sup>2</sup> Pool Code | <sup>3</sup> Pool Name                |                                   |  |  |
|-----------------------------------|--|------------------------|---------------------------------------|-----------------------------------|--|--|
| 30-025-47069                      |  | 2205                   | ina                                   |                                   |  |  |
| <sup>4</sup> Property Code 326211 |  |                        | operty Name<br>AN 36 FED COM          | <sup>6</sup> Well Number<br>#502H |  |  |
| <sup>7</sup> OGRID №.<br>372165   |  |                        | perator Name<br>DURCE PRODUCTION, LLC | <sup>9</sup> Elevation<br>3382.2' |  |  |

#### <sup>10</sup> Surface Location

| 4                                                                                                               | 1       | 238            | 34E      |               | 300         | NORTH | 1244 | WEST | LEA |  |  |
|-----------------------------------------------------------------------------------------------------------------|---------|----------------|----------|---------------|-------------|-------|------|------|-----|--|--|
| "Bottom Hole Location If Different From Surface                                                                 |         |                |          |               |             |       |      |      |     |  |  |
| UL or lot no. Section Township Range Lot Idn Feet from the North/South line Feet from the East/West line County |         |                |          |               |             |       |      |      |     |  |  |
| M 12 238 34E 100 SOUTH 1244 WEST LEA                                                                            |         |                |          |               |             |       |      |      |     |  |  |
| 12 Dodinated Age                                                                                                | ne 13 L | sint or Infill | 14 Conse | lidation Code | 15 Order No |       |      |      | •   |  |  |

#### WELL LOCATION AND ACREAGE DEDICATION PLAT

| 30-025-47069                                  |  | <sup>2</sup> Pool Code<br>97293 | South                                 |                                   |
|-----------------------------------------------|--|---------------------------------|---------------------------------------|-----------------------------------|
| <sup>4</sup> Property Code 326211             |  |                                 | operty Name<br>AN 36 FED COM          | <sup>6</sup> Well Number<br>#502H |
| <sup>7</sup> OGRID N <sub>0</sub> .<br>372165 |  |                                 | perator Name<br>DURCE PRODUCTION, LLC | <sup>9</sup> Elevation<br>3382.2' |

#### <sup>10</sup> Surface Location

|                                | 4                                               | 1              |          | 238             | 34E          |         | 300               | NORTH                     | 1244                  | WEST                   | LEA           |
|--------------------------------|-------------------------------------------------|----------------|----------|-----------------|--------------|---------|-------------------|---------------------------|-----------------------|------------------------|---------------|
| -                              | "Bottom Hole Location If Different From Surface |                |          |                 |              |         |                   |                           |                       |                        |               |
|                                | UL or lot no.<br>M                              | Sect<br>12     | 2        | Township<br>23S | Range<br>34E | Lot Idn | Feet from the 100 | North/South line<br>SOUTH | Feet from the<br>1244 | East/West line<br>WEST | County<br>LEA |
| 12 Dedicated Acres 13 Joint or |                                                 | oint or Infill | 14 Conso | lidation Code   | 15 Order No. |         |                   |                           |                       |                        |               |

### WELL LOCATION AND ACREAGE DEDICATION PLAT

| 1 /                                                | API Number |                                                        |  | lame |  |                  |               |                                   |                                   |
|----------------------------------------------------|------------|--------------------------------------------------------|--|------|--|------------------|---------------|-----------------------------------|-----------------------------------|
| 4 Property Code 5 Property Name PAC-MAN 36 FED COM |            |                                                        |  |      |  |                  |               | <sup>6</sup> Well Number<br>#502H |                                   |
| <sup>7</sup> OGRID N<br>372165                     |            | *Operator Name     CENTENNIAL RESOURCE PRODUCTION, LLC |  |      |  |                  |               |                                   | <sup>9</sup> Elevation<br>3382.2' |
|                                                    |            |                                                        |  |      |  |                  |               |                                   |                                   |
| UL or lot no.                                      | Section    | Township Range Lot Idn Feet from                       |  |      |  | North/South line | Feet from the | East/West line                    | County                            |

|   | 4                                               | Ţ             | 238             | 34E          |                | 300               | NORTH                     | 1244                  | WEST                   | LEA           |  |  |
|---|-------------------------------------------------|---------------|-----------------|--------------|----------------|-------------------|---------------------------|-----------------------|------------------------|---------------|--|--|
| • | "Bottom Hole Location If Different From Surface |               |                 |              |                |                   |                           |                       |                        |               |  |  |
|   | UL or lot no.<br>M                              | Section<br>12 | Township<br>23S | Range<br>34E | Lot Idn        | Feet from the 100 | North/South line<br>SOUTH | Feet from the<br>1244 | East/West line<br>WEST | County<br>LEA |  |  |
|   | 12 Dedicated Acre                               | es 13 J       | oint or Infill  | 14 Conso     | olidation Code | 15 Order No.      |                           |                       | _                      |               |  |  |