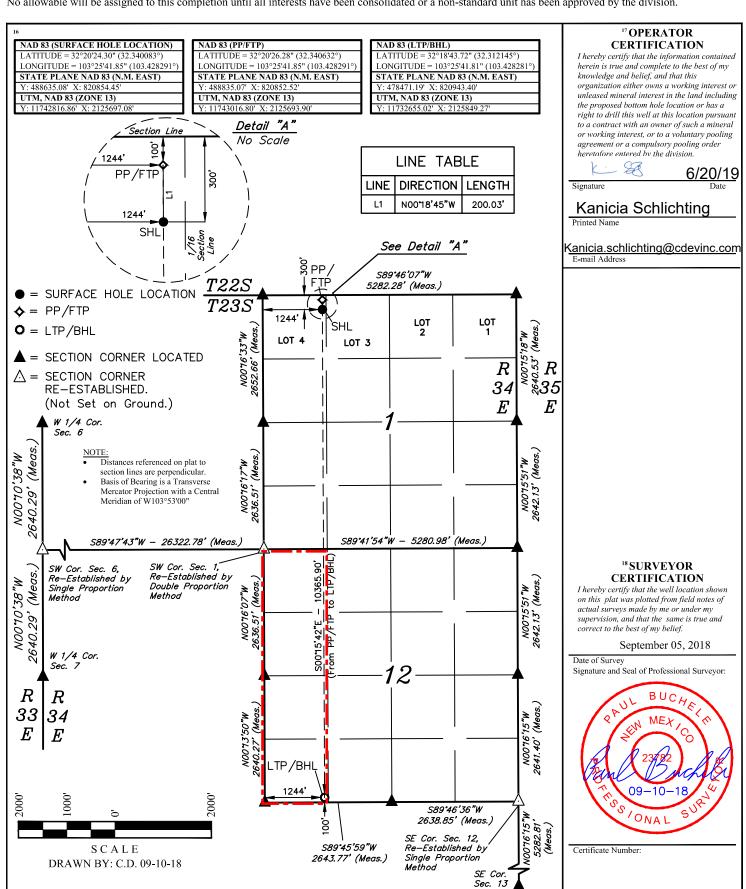

## WELL LOCATION AND ACREAGE DEDICATION PLAT

| <sup>1</sup> API Number           |  | <sup>2</sup> Pool Code | <sup>3</sup> Pool Name                |                                   |  |  |
|-----------------------------------|--|------------------------|---------------------------------------|-----------------------------------|--|--|
| 30-025-47069                      |  | 2205                   | ina                                   |                                   |  |  |
| <sup>4</sup> Property Code 326211 |  |                        | operty Name<br>AN 36 FED COM          | <sup>6</sup> Well Number<br>#502H |  |  |
| <sup>7</sup> OGRID №.<br>372165   |  |                        | perator Name<br>DURCE PRODUCTION, LLC | <sup>9</sup> Elevation<br>3382.2' |  |  |

#### <sup>10</sup> Surface Location

| 4                                                                                                               | 1       | 238            | 34E      |               | 300         | NORTH | 1244 | WEST | LEA |  |  |
|-----------------------------------------------------------------------------------------------------------------|---------|----------------|----------|---------------|-------------|-------|------|------|-----|--|--|
| "Bottom Hole Location If Different From Surface                                                                 |         |                |          |               |             |       |      |      |     |  |  |
| UL or lot no. Section Township Range Lot Idn Feet from the North/South line Feet from the East/West line County |         |                |          |               |             |       |      |      |     |  |  |
| M 12 238 34E 100 SOUTH 1244 WEST LEA                                                                            |         |                |          |               |             |       |      |      |     |  |  |
| 12 Dodinated Age                                                                                                | ne 13 L | sint or Infill | 14 Conse | lidation Code | 15 Order No |       |      |      | •   |  |  |

#### WELL LOCATION AND ACREAGE DEDICATION PLAT

| 30-025-47069                                  |  | <sup>2</sup> Pool Code<br>97293 | South                                 |                                   |
|-----------------------------------------------|--|---------------------------------|---------------------------------------|-----------------------------------|
| <sup>4</sup> Property Code 326211             |  |                                 | operty Name<br>AN 36 FED COM          | <sup>6</sup> Well Number<br>#502H |
| <sup>7</sup> OGRID N <sub>0</sub> .<br>372165 |  |                                 | perator Name<br>DURCE PRODUCTION, LLC | <sup>9</sup> Elevation<br>3382.2' |

#### <sup>10</sup> Surface Location

|                                | 4                                               | 1              |          | 238             | 34E          |         | 300               | NORTH                     | 1244                  | WEST                   | LEA           |
|--------------------------------|-------------------------------------------------|----------------|----------|-----------------|--------------|---------|-------------------|---------------------------|-----------------------|------------------------|---------------|
| -                              | "Bottom Hole Location If Different From Surface |                |          |                 |              |         |                   |                           |                       |                        |               |
|                                | UL or lot no.<br>M                              | Sect<br>12     | 2        | Township<br>23S | Range<br>34E | Lot Idn | Feet from the 100 | North/South line<br>SOUTH | Feet from the<br>1244 | East/West line<br>WEST | County<br>LEA |
| 12 Dedicated Acres 13 Joint or |                                                 | oint or Infill | 14 Conso | lidation Code   | 15 Order No. |         |                   |                           |                       |                        |               |

### WELL LOCATION AND ACREAGE DEDICATION PLAT

| 1 /                                                | API Number |                                                        |  | lame |  |                  |               |                                   |                                   |
|----------------------------------------------------|------------|--------------------------------------------------------|--|------|--|------------------|---------------|-----------------------------------|-----------------------------------|
| 4 Property Code 5 Property Name PAC-MAN 36 FED COM |            |                                                        |  |      |  |                  |               | <sup>6</sup> Well Number<br>#502H |                                   |
| <sup>7</sup> OGRID N<br>372165                     |            | *Operator Name     CENTENNIAL RESOURCE PRODUCTION, LLC |  |      |  |                  |               |                                   | <sup>9</sup> Elevation<br>3382.2' |
|                                                    |            |                                                        |  |      |  |                  |               |                                   |                                   |
| UL or lot no.                                      | Section    | Township Range Lot Idn Feet from                       |  |      |  | North/South line | Feet from the | East/West line                    | County                            |

|   | 4                                               | Ţ             | 238             | 34E          |                | 300               | NORTH                     | 1244                  | WEST                   | LEA           |  |  |
|---|-------------------------------------------------|---------------|-----------------|--------------|----------------|-------------------|---------------------------|-----------------------|------------------------|---------------|--|--|
| • | "Bottom Hole Location If Different From Surface |               |                 |              |                |                   |                           |                       |                        |               |  |  |
|   | UL or lot no.<br>M                              | Section<br>12 | Township<br>23S | Range<br>34E | Lot Idn        | Feet from the 100 | North/South line<br>SOUTH | Feet from the<br>1244 | East/West line<br>WEST | County<br>LEA |  |  |
|   | 12 Dedicated Acre                               | es 13 J       | oint or Infill  | 14 Conso     | olidation Code | 15 Order No.      |                           |                       | _                      |               |  |  |