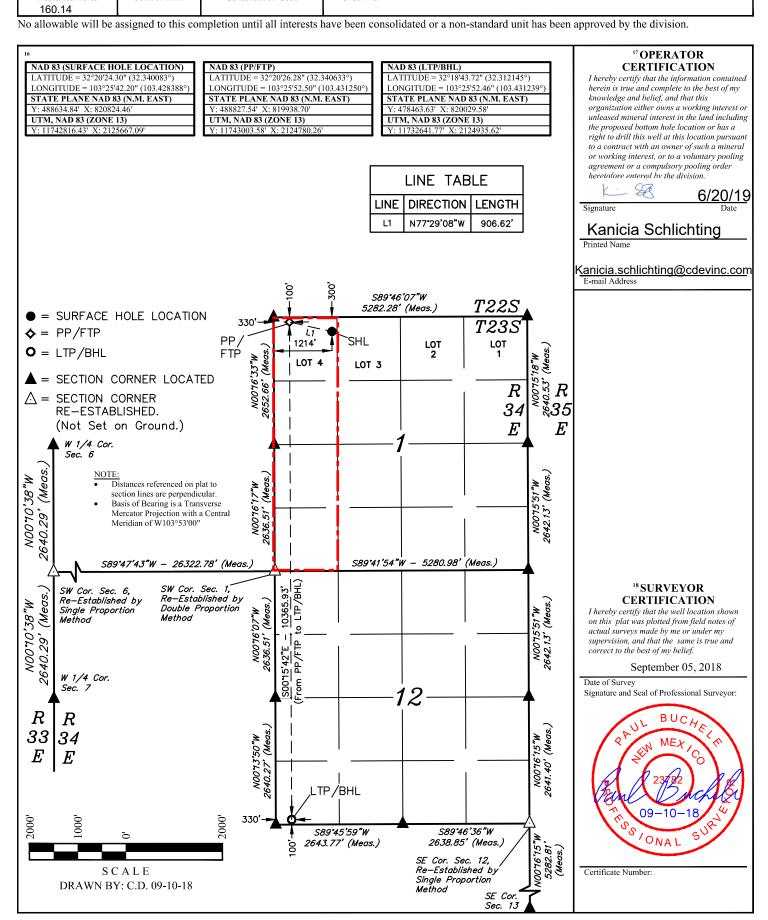

# WELL LOCATION AND ACREAGE DEDICATION PLAT

| 30-025-47070                      | <sup>2</sup> Pool Code<br>97293 | Oio Chiso: Bone Spring, S             | South                             |
|-----------------------------------|---------------------------------|---------------------------------------|-----------------------------------|
| <sup>4</sup> Property Code 326211 |                                 | roperty Name<br>AN 36 FED COM         | <sup>6</sup> Well Number<br>#503H |
| <sup>7</sup> OGRID No.<br>372165  |                                 | perator Name<br>OURCE PRODUCTION, LLC | <sup>9</sup> Elevation<br>3382.3' |

### <sup>10</sup> Surface Location

|   | UL or lot no.<br>4                              | Sect<br>1 | tion            | Township<br>23S | Range<br>34E | Lot Idn              | Feet from the 300         | North/South line<br>NORTH | Feet from the<br>1214  | East/West line<br>WEST | County<br>LEA |
|---|-------------------------------------------------|-----------|-----------------|-----------------|--------------|----------------------|---------------------------|---------------------------|------------------------|------------------------|---------------|
|   | "Bottom Hole Location If Different From Surface |           |                 |                 |              |                      |                           |                           |                        |                        |               |
|   | UL or lot no. Section To                        |           | Township<br>23S | Range<br>34E    | Lot Idn      | Feet from the<br>100 | North/South line<br>SOUTH | Feet from the 330         | East/West line<br>WEST | County<br>LEA          |               |
| Г | 12 Dedicated Acres 13 Joint or Infill           |           | 14 Conso        | lidation Code   | 15 Order No. |                      |                           | _                         | _                      |                        |               |