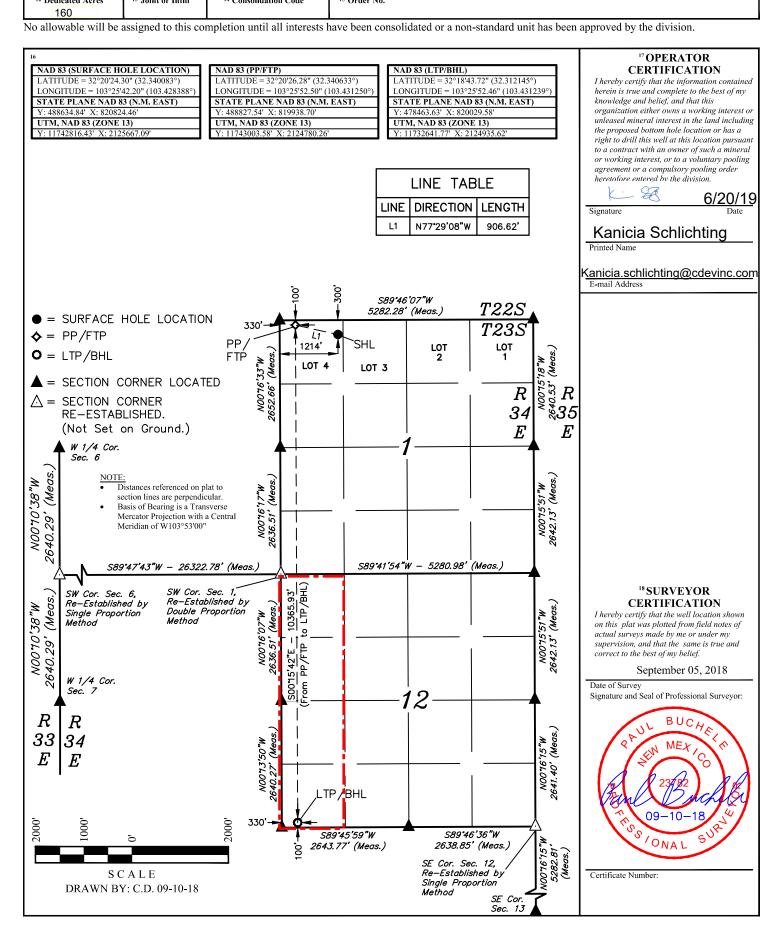

# WELL LOCATION AND ACREAGE DEDICATION PLAT

| <sup>1</sup> API Number 30-025-47070 | <sup>2</sup> Po<br>22( | OS Antel                                                   | ope Ridge: Bone Spr | ina                               |  |
|--------------------------------------|------------------------|------------------------------------------------------------|---------------------|-----------------------------------|--|
| 326211                               |                        | <sup>5</sup> Property Name<br>PAC-MAN 36 FED COM           |                     |                                   |  |
| <sup>7</sup> OGRID №.<br>372165      | CEN                    | <sup>8</sup> Operator Name<br>NTENNIAL RESOURCE PRODUCTION | I, LLC              | <sup>9</sup> Elevation<br>3382.3' |  |

### <sup>10</sup> Surface Location

Lot Idn

Range

|                                       | 4                                               | 1             | 238             | 34E          |         | 300               | NORTH                     | 1214              | WEST                   | LEA           |  |
|---------------------------------------|-------------------------------------------------|---------------|-----------------|--------------|---------|-------------------|---------------------------|-------------------|------------------------|---------------|--|
|                                       | "Bottom Hole Location If Different From Surface |               |                 |              |         |                   |                           |                   |                        |               |  |
|                                       | UL or lot no.<br>M                              | Section<br>12 | Township<br>23S | Range<br>34E | Lot Idn | Feet from the 100 | North/South line<br>SOUTH | Feet from the 330 | East/West line<br>WEST | County<br>LEA |  |
| 12 Dadicated Agree 13 Joint or Infill |                                                 | 14 Consc      | lidation Code   | 15 Order No  |         |                   |                           | -                 |                        |               |  |