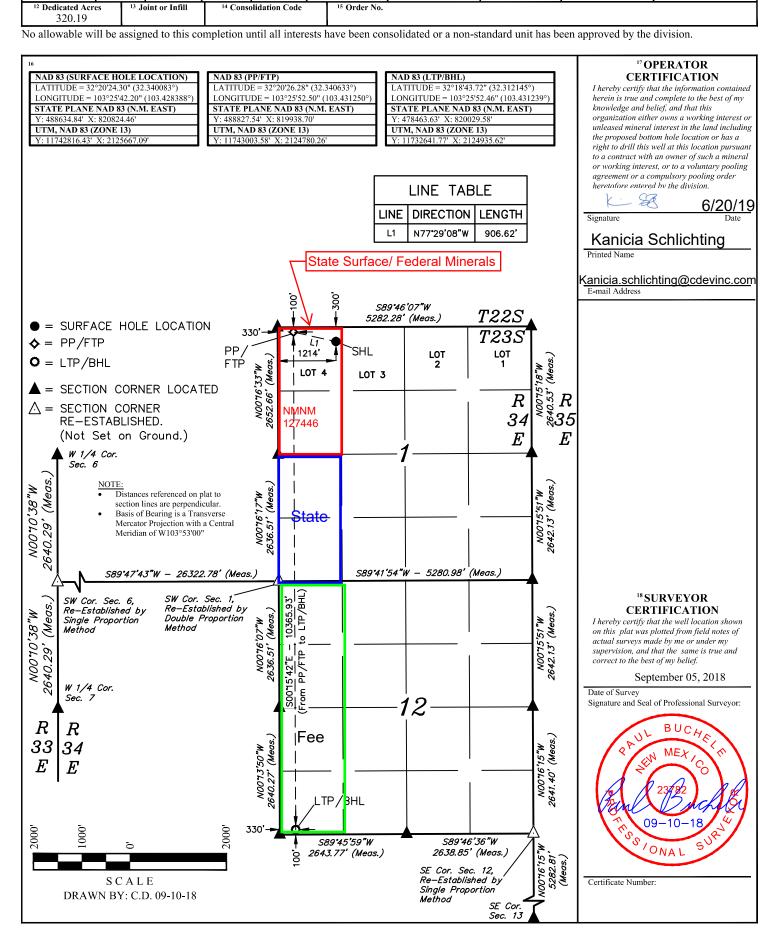

## WELL LOCATION AND ACREAGE DEDICATION PLAT

| <sup>1</sup> API Number          |  | <sup>2</sup> Pool Code |                                       |                                   |
|----------------------------------|--|------------------------|---------------------------------------|-----------------------------------|
| 326211                           |  | 5 Pr<br>PAC-MA         | <sup>6</sup> Well Number<br>#503H     |                                   |
| <sup>7</sup> OGRID No.<br>372165 |  |                        | perator Name<br>OURCE PRODUCTION, LLC | <sup>9</sup> Elevation<br>3382.3' |

### <sup>10</sup> Surface Location

| "Bottom Hole Location If Different From Surface |               |                 |              |         |                      |                           |                   |                        |               |  |
|-------------------------------------------------|---------------|-----------------|--------------|---------|----------------------|---------------------------|-------------------|------------------------|---------------|--|
| UL or lot no.<br>M                              | Section<br>12 | Township<br>23S | Range<br>34E | Lot Idn | Feet from the<br>100 | North/South line<br>SOUTH | Feet from the 330 | East/West line<br>WEST | County<br>LEA |  |