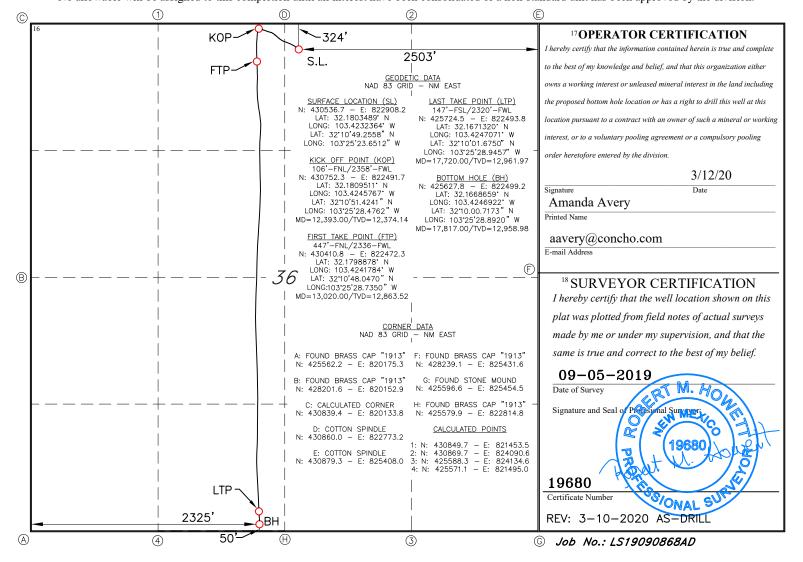

## WELL LOCATION AND ACREAGE DEDICATION PLAT

| <sup>1</sup> API Number 30-025-46420 |  | <sup>2</sup> Pool Code<br>98116   |                             |                                         |  |  |  |
|--------------------------------------|--|-----------------------------------|-----------------------------|-----------------------------------------|--|--|--|
| <sup>4</sup> Property Code<br>326152 |  | 5 Property Name PICKELHAUBE STATE |                             |                                         |  |  |  |
| <sup>7</sup> OGRID NO.<br>229137     |  |                                   | erator Name<br>PRATING, LLC | <sup>9</sup> Elevation<br><b>3388</b> ' |  |  |  |

## <sup>10</sup> Surface Location

| ~ WILLIOU ZOUNION                                 |                       |          |               |           |               |                  |               |                |        |  |
|---------------------------------------------------|-----------------------|----------|---------------|-----------|---------------|------------------|---------------|----------------|--------|--|
| UL or lot no.                                     | Section               | Township | Range         | Lot Idn   | Feet from the | North/South line | Feet From the | East/West line | County |  |
| В                                                 | 36                    | 24S      | 34E           |           | 324           | NORTH            | 2503          | EAST           | LEA    |  |
| 11 Bottom Hole Location If Different From Surface |                       |          |               |           |               |                  |               |                |        |  |
| UL or lot no.                                     | Section               | Township | Range         | Lot Idn   | Feet from the | North/South line | Feet from the | East/West line | County |  |
| N                                                 | 36                    | 24S      | 34E           |           | 50            | SOUTH            | 2325          | WEST           | LEA    |  |
| 12 Dedicated Acres                                | 13 Joint or Infill 14 |          | Consolidation | Code 15 ( | Order No.     |                  |               |                |        |  |
| 160                                               |                       |          |               |           |               |                  |               |                |        |  |

No allowable will be assigned to this completion until all interest have been consolidated or a non-standard unit has been approved by the division.

| Intent                                                                                                                                              |                                                            | As Drill        | ed           | Х   |             |                   |                   |      |              |      |                  |     |               |             |
|-----------------------------------------------------------------------------------------------------------------------------------------------------|------------------------------------------------------------|-----------------|--------------|-----|-------------|-------------------|-------------------|------|--------------|------|------------------|-----|---------------|-------------|
| API #                                                                                                                                               | 25-46420                                                   |                 |              |     |             |                   |                   |      |              |      |                  |     |               |             |
| Ope                                                                                                                                                 | Operator Name:                                             |                 |              |     |             |                   | perty N           | ame: |              |      |                  |     |               | Well Number |
| COG Operating LLC                                                                                                                                   |                                                            |                 |              |     |             | Pickelhaube State |                   |      |              |      |                  |     |               | 701H        |
| Vick Off Doint (VOD)                                                                                                                                |                                                            |                 |              |     |             |                   |                   |      |              |      |                  |     |               |             |
| Kick Off Point (KOP)  UL Section Township Range Lot Feet From N/S Feet From E/W County                                                              |                                                            |                 |              |     |             |                   |                   |      |              |      |                  |     |               |             |
| С                                                                                                                                                   | 36                                                         | 245             | 34E          |     | 106         | North             |                   | 2358 |              | West |                  | Lea |               |             |
|                                                                                                                                                     | Latitude Long 32.1809511 103                               |                 |              |     |             |                   | 57                |      |              |      |                  |     | NAD<br>83     |             |
| First Take Point (FTP)                                                                                                                              |                                                            |                 |              |     |             |                   |                   |      |              |      |                  |     |               |             |
| UL<br>C                                                                                                                                             | Section<br>36                                              | Township<br>24S | Range<br>34E | Lot | Feet<br>447 |                   | From N/S<br>North |      | Feet<br>2336 |      | From E/W<br>West |     | County<br>Lea |             |
|                                                                                                                                                     | Latitude                                                   |                 |              |     |             | ıde<br>24178      | 34                |      |              |      |                  |     | NAD<br>83     |             |
| UL<br>N<br>Latitu                                                                                                                                   | N 36 24S 34E 147 South 2320 West Lea stitude Longitude NAD |                 |              |     |             |                   |                   |      |              |      |                  |     |               |             |
| 32.1671320 103.4247071 83  Is this well the defining well for the Horizontal Spacing Unit? No                                                       |                                                            |                 |              |     |             |                   |                   |      |              |      |                  |     |               |             |
| Is this well an infill well?  Yes  If infill is yes please provide API if available, Operator Name and well number for Defining well for Horizontal |                                                            |                 |              |     |             |                   |                   |      |              |      |                  |     |               |             |
| Spacing Unit.                                                                                                                                       |                                                            |                 |              |     |             |                   |                   |      |              |      |                  |     |               |             |
| API #<br>30-0                                                                                                                                       | 25-46406                                                   |                 |              |     |             |                   |                   |      |              |      |                  |     |               |             |
| Operator Name:                                                                                                                                      |                                                            |                 |              |     |             | Property Name:    |                   |      |              |      |                  |     |               | Well Number |
| COG Operating LLC                                                                                                                                   |                                                            |                 |              |     |             | Pickelhaube State |                   |      |              |      |                  |     | 702H          |             |