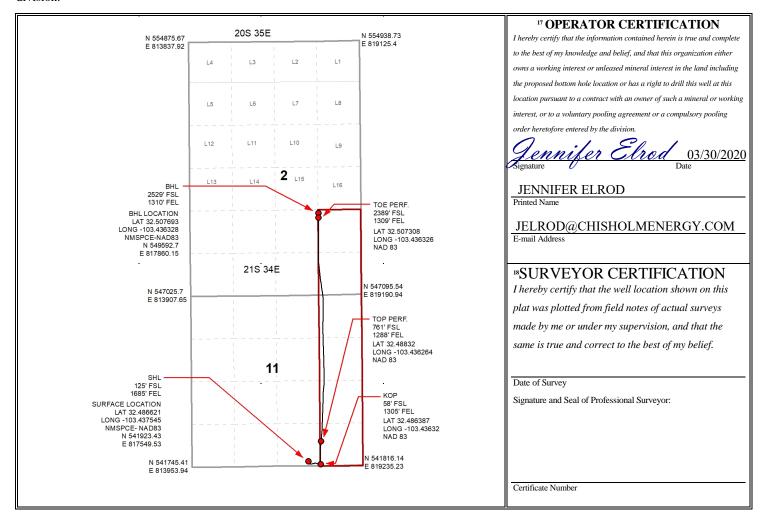

## WELL LOCATION AND ACREAGE DEDICATION PLAT

| <sup>1</sup> API Number    |    | <sup>2</sup> Pool Code              | <sup>3</sup> Pool Name      | 1/                             | _ |  |
|----------------------------|----|-------------------------------------|-----------------------------|--------------------------------|---|--|
| 30-025-464                 | 72 | 98317                               | WC-025 G-09 S213411O; UPR V | VOLFCAMP 👗                     | 7 |  |
| <sup>4</sup> Property Code |    | <sup>5</sup> Property<br>OUTLAND WO | Name<br>CA STATE UNIT 11-2  | <sup>6</sup> Well Number<br>5H |   |  |
| <sup>7</sup> OGRID No.     |    | 8 O <sub>1</sub>                    | perator Name                | <sup>9</sup> Elevation         |   |  |
| 372137                     |    | NERGY OPERATING, LLC                | 3671.8                      |                                |   |  |

## <sup>10</sup> Surface Location

|                                                                          |          |          |       |         | ~             |                  |               |                |        |  |
|--------------------------------------------------------------------------|----------|----------|-------|---------|---------------|------------------|---------------|----------------|--------|--|
| UL or lot no.                                                            | Section  | Township | Range | Lot Idn | Feet from the | North/South line | Feet from the | East/West line | County |  |
| О                                                                        | O 11 21S |          | 34E   |         | 125           | SOUTH            | 1685          | EAST           | LEA    |  |
| Bottom Hole Location If Different From Surface                           |          |          |       |         |               |                  |               |                |        |  |
| UL or lot no.                                                            | Section  | Township | Range | Lot Idn | Feet from the | North/South line | Feet from the | East/West line | County |  |
| I                                                                        | 2        | 21S      | 34E   |         | 2529          | SOUTH            | 1310          | EAST           | LEA    |  |
| 12 Dedicated Acres 13 Joint or Infill 14 Consolidation Code 15 Order No. |          |          |       |         |               |                  |               |                |        |  |

No allowable will be assigned to this completion until all interests have been consolidated or a non-standard unit has been approved by the division.

| nten                           | t                       | As Drill            | ed                  | Х        |                   |                             |                        |                 |        |                    |                     |                      |               |  |
|--------------------------------|-------------------------|---------------------|---------------------|----------|-------------------|-----------------------------|------------------------|-----------------|--------|--------------------|---------------------|----------------------|---------------|--|
| API#                           | ŧ                       |                     | ]                   |          |                   |                             |                        |                 |        |                    |                     |                      |               |  |
| Оре                            | erator Nan              | ne:                 | <u> </u>            |          |                   | Property N                  | lame:                  | <u> </u>        |        |                    |                     |                      | Well Number   |  |
| CHISHOLM ENERGY OPERATING, LLC |                         |                     |                     |          | С                 | OUTLAND WCA STATE UNIT 11-2 |                        |                 |        |                    |                     | 11-2                 | 5H            |  |
| Kick C                         | Off Point (             | кор)                |                     |          |                   |                             |                        |                 |        |                    |                     |                      |               |  |
| UL<br><b>P</b>                 | Section <b>11</b>       | Township <b>21S</b> | Range<br><b>34E</b> | Lot      | Feet<br><b>58</b> | From <b>SOU</b>             | N/S<br><b>TH</b>       | Feet <b>130</b> | 5      | From<br><b>EAS</b> | n E/W<br><b>ST</b>  | County<br><b>LEA</b> |               |  |
| Latitude Lo <b>32.486387</b>   |                         |                     |                     |          | Longitu           | de<br>- <b>103.4</b> 3      | 3632                   | <u> </u>        |        |                    |                     | NAD<br>83            | NAD <b>83</b> |  |
| irst T                         | Take Poin               | t (FTP)             |                     |          |                   |                             |                        |                 |        |                    |                     |                      |               |  |
| UL<br><b>P</b>                 | Section <b>11</b>       | Feet <b>76</b> :    | From N/S Feet 1288  |          |                   | From <b>EAS</b>             | m E/W County<br>ST LEA |                 |        |                    |                     |                      |               |  |
| Latitu                         |                         | 2.48832             | l                   |          | Longitu           | Longitude<br>-103.436264    |                        |                 |        |                    |                     | NAD<br>83            |               |  |
| ast T                          | Section 2               | Township 21S        | Range<br><b>34E</b> | Lot      | Feet <b>2389</b>  | From N/S<br>SOUTH           | Feet <b>13</b> (       | t<br><b>09</b>  | From I |                    | Count<br><b>LEA</b> | у                    |               |  |
| Latitu                         | ude <b>32.5</b> 0       | 07308               |                     | 1        | Longitue          | Longitude -103.436326 NAD   |                        |                 |        |                    | 83                  |                      |               |  |
| s this                         | s well the              | defining w          | ell for the         | · Horizo | ontal Spa         | cing Unit?                  |                        | YES             | ]      |                    |                     |                      |               |  |
| s this                         | s well an i             | nfill well?         |                     |          |                   |                             |                        |                 |        |                    |                     |                      |               |  |
|                                | II is yes p<br>ng Unit. | olease prov         | vide API i          | f availa | able, Ope         | erator Nam                  | e and                  | l well          | numb   | er fo              | r Defii             | ning well            | for Horizonta |  |
| API#                           | ŧ                       |                     | ]                   |          |                   |                             |                        |                 |        |                    |                     |                      |               |  |
| Operator Name:                 |                         |                     |                     |          |                   | Property N                  | lame:                  |                 |        |                    |                     |                      | Well Number   |  |
|                                |                         |                     |                     |          |                   |                             |                        |                 |        |                    |                     |                      |               |  |