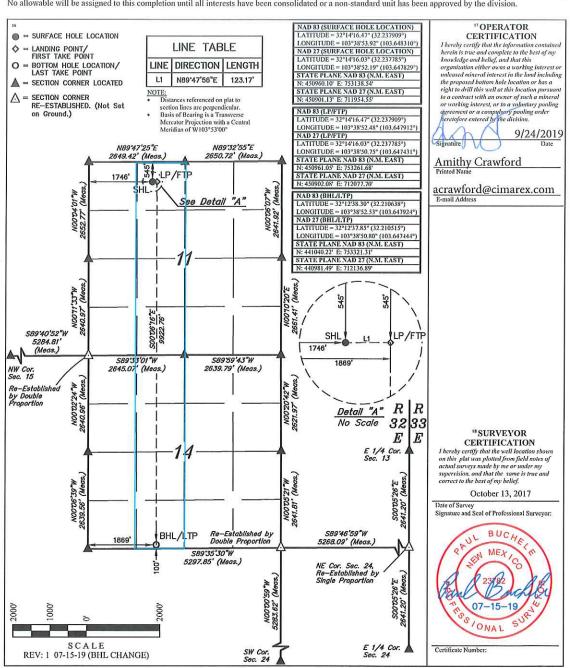

OCD - HOBBS AMENDED REPORT 04/09/2020 RECEIVED

WELL LOCATION AND ACREAGE DEDICATION PLAT

|                                 |                          |                    | WELL                                                      | LOCALII   | OI VIII TO           | KEAGE DEDIC                    | ATTION I DATE         |                        |                      |  |
|---------------------------------|--------------------------|--------------------|-----------------------------------------------------------|-----------|----------------------|--------------------------------|-----------------------|------------------------|----------------------|--|
| 30-0                            | API Nun<br>25 <b>4</b> ' | 7081               | 983                                                       | Pool Code |                      | WC-025 G-08 S243213C; Wolfcamp |                       |                        |                      |  |
| 322999                          |                          |                    | <sup>5</sup> Property Name<br>DOS EQUIS 11-14 FEDERAL COM |           |                      |                                |                       |                        | 6 Well Number<br>23H |  |
| <sup>7</sup> OGRID №.<br>215099 |                          |                    | * Operator Name<br>CIMAREX ENERGY CO.                     |           |                      |                                |                       |                        |                      |  |
|                                 |                          |                    |                                                           |           | "Surface             | Location                       |                       |                        |                      |  |
| UL or lot no.<br>C              | Section 11               | n Township<br>24S  | Range<br>32E                                              | Lot Idn   | Feet from the<br>545 | North/South line<br>NORTH      | Feet from the<br>1746 | East/West line<br>WEST | County<br>LEA        |  |
|                                 |                          |                    | u                                                         | Bottom Ho | ole Location I       | f Different From               | Surface               |                        |                      |  |
| UL or lot no.<br>N              | Sectio<br>14             | n Township<br>24S  | Range<br>32E                                              | Lot Idn   | Feet from the<br>100 | North/South line<br>SOUTH      | Feet from the<br>1869 | East/West line<br>WEST | County<br>LEA        |  |
| 12 Dedicated Acres              |                          | 13 Joint or Infill | 14 Consolidation Code                                     |           | 15 Order No.         |                                |                       |                        |                      |  |