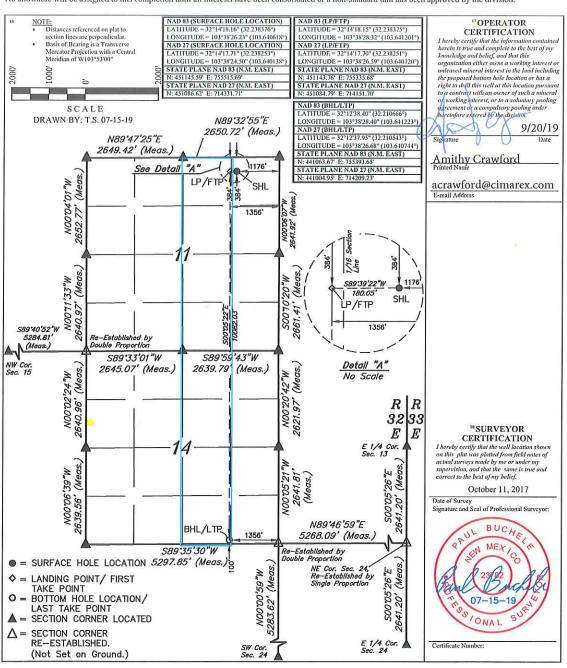

## WELL LOCATION AND ACREAGE DEDICATION PLAT

| 30-025- <b>47084</b>                 | <sup>2</sup> Pool Code<br>98309 | WC-025-G-08 S243                  | Name<br>213C; Wolfcamp |
|--------------------------------------|---------------------------------|-----------------------------------|------------------------|
| <sup>4</sup> Property Code<br>322999 | 5 Pro<br>DOS EQUIS 11           | 6 Well Number<br>63H              |                        |
| 215099                               | *Ope<br>CIMAREX                 | <sup>9</sup> Elevation<br>3602.8' |                        |

"Surface Location

| UL or lot no.<br>A | Section<br>11 | Township<br>24S | Range<br>32E | Lot Idn  | Feet from the 384 | North/South line<br>NORTH | Feet from the<br>1176 | East/West line<br>EAST | County<br>LEA |
|--------------------|---------------|-----------------|--------------|----------|-------------------|---------------------------|-----------------------|------------------------|---------------|
|                    |               |                 | 11           | Bottom H | ole Location I    | f Different From          | Surface               |                        |               |
| UL or lot no.      | Section       | Township        | Range        | Lot Idn  | Feet from the     | North/South line          | Feet from the         | East/West line         | County        |