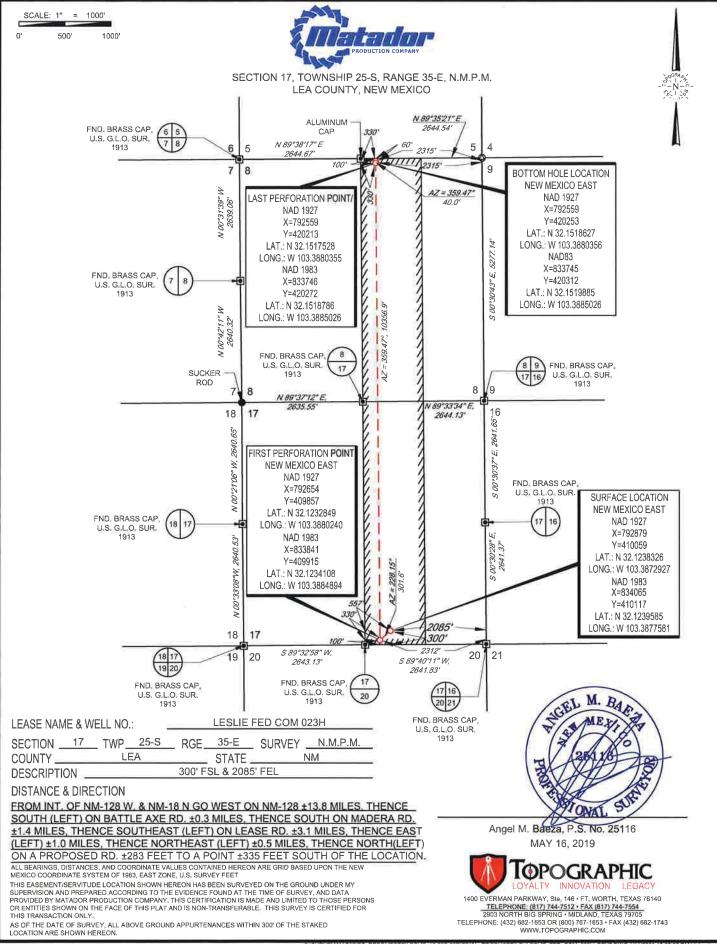

## WELL LOCATION AND ACREAGE DEDICATION PLAT

| API Number                                       |         |                            |       | <sup>2</sup> Pool Code     |               | <sup>3</sup> Pool Name |               |                |                          |        |
|--------------------------------------------------|---------|----------------------------|-------|----------------------------|---------------|------------------------|---------------|----------------|--------------------------|--------|
| 30-025-47099                                     |         |                            | 9     | 97779 Dogie Draw; Delaware |               |                        |               |                |                          |        |
| 320549                                           |         | SProperty Name             |       |                            |               |                        |               |                | <sup>6</sup> Well Number |        |
|                                                  |         | LESLIE FED COM             |       |                            |               |                        |               | 023H           |                          |        |
| <sup>7</sup> OGRID №.                            |         | <sup>8</sup> Operator Name |       |                            |               |                        |               |                | <sup>9</sup> Elevation   |        |
| 228937                                           |         | MATADOR PRODUCTION COMPANY |       |                            |               |                        |               | 3279'          |                          |        |
| <sup>10</sup> Surface Location                   |         |                            |       |                            |               |                        |               |                |                          |        |
| UL or lot no.                                    | Section | Township                   | Range | Lot Idn                    | Feet from the | North/South line       | Feet from the | East/West line |                          | County |
| 0                                                | 17      | 25-S                       | 35-E  | _                          | 300'          | SOUTH                  | 2085'         | EAST           |                          | LEA    |
| 11Bottom Hole Location If Different From Surface |         |                            |       |                            |               |                        |               |                |                          |        |
| UL or lot no.                                    | Section | Township                   | Range | Lot Idn                    | Feet from the | North/South line       | Feet from the | East           | t/West line              | County |
| В                                                | 8       | 25-S                       | 35-E  | =                          | 60'           | NORTH                  | 2315'         | EAS            | T                        | LEA    |