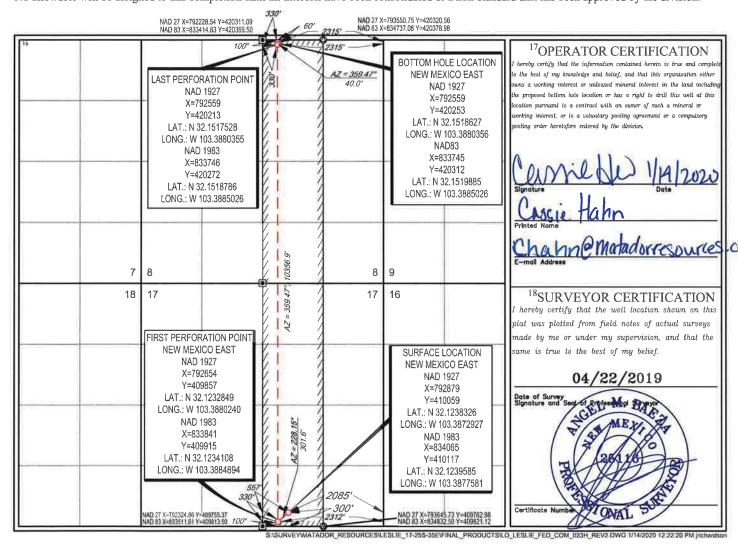

## WELL LOCATION AND ACREAGE DEDICATION PLAT

| API Number                                       |         |                            |       | <sup>2</sup> Pool Code     |               | <sup>3</sup> Pool Name |               |                |                          |        |
|--------------------------------------------------|---------|----------------------------|-------|----------------------------|---------------|------------------------|---------------|----------------|--------------------------|--------|
| 30-025-47099                                     |         |                            | 9     | 97779 Dogie Draw; Delaware |               |                        |               |                |                          |        |
| 320549                                           |         | SProperty Name             |       |                            |               |                        |               |                | <sup>6</sup> Well Number |        |
|                                                  |         | LESLIE FED COM             |       |                            |               |                        |               | 023H           |                          |        |
| <sup>7</sup> OGRID №.                            |         | <sup>8</sup> Operator Name |       |                            |               |                        |               |                | <sup>9</sup> Elevation   |        |
| 228937                                           |         | MATADOR PRODUCTION COMPANY |       |                            |               |                        |               | 3279'          |                          |        |
| <sup>10</sup> Surface Location                   |         |                            |       |                            |               |                        |               |                |                          |        |
| UL or lot no.                                    | Section | Township                   | Range | Lot Idn                    | Feet from the | North/South line       | Feet from the | East/West line |                          | County |
| 0                                                | 17      | 25-S                       | 35-E  | _                          | 300'          | SOUTH                  | 2085'         | EAST           |                          | LEA    |
| 11Bottom Hole Location If Different From Surface |         |                            |       |                            |               |                        |               |                |                          |        |
| UL or lot no.                                    | Section | Township                   | Range | Lot Idn                    | Feet from the | North/South line       | Feet from the | East           | t/West line              | County |
| В                                                | 8       | 25-S                       | 35-E  | =                          | 60'           | NORTH                  | 2315'         | EAS            | T                        | LEA    |

No allowable will be assigned to this completion until all interests have been consolidated or a non-standard unit has been approved by the division.

Order No.