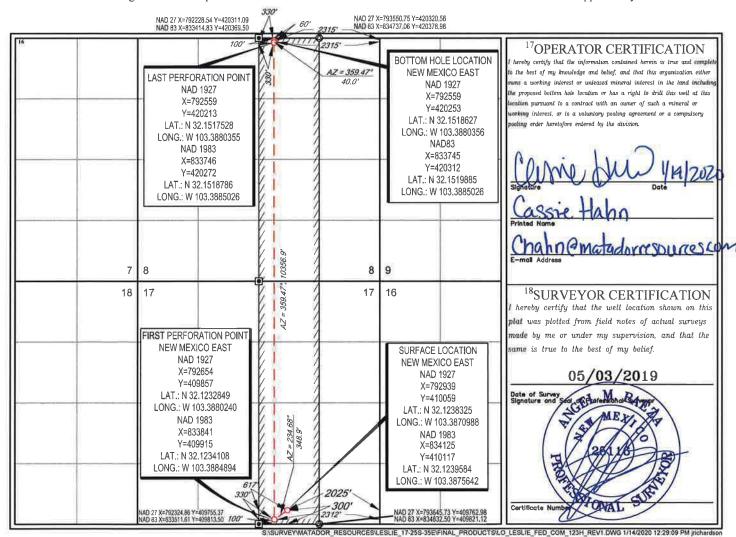

## WELL LOCATION AND ACREAGE DEDICATION PLAT

| <sup>†</sup> API Number | <sup>2</sup> Pool Code           | <sup>3</sup> Pool Name           |                        |  |  |  |
|-------------------------|----------------------------------|----------------------------------|------------------------|--|--|--|
| 30-025-47100            | 97088                            | WC-025 G-08 S253534O; Bone Sprin | g                      |  |  |  |
| Property Code<br>320549 | 5P1                              | <sup>5</sup> Property Name       |                        |  |  |  |
| 320549                  | LESLI                            | LESLIE FED COM                   |                        |  |  |  |
| OGRID No.               | - 8OI                            | perator Name                     | <sup>9</sup> Elevation |  |  |  |
| 228937                  | MATADOR PRODUCTION COMPANY 3278' |                                  |                        |  |  |  |

## <sup>10</sup>Surface Location

| UL or lot no. S | ection Township | Range | Lot Idn | Feet from the | North/South line | Feet from the | East/West line | County |
|-----------------|-----------------|-------|---------|---------------|------------------|---------------|----------------|--------|
| 0 1'            | 7 25-S          | 35-E  | _       | 300'          | SOUTH            | 2025'         | EAST           | LEA    |

## 11 Bottom Hole Location If Different From Surface

| UL or lot no.                               | Section<br>8             | Township 25-S          | Range<br>35-E    | Lot Ida   | Feet from the | North/South line NORTH | Feet from the 2315' | East/West line EAST | County LEA |
|---------------------------------------------|--------------------------|------------------------|------------------|-----------|---------------|------------------------|---------------------|---------------------|------------|
| <sup>12</sup> Dedicated Acres<br><b>320</b> | <sup>13</sup> Joint or I | nfill <sup>14</sup> Co | onsolidation Cod | de 15Orde | r No.         |                        |                     |                     |            |