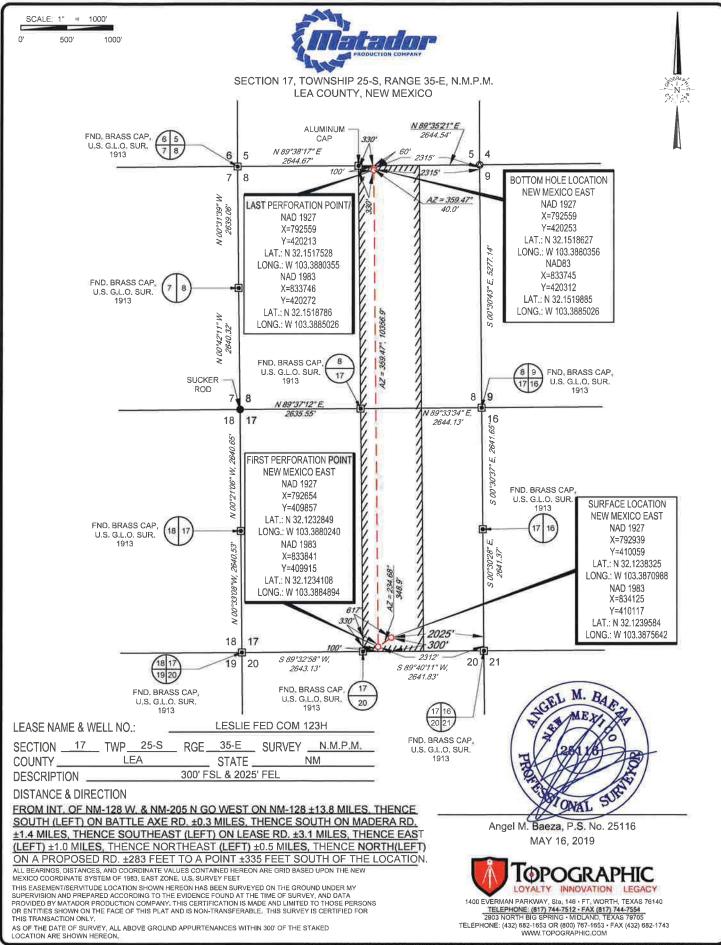

## WELL LOCATION AND ACREAGE DEDICATION PLAT

| <sup>†</sup> API Number | <sup>2</sup> Pool Code           | <sup>3</sup> Pool Name           |                        |  |  |  |
|-------------------------|----------------------------------|----------------------------------|------------------------|--|--|--|
| 30-025-47100            | 97088                            | WC-025 G-08 S253534O; Bone Sprin | g                      |  |  |  |
| Property Code<br>320549 | 5P1                              | <sup>5</sup> Property Name       |                        |  |  |  |
| 320549                  | LESLI                            | LESLIE FED COM                   |                        |  |  |  |
| OGRID No.               | - 8OI                            | perator Name                     | <sup>9</sup> Elevation |  |  |  |
| 228937                  | MATADOR PRODUCTION COMPANY 3278' |                                  |                        |  |  |  |

## <sup>10</sup>Surface Location

| UL or lot no. S | ection Township | Range | Lot Idn | Feet from the | North/South line | Feet from the | East/West line | County |
|-----------------|-----------------|-------|---------|---------------|------------------|---------------|----------------|--------|
| 0 1'            | 7 25-S          | 35-E  | _       | 300'          | SOUTH            | 2025'         | EAST           | LEA    |

## 11 Bottom Hole Location If Different From Surface

| UL or lot no.                               | Section<br>8             | Township 25-S          | Range<br>35-E    | Lot Ida   | Feet from the | North/South line NORTH | Feet from the 2315' | East/West line EAST | County LEA |
|---------------------------------------------|--------------------------|------------------------|------------------|-----------|---------------|------------------------|---------------------|---------------------|------------|
| <sup>12</sup> Dedicated Acres<br><b>320</b> | <sup>13</sup> Joint or I | nfill <sup>14</sup> Co | onsolidation Cod | de 15Orde | r No.         |                        |                     |                     |            |