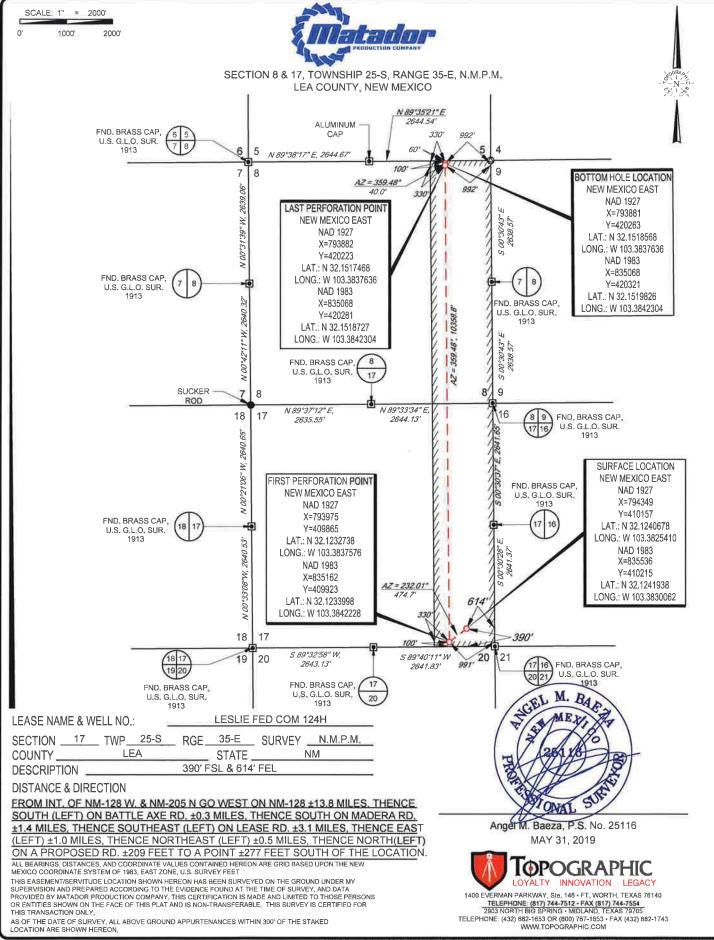

LEA

Revised August 1, 2011

Submit one copy to appropriate

**FORM C-102** 

WELL LOCATION AND ACREAGE DEDICATION PLAT

Santa Fe, NM 87505

| 30-025-47101                                                 |         |                                            |       | <sup>2</sup> Pool Code<br>97088 WC-025 G-08 S253534O; Bone Spring |               |                  |               |                       |                                  |        |
|--------------------------------------------------------------|---------|--------------------------------------------|-------|-------------------------------------------------------------------|---------------|------------------|---------------|-----------------------|----------------------------------|--------|
| 320549                                                       | Code    | <sup>5</sup> Property Name  LESLIE FED COM |       |                                                                   |               |                  |               |                       | <sup>6</sup> Well Number<br>124H |        |
| 70GRID №.<br>228937                                          |         | *Operator Name MATADOR PRODUCTION COMPANY  |       |                                                                   |               |                  |               |                       | Elevation 3257'                  |        |
| <sup>10</sup> Surface Location                               |         |                                            |       |                                                                   |               |                  |               |                       |                                  |        |
| UL or lot no.                                                | Section | Township                                   | Range | Lot Idn                                                           | Feet from the | North/South line | Feet from the | East/West line        |                                  | County |
| P                                                            | 17      | 25-S                                       | 35-E  |                                                                   | 390'          | SOUTH            | 614'          | EAST                  |                                  | LEA    |
| <sup>11</sup> Bottom Hole Location If Different From Surface |         |                                            |       |                                                                   |               |                  |               |                       |                                  |        |
| UL or lot no.                                                | Section | Township                                   | Range | Lot Idn                                                           | Feet from the | North/South line | Feet from the | East/West line County |                                  |        |