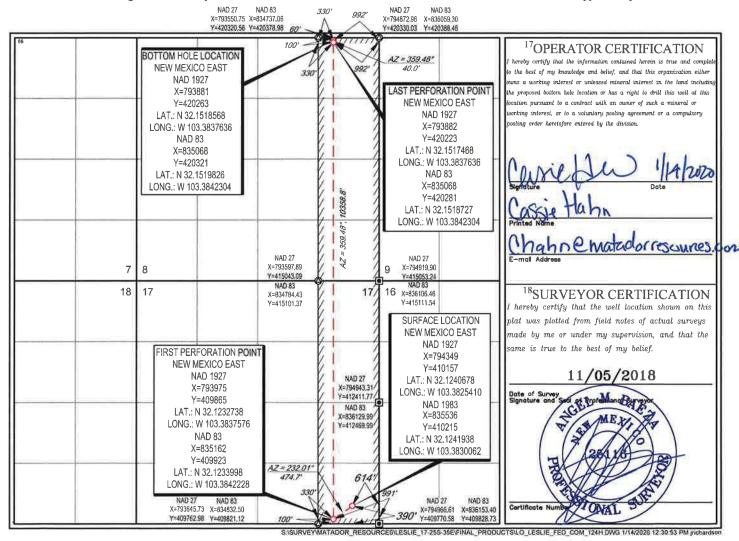

LEA

Revised August 1, 2011

Submit one copy to appropriate

**FORM C-102** 

WELL LOCATION AND ACREAGE DEDICATION PLAT

Santa Fe, NM 87505

| 30-025-47101                                                 |         |                                            |       | <sup>2</sup> Pool Code<br>97088 WC-025 G-08 S253534O; Bone Spring |               |                  |               |                       |                                  |        |
|--------------------------------------------------------------|---------|--------------------------------------------|-------|-------------------------------------------------------------------|---------------|------------------|---------------|-----------------------|----------------------------------|--------|
| 320549                                                       | Code    | <sup>5</sup> Property Name  LESLIE FED COM |       |                                                                   |               |                  |               |                       | <sup>6</sup> Well Number<br>124H |        |
| 70GRID №.<br>228937                                          |         | *Operator Name MATADOR PRODUCTION COMPANY  |       |                                                                   |               |                  |               |                       | Elevation 3257'                  |        |
| <sup>10</sup> Surface Location                               |         |                                            |       |                                                                   |               |                  |               |                       |                                  |        |
| UL or lot no.                                                | Section | Township                                   | Range | Lot Idn                                                           | Feet from the | North/South line | Feet from the | East/West line        |                                  | County |
| P                                                            | 17      | 25-S                                       | 35-E  |                                                                   | 390'          | SOUTH            | 614'          | EAST                  |                                  | LEA    |
| <sup>11</sup> Bottom Hole Location If Different From Surface |         |                                            |       |                                                                   |               |                  |               |                       |                                  |        |
| UL or lot no.                                                | Section | Township                                   | Range | Lot Idn                                                           | Feet from the | North/South line | Feet from the | East/West line County |                                  |        |

No allowable will be assigned to this completion until all interests have been consolidated or a non-standard unit has been approved by the division.

60

Order No.