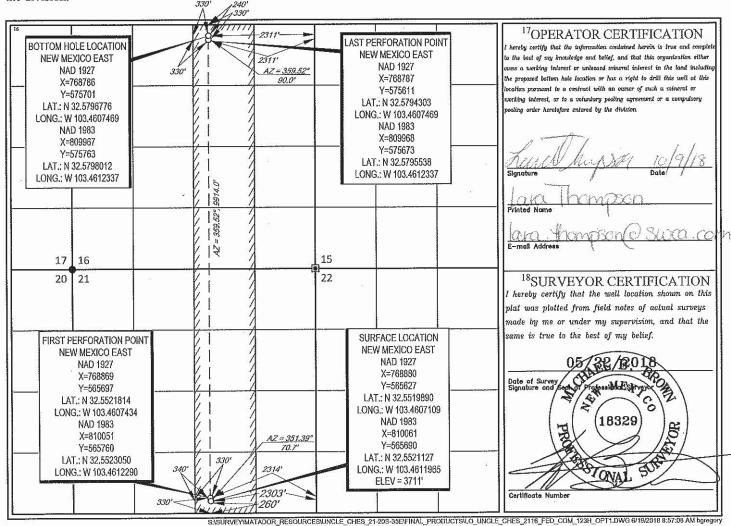

## WELL LOCATION AND ACREAGE DEDICATION PLAT

| 30-025-47113                     | <sup>2</sup> Pool Code<br>24250 FE | PRING |                       |
|----------------------------------|------------------------------------|-------|-----------------------|
| 326210                           | UNCLE CHES 211                     |       | *Well Number<br>#123H |
| <sup>7</sup> OGRID No.<br>228937 | MATADOR PRODUCT                    |       | Elevation 3711'       |

<sup>10</sup>Surface Location

| UL or lot no. | Section | Township | Range | Lot Idn | Feet from the | North/South line | Feet from the | East/West line | County |
|---------------|---------|----------|-------|---------|---------------|------------------|---------------|----------------|--------|
| В             | 21      | 20-S     | 35-E  | -       | 260'          | SOUTH            | 2303'         | EAST           | LEA    |

<sup>11</sup>Bottom Hole Location If Different From Surface

| UL or let no.                               | Section<br>16            | Township 20-S          | 35-E             | Lot Idn<br>—         | Feet from the 240' | North/South line NORTH | Feet from the 2311'                                                                                                                                                                                                                                                                                                                                                                                                                                                                                                                                                                                                                                                                                                                                                                                                                                                                                                                                                                                                                                                                                                                                                                                                                                                                                                                                                                                                                                                                                                                                                                                                                                                                                                                                                                                                                                                                                                                                                                                                                                                                                                            | East/West line<br>EAST | LEA |
|---------------------------------------------|--------------------------|------------------------|------------------|----------------------|--------------------|------------------------|--------------------------------------------------------------------------------------------------------------------------------------------------------------------------------------------------------------------------------------------------------------------------------------------------------------------------------------------------------------------------------------------------------------------------------------------------------------------------------------------------------------------------------------------------------------------------------------------------------------------------------------------------------------------------------------------------------------------------------------------------------------------------------------------------------------------------------------------------------------------------------------------------------------------------------------------------------------------------------------------------------------------------------------------------------------------------------------------------------------------------------------------------------------------------------------------------------------------------------------------------------------------------------------------------------------------------------------------------------------------------------------------------------------------------------------------------------------------------------------------------------------------------------------------------------------------------------------------------------------------------------------------------------------------------------------------------------------------------------------------------------------------------------------------------------------------------------------------------------------------------------------------------------------------------------------------------------------------------------------------------------------------------------------------------------------------------------------------------------------------------------|------------------------|-----|
| <sup>12</sup> Dedicated Acres<br><b>320</b> | <sup>13</sup> Joint or 1 | nfill <sup>14</sup> Ce | onsolidation Cod | e <sup>15</sup> Ordo | r No.              |                        | COMMENT OF THE COMMEN |                        |     |

EAST

FORM C-102 Revised August 1, 2011 Submit one copy to appropriate District Office

AMENDED REPORT

LEA

WELL LOCATION AND ACREAGE DEDICATION PLAT

Santa Fe, NM 87505

| 30-025-                | API Number<br>-47113 | Pool Code 24250 | FEA                                   | THERSTON         | E;BONE SPR    | ING                             |      |
|------------------------|----------------------|-----------------|---------------------------------------|------------------|---------------|---------------------------------|------|
| *Property Co<br>326210 | ode                  | UNCLE (         | <sup>5</sup> Property Nam<br>CHES 211 | FED COM          | PRO COTTO     | 6Well Number<br>#123H           |      |
| 70GRID N<br>228937     |                      | MATADOR 1       | <sup>8</sup> Operator Nam<br>PRODUCTI | ON COMPAN        | Y             | <sup>9</sup> Elevation<br>3711' | 2    |
| 2024 8024              |                      | 10              | <sup>O</sup> Surface Loca             | tion             |               |                                 |      |
| JL or lot no.          | Section Township     | Range Lot Idn   | Feet from the                         | North/South line | Feet from the | East/West line                  | Cour |

UL or lot no. Township East/West line Section North/South line Range Lot Ide Feet from the Feet from the County B 16 240' 2311' 20-S 35-E NORTH EAST LEA 12Dedicated Acres <sup>3</sup>Joint or Infill Consolidation Code Order No. 320

SOUTH

260'

No allowable will be assigned to this completion until all interests have been consolidated or a non-standard unit has been approved by the division.