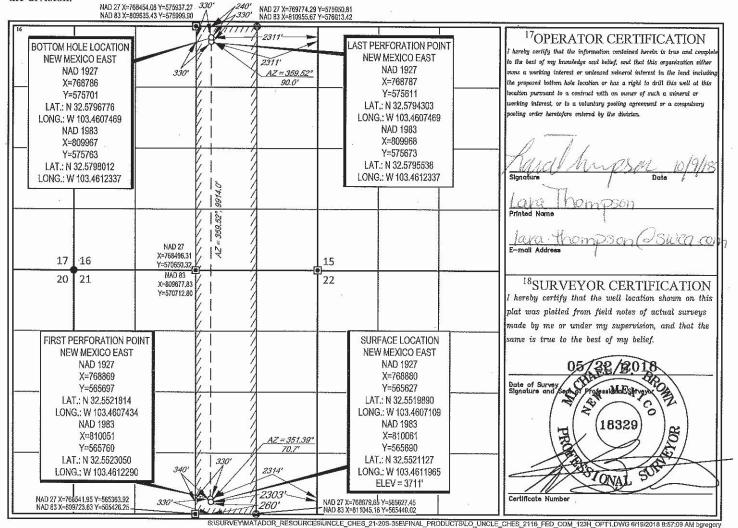

## WELL LOCATION AND ACREAGE DEDICATION PLAT

| 30-025-47113                     | <sup>2</sup> Pool Code<br>24250 FE | PRING |                       |
|----------------------------------|------------------------------------|-------|-----------------------|
| 326210                           | UNCLE CHES 211                     |       | *Well Number<br>#123H |
| <sup>7</sup> OGRID No.<br>228937 | MATADOR PRODUCT                    |       | Elevation 3711'       |

<sup>10</sup>Surface Location

| UL or lot no. | Section | Township | Range | Lot Idn | Feet from the | North/South line | Feet from the | East/West line | County |
|---------------|---------|----------|-------|---------|---------------|------------------|---------------|----------------|--------|
| В             | 21      | 20-S     | 35-E  | -       | 260'          | SOUTH            | 2303'         | EAST           | LEA    |

<sup>11</sup>Bottom Hole Location If Different From Surface

| UL or let no.                               | Section<br>16            | Township 20-S          | 35-E             | Lot Idn<br>—         | Feet from the 240' | North/South line NORTH | Feet from the 2311'                                                                                                                                                                                                                                                                                                                                                                                                                                                                                                                                                                                                                                                                                                                                                                                                                                                                                                                                                                                                                                                                                                                                                                                                                                                                                                                                                                                                                                                                                                                                                                                                                                                                                                                                                                                                                                                                                                                                                                                                                                                                                                            | East/West line<br>EAST | LEA |
|---------------------------------------------|--------------------------|------------------------|------------------|----------------------|--------------------|------------------------|--------------------------------------------------------------------------------------------------------------------------------------------------------------------------------------------------------------------------------------------------------------------------------------------------------------------------------------------------------------------------------------------------------------------------------------------------------------------------------------------------------------------------------------------------------------------------------------------------------------------------------------------------------------------------------------------------------------------------------------------------------------------------------------------------------------------------------------------------------------------------------------------------------------------------------------------------------------------------------------------------------------------------------------------------------------------------------------------------------------------------------------------------------------------------------------------------------------------------------------------------------------------------------------------------------------------------------------------------------------------------------------------------------------------------------------------------------------------------------------------------------------------------------------------------------------------------------------------------------------------------------------------------------------------------------------------------------------------------------------------------------------------------------------------------------------------------------------------------------------------------------------------------------------------------------------------------------------------------------------------------------------------------------------------------------------------------------------------------------------------------------|------------------------|-----|
| <sup>12</sup> Dedicated Acres<br><b>320</b> | <sup>13</sup> Joint or 1 | nfill <sup>14</sup> Ce | onsolidation Cod | e <sup>15</sup> Ordo | r No.              |                        | COMMENT OF THE COMMEN |                        |     |

EAST

FORM C-102 Revised August 1, 2011 Submit one copy to appropriate District Office

AMENDED REPORT

LEA

WELL LOCATION AND ACREAGE DEDICATION PLAT

Santa Fe, NM 87505

| 30-025-                | API Number<br>-47113 | Pool Code 24250 | FEA                                   | THERSTON         | E;BONE SPR    | ING                             |      |
|------------------------|----------------------|-----------------|---------------------------------------|------------------|---------------|---------------------------------|------|
| *Property Co<br>326210 | ode                  | UNCLE (         | <sup>5</sup> Property Nam<br>CHES 211 | FED COM          | PRO COTTO     | 6Well Number<br>#123H           |      |
| 70GRID N<br>228937     |                      | MATADOR 1       | <sup>8</sup> Operator Nam<br>PRODUCTI | ON COMPAN        | Y             | <sup>9</sup> Elevation<br>3711' | 2    |
| 2024 8024              |                      | 10              | <sup>O</sup> Surface Loca             | tion             |               |                                 |      |
| JL or lot no.          | Section Township     | Range Lot Idn   | Feet from the                         | North/South line | Feet from the | East/West line                  | Cour |

UL or lot no. Township East/West line Section North/South line Range Lot Ide Feet from the Feet from the County B 16 240' 2311' 20-S 35-E NORTH EAST LEA 12Dedicated Acres <sup>3</sup>Joint or Infill Consolidation Code Order No. 320

SOUTH

260'

No allowable will be assigned to this completion until all interests have been consolidated or a non-standard unit has been approved by the division.