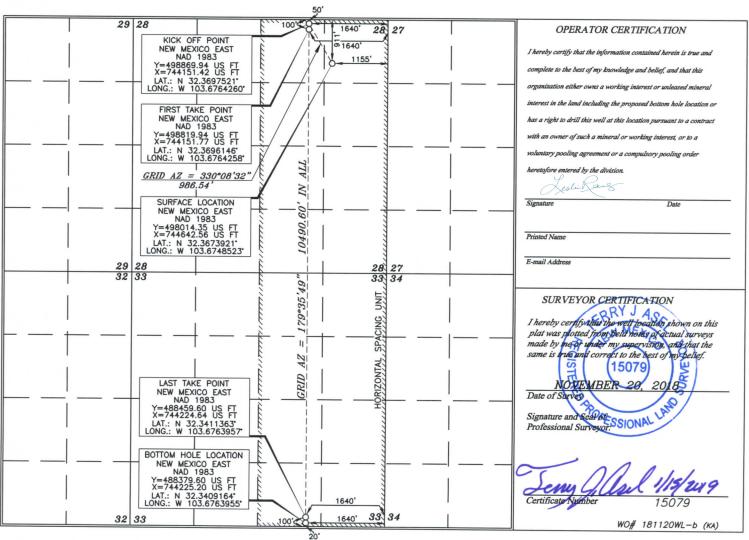

## WELL LOCATION AND ACREAGE DEDICATION PLAT

|                         | I Numbe | er |                              | Pool Code  |    |             | Pool Name     |                  |               |                |     |             |     |
|-------------------------|---------|----|------------------------------|------------|----|-------------|---------------|------------------|---------------|----------------|-----|-------------|-----|
| 47125                   |         |    |                              | ==== 51683 |    |             |               |                  |               |                |     |             |     |
| Property Code<br>327301 |         |    | Property Name                |            |    |             |               |                  |               |                |     | Well Number |     |
|                         |         |    | LION OIL "28_33" FEDERAL COM |            |    |             |               |                  |               |                |     | 24H         |     |
| OGRID No.               |         |    | Operator Name                |            |    |             |               |                  |               |                |     | Elevation   |     |
|                         |         |    | OXY USA INC.                 |            |    |             |               |                  |               |                |     | 3619.4'     |     |
| Surface Location        |         |    |                              |            |    |             |               |                  |               |                |     |             |     |
| UL or lot no.           | Section | To | ownship                      | Range      |    | Lot Ida     | Feet from the | North/South line | Feet from the | East/West line |     | County      |     |
| A                       | 28      | 22 | 22 SOUTH                     |            | T, | N. M. P. M. |               | 911'             | NORTH         | 1155'          | EAS | ST          | LEA |
|                         |         |    |                              | D //       | 7  | T 1 T       | **            | D:00 -           |               |                |     |             |     |

Bottom Hole Location If Different From Surface UL or lot no. Section Township Lot Idn Feet from the North/South line Feet from the East/West line County 0 33 22 SOUTH 32 EAST, N.M.P.M. 20' SOUTH 1640 EAST **LEA** Dedicated Acres Joint or Infill Consolidation Code Order No.

No allowable will be assigned to this completion until all interests have been consolidated or a non-standard unit has been approved by the division.