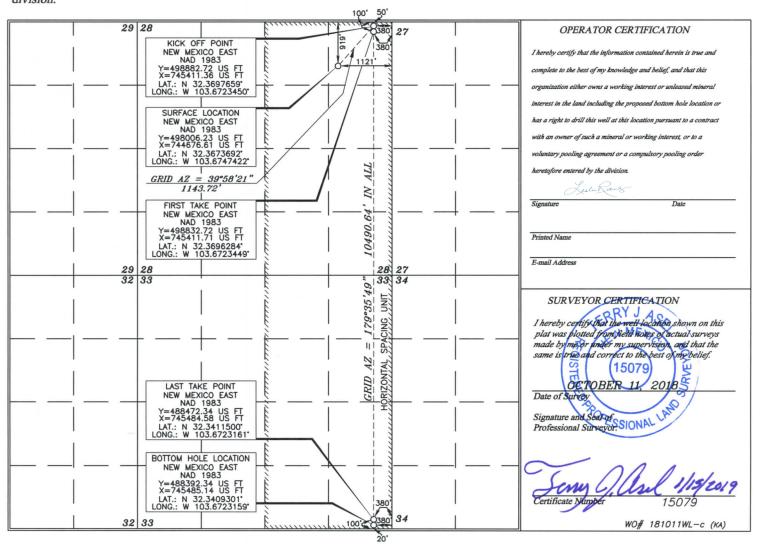

## WELL LOCATION AND ACREAGE DEDICATION PLAT

| 47126            |                                                |                              |               | ==== 51683    |         |              |         | Pool Name     |                  |               |                |             |        |  |
|------------------|------------------------------------------------|------------------------------|---------------|---------------|---------|--------------|---------|---------------|------------------|---------------|----------------|-------------|--------|--|
| Property Code    |                                                |                              |               | Property Name |         |              |         |               |                  |               |                | Well Number |        |  |
| 32730            |                                                | LION OIL "28_33" FEDERAL COM |               |               |         |              |         |               |                  |               | 25H            |             |        |  |
| OGRID No.        |                                                |                              | Operator Name |               |         |              |         |               |                  |               |                | Elevation   |        |  |
|                  |                                                | OXY USA INC.                 |               |               |         |              |         |               |                  | 3619.2'       |                |             |        |  |
| Surface Location |                                                |                              |               |               |         |              |         |               |                  |               |                |             |        |  |
| UL or lot no.    | ot no. Section Township                        |                              |               | Range         |         |              | Lot Idn | Feet from the | North/South line | Feet from the | East/West line |             | County |  |
| A                | 28                                             | 22 SOUTH                     | 3             | e EAST,       | N. M. P | . <b>М</b> . |         | 919'          | NORTH            | 1121'         | EAST           |             | LEA    |  |
|                  | Bottom Hole Location If Different From Surface |                              |               |               |         |              |         |               |                  |               |                |             |        |  |
| UL or lot no.    | or lot no. Section Township                    |                              |               | Range         |         |              | Lot Idn | Feet from the | North/South line | Feet from the | East/West line |             | County |  |
| P                | 33                                             | 22 SOUTH                     | 3             | e East,       | N. M. P | P. M.        |         | 20'           | SOUTH            | 380'          | EAS            | ST          | LEA    |  |
| Dedicated Acres  |                                                | Joint or Infill              | Conso         | olidation Cod | ie Or   | der No.      |         |               |                  |               |                |             |        |  |