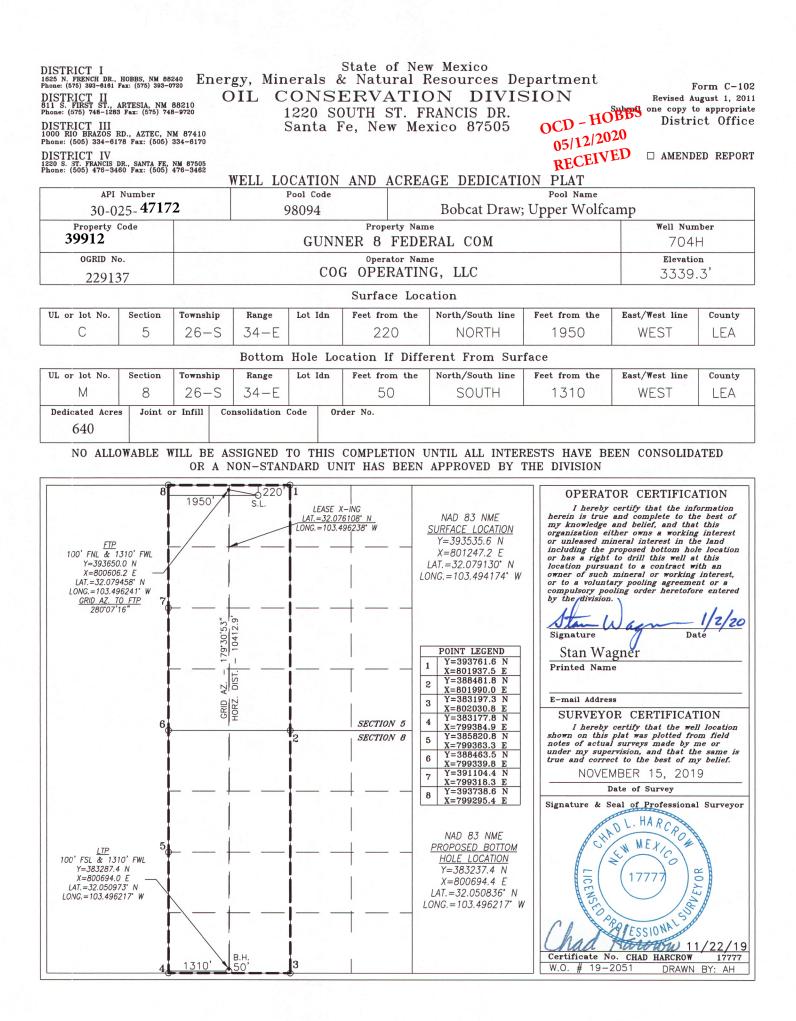

| Intent X As Drilled |                      |             |
|---------------------|----------------------|-------------|
| Operator Name:      | Property Name:       | Well Number |
| COG Operating LLC   | Gunner 8 Federal Com | 704H        |

Kick Off Point (KOP)

| UL<br>D  | Section<br>5 | Township<br>26S | Range<br>34E | Lot | Feet | From N/S | Feet | From E/W | County<br>Lea |  |
|----------|--------------|-----------------|--------------|-----|------|----------|------|----------|---------------|--|
| Latitude |              |                 | Longitude    |     | NAD  |          |      |          |               |  |
|          |              |                 |              |     |      |          |      |          | 83            |  |

## First Take Point (FTP)

| UL                    | Section | Township | Range | Lot      | Feet                    | From N/S | Feet          | From E/W | County |
|-----------------------|---------|----------|-------|----------|-------------------------|----------|---------------|----------|--------|
| D                     | 5       | 26S      | 34E   |          | 100                     | North    | 1310          | West     | Lea    |
| Latitude<br>32.079458 |         |          |       | Longitud | <sup>le</sup><br>196241 |          | NAD<br>NAD 83 |          |        |

## Last Take Point (LTP)

| UL<br>M               | Section<br>8 | Township<br>26S | Range<br>34E | Lot | Feet<br>100 | From N/S<br>South        | Feet<br>1310 | From E/W<br>West | County<br>Lea |  |
|-----------------------|--------------|-----------------|--------------|-----|-------------|--------------------------|--------------|------------------|---------------|--|
| Latitude<br>32.050973 |              |                 |              |     | 0           | Longitude<br>-103.496217 |              |                  |               |  |