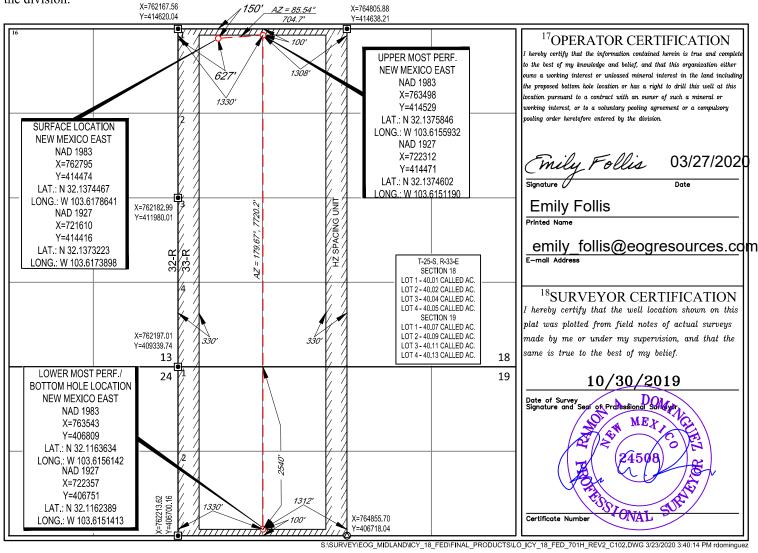

## WELL LOCATION AND ACREAGE DEDICATION PLAT

| 3002546706                           | er Pool Code 98180 |                               |                                  |  |
|--------------------------------------|--------------------|-------------------------------|----------------------------------|--|
| <sup>4</sup> Property Code<br>326336 |                    | roperty Name Z 18 FED         | <sup>6</sup> Well Number<br>701H |  |
| <sup>7</sup> OGRID No.               |                    | perator Name<br>SOURCES, INC. | <sup>9</sup> Elevation<br>3490'  |  |

<sup>10</sup>Surface Location

| UL or lot no. | Section | Township | Range | Lot Idn | Feet from the | North/South line | Feet from the | East/West line | County |
|---------------|---------|----------|-------|---------|---------------|------------------|---------------|----------------|--------|
| 1             | 18      | 25-S     | 33-E  | _       | 150'          | NORTH            | 627'          | WEST           | LEA    |

| UL or lot no.                        | Section                             | Township                | Range           | Lot Idn              | Feet from the | North/South line | Feet from the | East/West line | County |
|--------------------------------------|-------------------------------------|-------------------------|-----------------|----------------------|---------------|------------------|---------------|----------------|--------|
| F                                    | 19                                  | 25-S                    | 33-E            | -                    | 2540'         | NORTH            | 1330'         | WEST           | LEA    |
| <sup>12</sup> Dedicated Acres 480.28 | <sup>13</sup> Joint or <sup>1</sup> | Infill <sup>14</sup> Co | onsolidation Co | de <sup>15</sup> Ord | er No.        |                  |               |                |        |