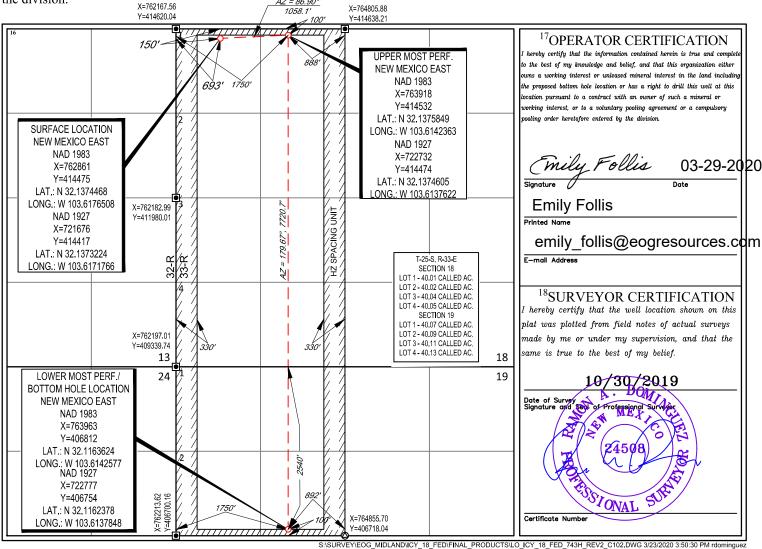

## WELL LOCATION AND ACREAGE DEDICATION PLAT

| 3002546 <sup>1</sup> 708 <sup>umb6</sup> | 98 <sup>2</sup> Pool Code | 98 <sup>1</sup> P80 <sup>Code</sup> WC-025 G-09 S253309P; UPR V |                                         |  |
|------------------------------------------|---------------------------|-----------------------------------------------------------------|-----------------------------------------|--|
| <sup>4</sup> Property Code<br>326336     |                           | Property Name Y 18 FED                                          | <sup>6</sup> Well Number<br><b>743H</b> |  |
| <sup>7</sup> OGRID No.<br>7377           |                           | Operator Name SOURCES, INC.                                     | <sup>9</sup> Elevation<br>3490'         |  |

<sup>10</sup>Surface Location

| UL or lot no. | Section | Township | Range | Lot Idn | Feet from the | North/South line | Feet from the | East/West line | County |
|---------------|---------|----------|-------|---------|---------------|------------------|---------------|----------------|--------|
| 1             | 18      | 25-S     | 33-Е  | _       | 150'          | NORTH            | 693'          | WEST           | LEA    |

| UL or lot no.                        | Section                  | Township                | Range           | Lot Idn              | Feet from the | North/South line | Feet from the | East/West line | County |
|--------------------------------------|--------------------------|-------------------------|-----------------|----------------------|---------------|------------------|---------------|----------------|--------|
| F                                    | 19                       | 25-S                    | 33-E            | -                    | 2540'         | NORTH            | 1750'         | WEST           | LEA    |
| <sup>12</sup> Dedicated Acres 480.28 | <sup>13</sup> Joint or I | infill <sup>14</sup> Co | onsolidation Co | de <sup>15</sup> Ord | er No.        |                  |               |                |        |

No allowable will be assigned to this completion until all interests have been consolidated or a non-standard unit has been approved by the division.  $AZ = 86.90^{\circ}$ 