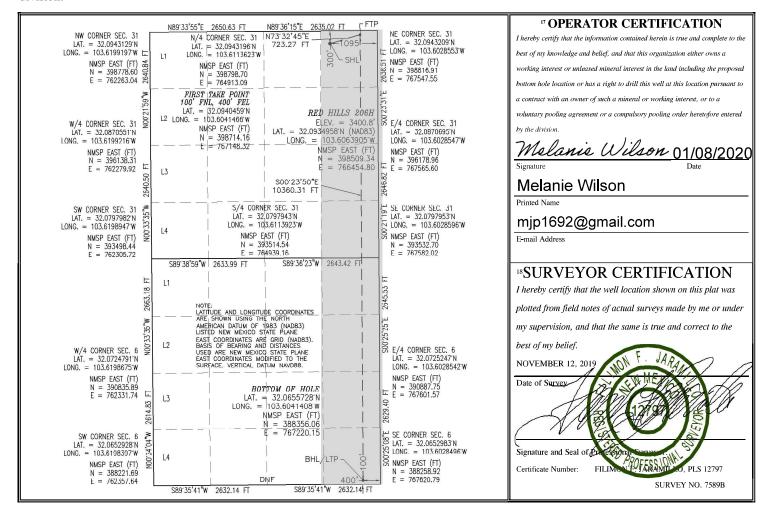

## WELL LOCATION AND ACREAGE DEDICATION PLAT

| <sup>1</sup> API Number 30-025- 471 | 05000                         | WC-025 G-08 \$253235G;I  | CWR BONE SPRING |  |  |  |
|-------------------------------------|-------------------------------|--------------------------|-----------------|--|--|--|
| <sup>4</sup> Property Code          |                               | <sup>6</sup> Well Number |                 |  |  |  |
| 5467                                |                               | 206Н                     |                 |  |  |  |
| <sup>7</sup> OGRID No.              |                               | <sup>9</sup> Elevation   |                 |  |  |  |
| 12361                               | KAISER-FRANCIS OIL CO. 3400.8 |                          |                 |  |  |  |

## <sup>10</sup> Surface Location

| UL or lot no.                                                | Section               | Township Range Lot Idn Feet from the North/South line Feet from the East/West line County |       |         |               |                  |               |                |        |  |
|--------------------------------------------------------------|-----------------------|-------------------------------------------------------------------------------------------|-------|---------|---------------|------------------|---------------|----------------|--------|--|
| A                                                            | 31                    | 25 S                                                                                      | 33 E  | 200 200 | 300           | NORTH            | 1095          | EAST           | LEA    |  |
| <sup>11</sup> Bottom Hole Location If Different From Surface |                       |                                                                                           |       |         |               |                  |               |                |        |  |
| UL or lot no.                                                | Section               | Township                                                                                  | Range | Lot Idn | Feet from the | North/South line | Feet from the | East/West line | County |  |
| P                                                            | 6                     | 26 S                                                                                      | 33 E  |         | 100           | SOUTH            | 400           | EAST           | LEA    |  |
| 12 Dedicated Acre                                            | s <sup>13</sup> Joint | <sup>13</sup> Joint or Infill <sup>14</sup> Consolidation Code                            |       | 1 Code  | 15 Order No.  |                  |               |                |        |  |
| 320                                                          |                       |                                                                                           |       |         |               |                  |               |                |        |  |