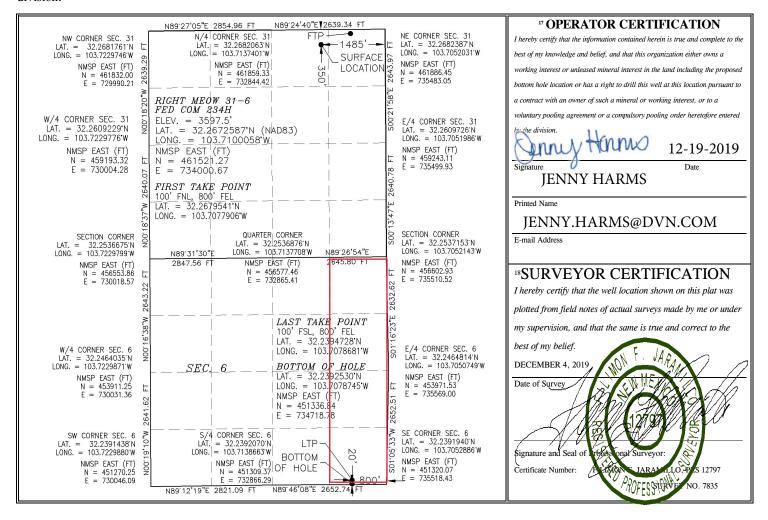

## <sup>10</sup> Surface Location

| UL or lot no.                                                                  | Section | Township       | Range | Lot Idn | Feet from the | North/South line | Feet from the | East/West line | County |
|--------------------------------------------------------------------------------|---------|----------------|-------|---------|---------------|------------------|---------------|----------------|--------|
| В                                                                              | 31      | 23 S           | 32 E  |         | 350           | NORTH            | 1485          | EAST           | LEA    |
| <sup>11</sup> Bottom Hole Location If Different From Surface                   |         |                |       |         |               |                  |               |                |        |
| UL or lot no.                                                                  | Section | Township Range |       | Lot Idn | Feet from the | North/South line | Feet from the | East/West line | County |
| P                                                                              | 6       | 24 S           | 32 E  |         | 20            | SOUTH            | 800           | EAST           | LEA    |
| 12 Dedicated Acres   13 Joint or Infill   14 Consolidation Code   15 Order No. |         |                |       |         |               |                  |               |                |        |
| 160                                                                            |         |                |       |         |               |                  |               |                |        |

No allowable will be assigned to this completion until all interests have been consolidated or a non-standard unit has been approved by the division.

| Inten                                                | t                                               | As Dril      | led          |                |                  |                                                  |          |       |             |        |             |               |                     |
|------------------------------------------------------|-------------------------------------------------|--------------|--------------|----------------|------------------|--------------------------------------------------|----------|-------|-------------|--------|-------------|---------------|---------------------|
| API#                                                 | 30-025-4                                        | 47209        |              |                |                  |                                                  |          |       |             |        |             |               |                     |
| Operator Name: DEVON ENERGY PRODUCTION COMPANY, L.P. |                                                 |              |              |                | 1                | Property Name:<br>RIGHT MEOW 31-6 FED COM        |          |       |             |        |             |               | Well Number<br>234H |
| Kick C                                               | Off Point                                       | (KOP)        |              |                |                  |                                                  |          |       |             |        |             |               |                     |
| UL<br>A                                              |                                                 |              |              | Feet<br>200' F | NL From N/S      |                                                  | Feet Fr  |       | m E/W       | County |             |               |                     |
|                                                      | Latitude Lo |              |              |                |                  | de<br>3.707                                      | 78700    | )     |             |        |             | NAD<br>83     |                     |
| First 1                                              | Гake Poir                                       | nt (FTP)     |              |                |                  |                                                  |          |       |             |        |             |               |                     |
| UL<br>A                                              | Section 31                                      | Township 23S | Range<br>32E | Lot            | Feet<br>100      |                                                  | From NOR |       | Feet<br>800 | Fro    | m E/W<br>ST | County<br>LEA |                     |
| 132.2                                                | <sup>ide</sup><br>267954                        | 1            |              |                | Longitu<br>103.7 |                                                  | 7906     |       |             | ·      |             | NAD<br>83     |                     |
| Last T                                               | ake Poin                                        | t (LTP)      |              |                |                  |                                                  |          |       |             |        |             |               |                     |
| UL<br>P                                              | Section 6                                       | Township 24S | Range<br>32E | Lot            | Feet<br>100      | From N/S Feet From E/W County SOUTH 800 EAST LEA |          |       |             | ty     |             |               |                     |
| 132.2                                                | ide<br>239472                                   | .8           |              |                | _                | Ongitude NAD NAD NAD 83                          |          |       |             |        |             |               |                     |
| Is this                                              | s well the                                      | defining v   | vell for th  | e Horiz        | ontal Sp         | pacin                                            | g Unit?  | ) [   | YES         |        |             |               |                     |
| Is this                                              | s well an                                       | infill well? |              | NO             | ]                |                                                  |          |       |             |        |             |               |                     |
|                                                      | l is yes p<br>ng Unit.                          | lease prov   | ide API if   | availab        | le, Oper         | ator                                             | Name     | and v | vell numb   | er for | Definiı     | ng well fo    | r Horizontal        |
| API#                                                 |                                                 |              |              |                |                  |                                                  |          |       |             |        |             |               |                     |
| Operator Name:                                       |                                                 |              |              |                | Property Name:   |                                                  |          |       |             |        |             | Well Number   |                     |
| Operator Name:                                       |                                                 |              |              | Property Name: |                  |                                                  |          |       |             | Well N |             |               |                     |