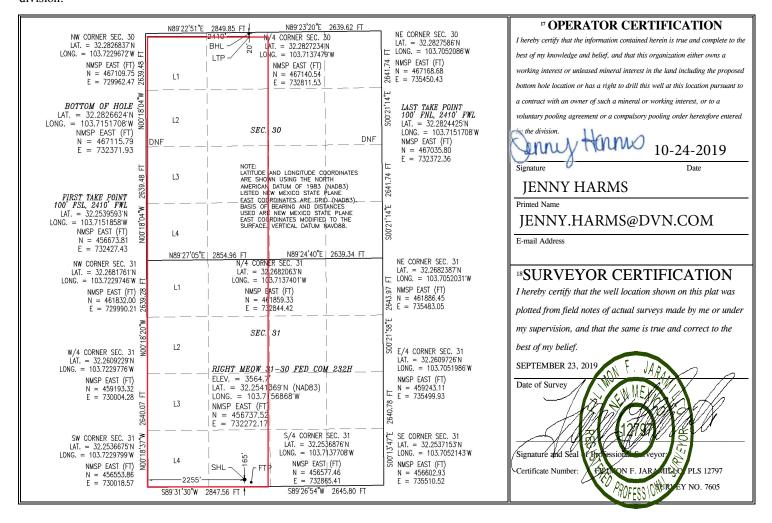

## WELL LOCATION AND ACREAGE DEDICATION PLAT

| <sup>1</sup> API Numbe     |              | <sup>3</sup> Pool Name                |      |  |  |  |  |
|----------------------------|--------------|---------------------------------------|------|--|--|--|--|
| 30-025-4721                | 2 53805      | SAND DUNES;BONE SPRING, SO            | OUTH |  |  |  |  |
| <sup>4</sup> Property Code |              | <sup>5</sup> Property Name            |      |  |  |  |  |
| 328252                     | RIGHT        | 232Н                                  |      |  |  |  |  |
| <sup>7</sup> OGRID No.     |              | <sup>8</sup> Operator Name            |      |  |  |  |  |
| 6137                       | DEVON ENERGY | DEVON ENERGY PRODUCTION COMPANY, L.P. |      |  |  |  |  |

## " Surface I coation

|                                                              |            |           |               |         | ™ Surface     | Location         |               |                |        |
|--------------------------------------------------------------|------------|-----------|---------------|---------|---------------|------------------|---------------|----------------|--------|
| UL or lot no.                                                | Section    | Township  | Range         | Lot Idn | Feet from the | North/South line | Feet from the | East/West line | County |
| N                                                            | 31         | 23 S      | 32 E          |         | 165           | SOUTH            | 2255          | WEST           | LEA    |
| <sup>11</sup> Bottom Hole Location If Different From Surface |            |           |               |         |               |                  |               |                |        |
| UL or lot no.                                                | Section    | Township  | Range         | Lot Idn | Feet from the | North/South line | Feet from the | East/West line | County |
| C                                                            | 30         | 23 S      | 32 E          |         | 20            | NORTH            | 2410          | WEST           | LEA    |
| 12 Dedicated Acre                                            | s 13 Joint | or Infill | Consolidation | 1 Code  |               |                  | 15 Order No.  |                |        |
| 640                                                          |            |           |               |         |               |                  |               |                |        |

No allowable will be assigned to this completion until all interests have been consolidated or a non-standard unit has been approved by the division.

| Intent                                            | t X                     | As Drill            | ed                  |            |                          |                   |                  |                  |                                               |                     |                   |                |
|---------------------------------------------------|-------------------------|---------------------|---------------------|------------|--------------------------|-------------------|------------------|------------------|-----------------------------------------------|---------------------|-------------------|----------------|
| API#                                              | 30-025                  | 5-47212             |                     |            |                          |                   |                  |                  |                                               |                     |                   |                |
| Operator Name:  DEVON ENERGY PRODUCTION CO., L.P. |                         |                     |                     |            | Property I               | Name:             |                  |                  |                                               |                     | Well Number       |                |
|                                                   |                         |                     |                     | L.P.       | RIGHT MEOW 31-30 FED COM |                   |                  |                  |                                               |                     | 232H              |                |
| Kick C                                            | Off Point (             | KOP)                |                     |            |                          |                   |                  |                  |                                               |                     |                   |                |
| UL                                                |                         |                     |                     |            | Feet<br>235 FI           |                   |                  |                  | n E/W County LEA                              |                     |                   |                |
| Latitu<br>32.2                                    |                         |                     |                     |            | Longitu                  |                   | 00               | 1 - 1 - 3 - 1    | <u>- r                                   </u> |                     | NAD               |                |
| First T                                           | Take Point              | t (FTP)             |                     |            | ·                        |                   |                  |                  |                                               |                     |                   |                |
| UL<br><b>N</b>                                    | Section <b>31</b>       | Township <b>23S</b> | Range<br><b>32E</b> | Lot        | Feet<br><b>100</b>       | From <b>SOU</b>   | N/S<br><b>TH</b> | Feet <b>2410</b> | Fror <b>WE</b>                                | n E/W<br><b>ST</b>  | County <b>LEA</b> |                |
| Latitu                                            |                         |                     |                     |            |                          | ude<br>103.715    | NAD<br>83        |                  |                                               |                     |                   |                |
| Last T                                            | ake Point               | (LTP)               |                     |            |                          |                   |                  |                  |                                               |                     |                   |                |
| UL<br><b>C</b>                                    | Section <b>30</b>       | Township <b>23S</b> | Range<br><b>32E</b> | Lot        | Feet<br><b>100</b>       | From N/S<br>NORTH | Fee: <b>24</b> : | Fron WE          | n E/W<br><b>ST</b>                            | Count<br><b>LEA</b> | у                 |                |
| Latitu                                            |                         | 824425              |                     |            | Longitu                  | ngitude NAD NAD   |                  |                  |                                               |                     | 83                |                |
| s this                                            | well the                | defining w          | ell for the         | e Horizo   | ontal Spa                | acing Unit?       | [                | NO               |                                               |                     |                   |                |
| s this                                            | well an i               | nfill well?         |                     | YES        | 5]                       |                   |                  |                  |                                               |                     |                   |                |
|                                                   | ll is yes p<br>ng Unit. | lease prov          | vide API i          | f availa   | able, Op                 | erator Nam        | e and            | l well num       | ber fo                                        | or Defii            | ning well         | for Horizontal |
| API#                                              |                         |                     |                     |            |                          |                   |                  |                  |                                               |                     |                   |                |
| Operator Name:                                    |                         |                     |                     | Property I | Name                     |                   |                  |                  |                                               | Well Number         |                   |                |