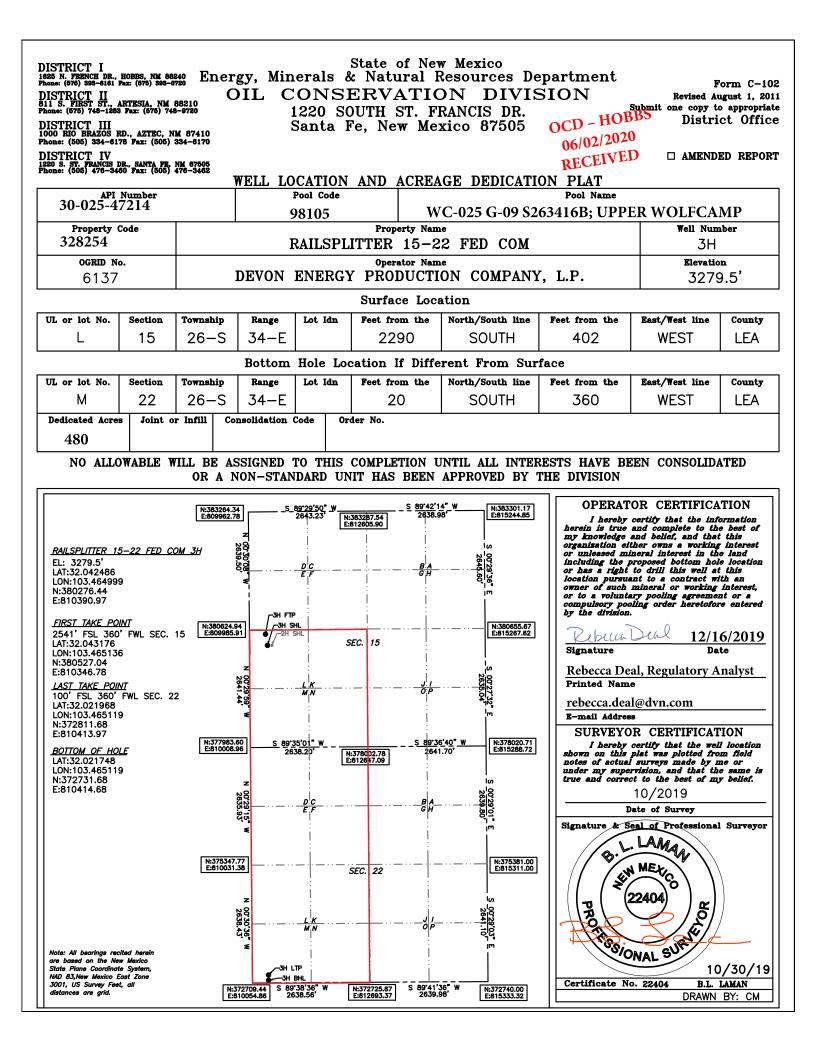

| Intent | х | As Drilled |  |
|--------|---|------------|--|
|--------|---|------------|--|

API # 30-025-47214

| Operator Name:                          | Property Name:             | Well Number |
|-----------------------------------------|----------------------------|-------------|
| DEVON ENERGY PRODUCTION<br>COMPANY, LP. | RAILSPLITTER 15-22 FED COM | ЗН          |

Kick Off Point (KOP)

| UL        | Section<br>15 | Township<br>26S | Range<br>34E | Lot | Feet<br>2591 | From N/S<br>FSL | Feet<br>360 | From E/W<br>FWL | County<br>LEA |
|-----------|---------------|-----------------|--------------|-----|--------------|-----------------|-------------|-----------------|---------------|
| Latitude  |               |                 | Longitude    |     |              |                 | NAD         |                 |               |
| 32.043315 |               |                 | -103.465127  |     |              |                 | 83          |                 |               |

First Take Point (FTP)

| UL<br>L | Section 15            | Township<br><b>26-S</b> | Range<br><b>34-E</b> | Lot                     | Feet<br>2541 | From N/S  | Feet<br>360 | From E/W | County<br>LEA |
|---------|-----------------------|-------------------------|----------------------|-------------------------|--------------|-----------|-------------|----------|---------------|
|         | Latitude<br>32.043176 |                         |                      | Longitude <b>103.46</b> | 5136         | NAD<br>83 |             |          |               |

Last Take Point (LTP)

| ul<br>M           | Section               | Township<br>26-S | Range<br><b>34-E</b> | Lot | Feet<br><b>100</b> | From N/S | Feet<br><b>360</b> | From E/W | County<br>LEA |
|-------------------|-----------------------|------------------|----------------------|-----|--------------------|----------|--------------------|----------|---------------|
| Latitu <b>32.</b> | <sup>de</sup><br>0219 | 68               |                      |     | Longitud           | 46511    | 9                  |          | NAD<br>83     |