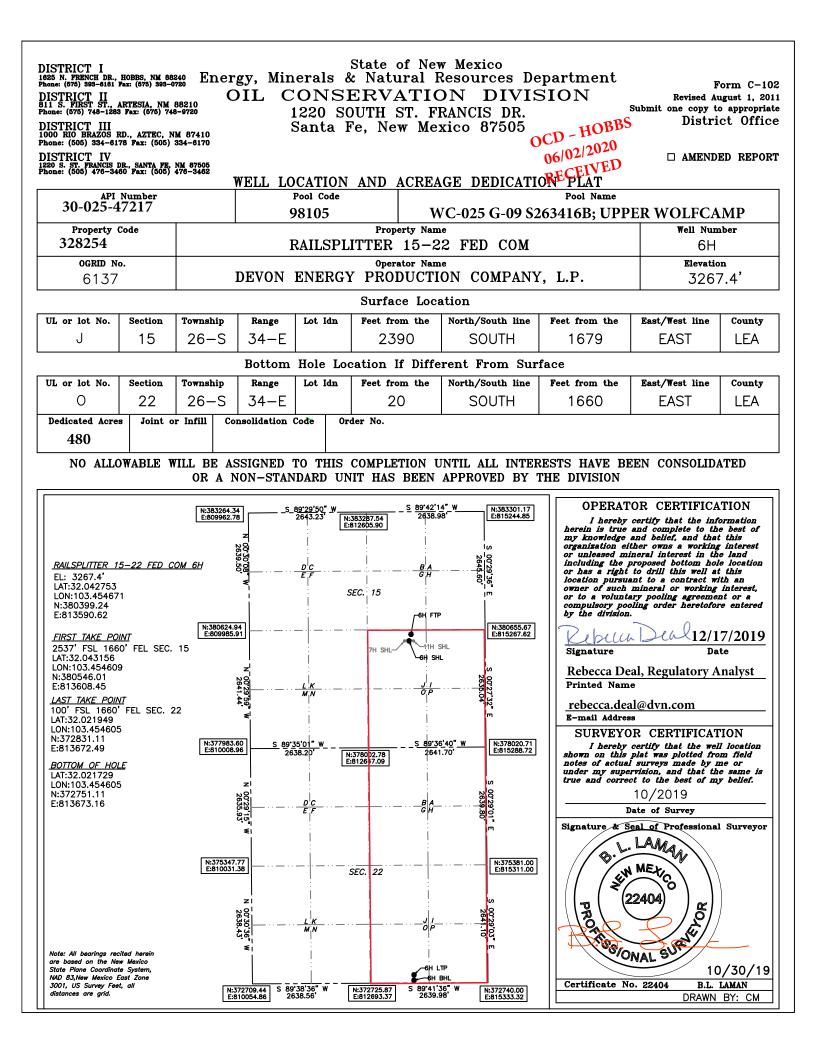

| Intent | х | As Drilled |  |
|--------|---|------------|--|
|--------|---|------------|--|

API # 30-025-47217

| Operator Name:                          | Property Name:             | Well Number |
|-----------------------------------------|----------------------------|-------------|
| DEVON ENERGY PRODUCTION<br>COMPANY, LP. | RAILSPLITTER 15-22 FED COM | 6H          |
|                                         |                            |             |

Kick Off Point (KOP)

| UL | Section<br>15         | Township<br>26S | Range<br>34E | Lot                   | Feet<br>2587 | From N/S<br>FSL | Feet<br>1660 | From E/W | County<br>LEA |
|----|-----------------------|-----------------|--------------|-----------------------|--------------|-----------------|--------------|----------|---------------|
|    | Latitude<br>32.043294 |                 |              | Longitude<br>-103.454 | 605          | NAD<br>83       |              |          |               |

First Take Point (FTP)

| UL<br>J | Section 15            | Township<br><b>26-S</b> | Range<br><b>34-E</b> | Lot                     | Feet<br>2537 | From N/S<br>SOUTH | Feet<br><b>1660</b> | From E/W | County<br>LEA |
|---------|-----------------------|-------------------------|----------------------|-------------------------|--------------|-------------------|---------------------|----------|---------------|
|         | Latitude<br>32.043156 |                         |                      | Longitude <b>103.45</b> | 4609         | NAD<br>83         |                     |          |               |

Last Take Point (LTP)

| UL<br>O               | Section | Township<br><b>26-S</b> | Range<br><b>34-E</b> | Lot              | Feet<br>100 | From N/S<br>SOUTH | Feet<br><b>1660</b> | From E/W | County<br>LEA |
|-----------------------|---------|-------------------------|----------------------|------------------|-------------|-------------------|---------------------|----------|---------------|
| Latitude<br>32.021949 |         |                         |                      | Longitud<br>103. | 45460       | 5                 | NAD<br>83           |          |               |