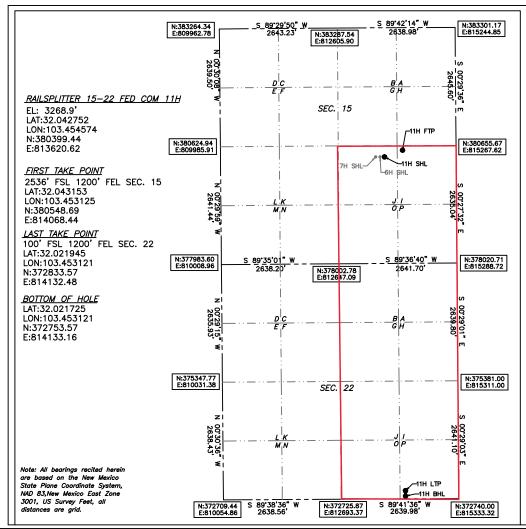

|               | WELL LOCATION AND | ACKEAGE DEDICATION I LAT              |             |  |  |  |  |
|---------------|-------------------|---------------------------------------|-------------|--|--|--|--|
| API Number    | Pool Code         | Pool Name                             |             |  |  |  |  |
| 30-025-47222  | 98105             | WC-025 G-09 S263416B; UPPER WOLFCAMP  |             |  |  |  |  |
| Property Code | Prop              | erty Name                             | Well Number |  |  |  |  |
| 328254        | RAILSPLITTER      | RAILSPLITTER 15-22 FED COM            |             |  |  |  |  |
| OGRID No.     | Oper              | ator Name                             | Elevation   |  |  |  |  |
| 6137          | DEVON ENERGY PRO  | DEVON ENERGY PRODUCTION COMPANY, L.P. |             |  |  |  |  |

#### Surface Location

| UL or lot No. | Section | Township | Range | Lot Idn | Feet from the | North/South line | Feet from the | East/West line | County |
|---------------|---------|----------|-------|---------|---------------|------------------|---------------|----------------|--------|
| J             | 15      | 26-S     | 34-E  |         | 2390          | SOUTH            | 1649          | EAST           | LEA    |

### Bottom Hole Location If Different From Surface

| UL or lot No.  | Section   | Township         | Range         | Lot Idn | Feet from the | North/South line | Feet from the | East/West line | County |
|----------------|-----------|------------------|---------------|---------|---------------|------------------|---------------|----------------|--------|
| P              | 22        | 22   26-S   34-E |               |         | 20            | SOUTH            | 1200          | EAST           | LEA    |
| Dedicated Acre | s Joint o | r Infill Co      | nsolidation ( | Code Or | der No.       |                  |               |                |        |
| 480            |           |                  |               |         |               |                  |               |                |        |