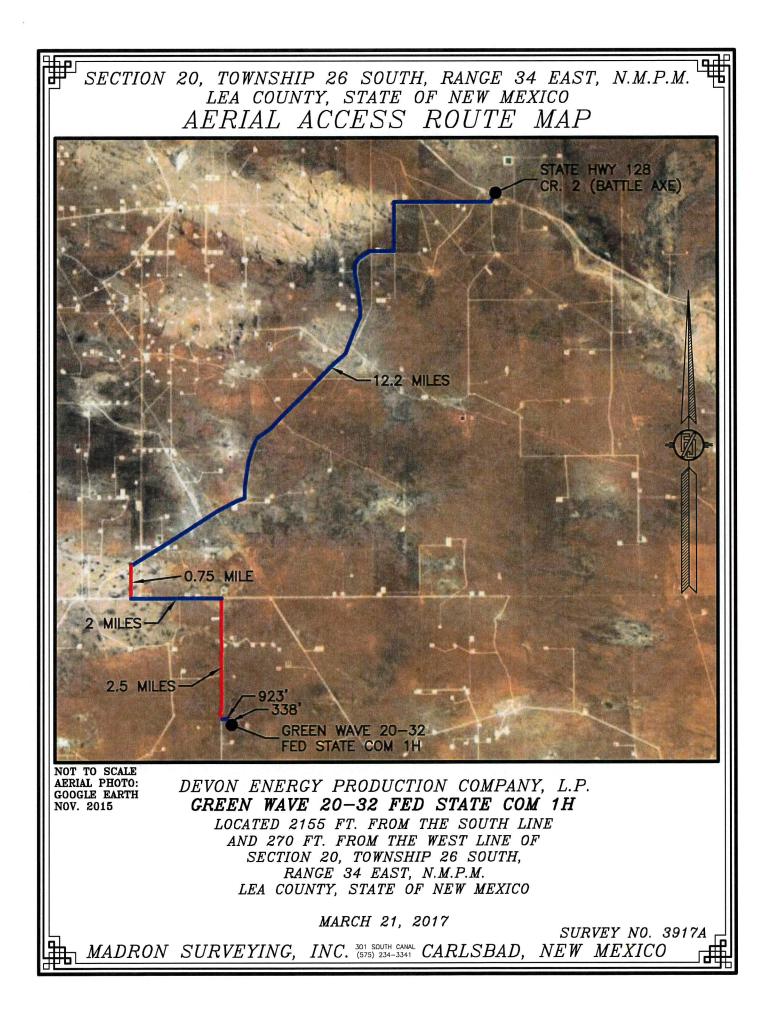

|                                                                                             |                                                                                                                 | -                                                                                   |

















ACCESS ROAD PLAT ACCESS ROAD FOR GREEN WAVE 20-32 FED STATE COM 1H

DEVON ENERGY PRODUCTION COMPANY, L.P. CENTERLINE SURVEY OF AN ACCESS ROAD CROSSING SECTION 20, TOWNSHIP 26 SOUTH, RANGE 34 EAST, N.M.P.M. LEA COUNTY, STATE OF NEW MEXICO MARCH 21, 2017

DESCRIPTION

A STRIP OF LAND 30 FEET WIDE CROSSING BUREAU OF LAND MANAGEMENT LAND IN SECTION 20, TOWNSHIP 26 SOUTH, RANGE 34 EAST, N.M.P.M., LEA COUNTY, STATE OF NEW MEXICO AND BEING 15 FEET EACH SIDE OF THE FOLLOWING DESCRIBED CENTERLINE SURVEY:

BEGINNING AT A POINT WITHIN THE SW/4 NW/4 OF SAID SECTION 20, TOWNSHIP 26 SOUTH, RANGE 34 EAST, N.M.P.M., WHENCE THE WEST QUARTER CORNER OF SAID SECTION 20, TOWNSHIP 26 SOUTH, RANGE 34 EAST, N.M.P.M. BEARS S68°45'30"W, A DISTANCE OF 147.80 FEET; THENCE SOO'00'57"W A DISTANCE OF 337.74 FEET THE