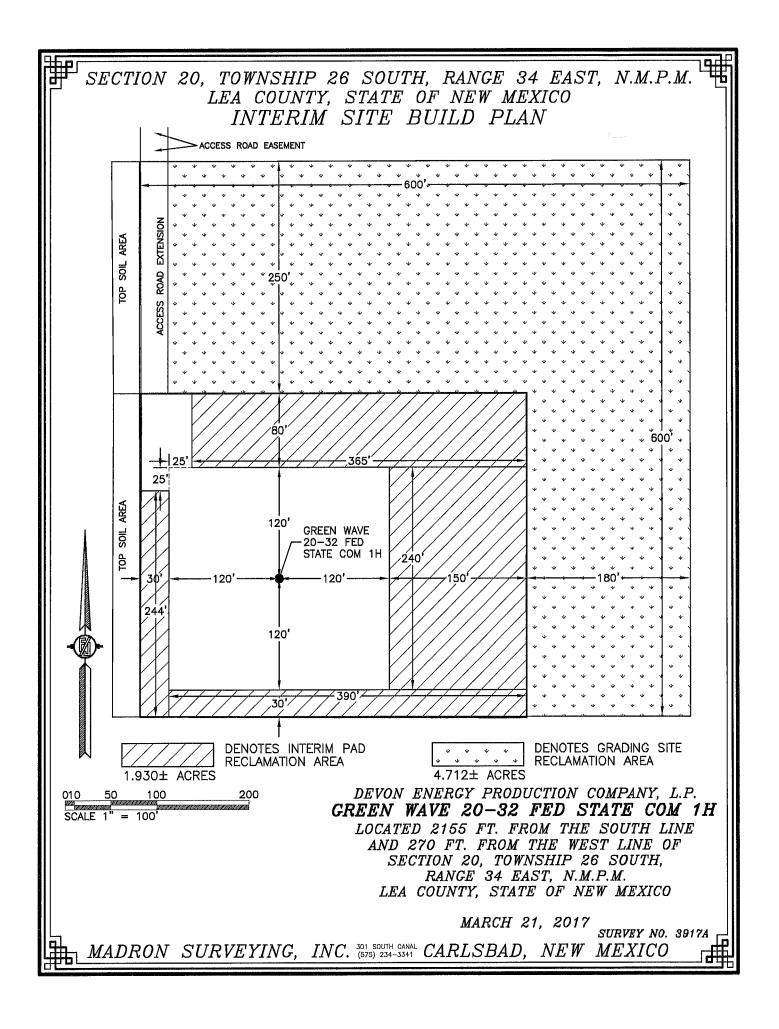

|                                                                                             |                                                                                                                 | -                                                                                   |

















ACCESS ROAD PLAT ACCESS ROAD FOR GREEN WAVE 20-32 FED STATE COM 1H

DEVON ENERGY PRODUCTION COMPANY, L.P. CENTERLINE SURVEY OF AN ACCESS ROAD CROSSING SECTION 20, TOWNSHIP 26 SOUTH, RANGE 34 EAST, N.M.P.M. LEA COUNTY, STATE OF NEW MEXICO MARCH 21, 2017

DESCRIPTION

A STRIP OF LAND 30 FEET WIDE CROSSING BUREAU OF LAND MANAGEMENT LAND IN SECTION 20, TOWNSHIP 26 SOUTH, RANGE 34 EAST, N.M.P.M., LEA COUNTY, STATE OF NEW MEXICO AND BEING 15 FEET EACH SIDE OF THE FOLLOWING DESCRIBED CENTERLINE SURVEY:

BEGINNING AT A POINT WITHIN THE SW/4 NW/4 OF SAID SECTION 20, TOWNSHIP 26 SOUTH, RANGE 34 EAST, N.M.P.M., WHENCE THE WEST QUARTER CORNER OF SAID SECTION 20, TOWNSHIP 26 SOUTH, RANGE 34 EAST, N.M.P.M. BEARS S68°45'30"W, A DISTANCE OF 147.80 FEET; THENCE SOO'00'57"W A DISTANCE OF 337.7