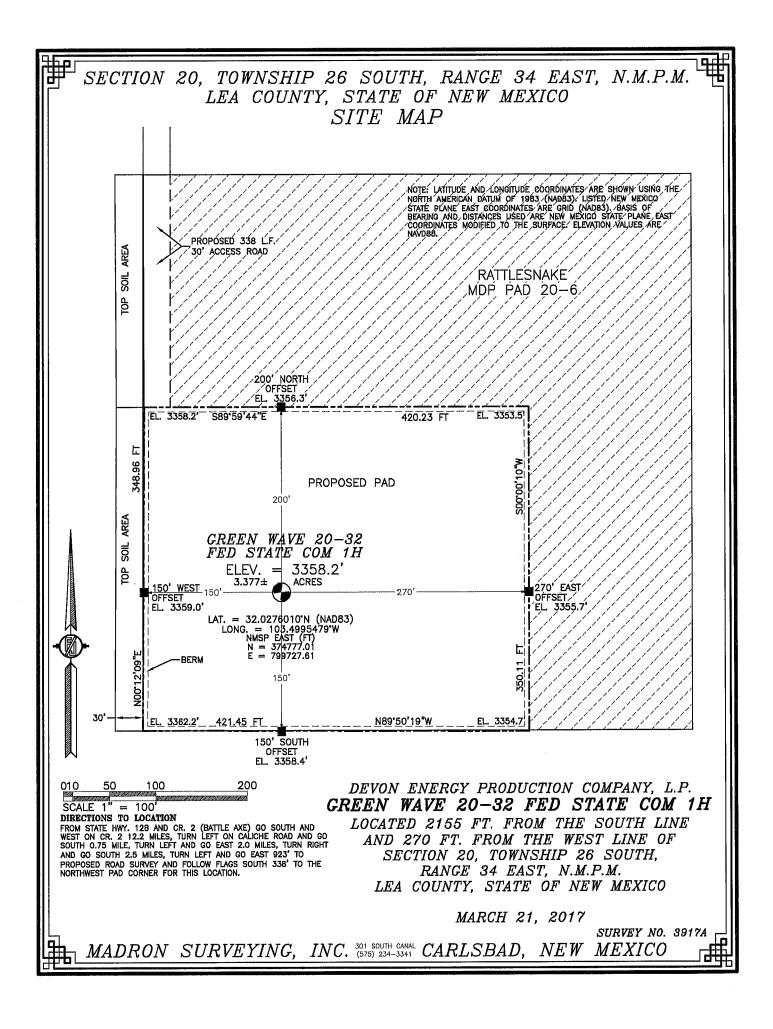

AMENDED REPORT

| WELL LOCATION AND ACREAGE DEDICATION PLAT   |                                                              |                          |                        |            |                                         |                    |                        |                       |                          |                        |  |
|---------------------------------------------|--------------------------------------------------------------|--------------------------|------------------------|------------|-----------------------------------------|--------------------|------------------------|-----------------------|--------------------------|------------------------|--|
| <sup>1</sup> API Number <sup>2</sup> Pool C |                                                              |                          | <sup>2</sup> Pool Code | 2          | <sup>3</sup> Pool Name                  |                    |                        |                       |                          |                        |  |
| 30-025-43186 97892                          |                                                              |                          |                        |            | WC-025 G-06 S263407P; Upper Bone Spring |                    |                        |                       |                          |                        |  |
| <sup>4</sup> Property O                     | Code                                                         |                          |                        |            | <sup>5</sup> Property                   | Name               |                        |                       | <sup>6</sup> Well Number |                        |  |
| 30884                                       | Ł                                                            |                          |                        | GREEN      | WAVE 20-32                              | 0-32 FED STATE COM |                        |                       |                          | 1H                     |  |
| <sup>7</sup> OGRID N                        | No.                                                          |                          |                        |            | <sup>8</sup> Operator                   | Name               | <sup>9</sup> Elevation |                       |                          | <sup>9</sup> Elevation |  |
| 6137                                        |                                                              |                          | DEV                    | ON ENER    | <b>RGY PRODUC</b>                       | CTION COMPAN       | NY, L.P.               |                       | 3358.2                   |                        |  |
|                                             |                                                              |                          |                        |            | <sup>10</sup> Surface                   | Location           |                        |                       |                          |                        |  |
| UL or lot no.                               | Section                                                      | Township                 | Range                  | Lot Idn    | Feet from the                           | North/South line   | Feet from the          | East/West line County |                          |                        |  |
| L                                           | 20                                                           | 26 S                     | 34 E                   |            | 2155                                    | SOUTH              | 270                    | WEST LEA              |                          | LEA                    |  |
|                                             | <sup>11</sup> Bottom Hole Location If Different From Surface |                          |                        |            |                                         |                    |                        |                       |                          |                        |  |
| UL or lot no.                               | Section                                                      | Township                 | Range                  | Lot Idn    | Feet from the                           | North/South line   | Feet from the          | East/W                | East/West line Co        |                        |  |
| 4                                           | 32                                                           | 26 S                     | 34 E                   | C.         | 2186                                    | NORTH              | 375                    | WEST LEA              |                          | LEA                    |  |
| <sup>12</sup> Dedicated Acres               | <sup>13</sup> Joint of                                       | r Infill <sup>14</sup> C | onsolidation           | Code 15 Or | der No.                                 | -                  | •                      |                       |                          |                        |  |
| 1264.64                                     |                                                              | R-21013                  |                        |            |                                         |                    |                        |                       |                          |                        |  |