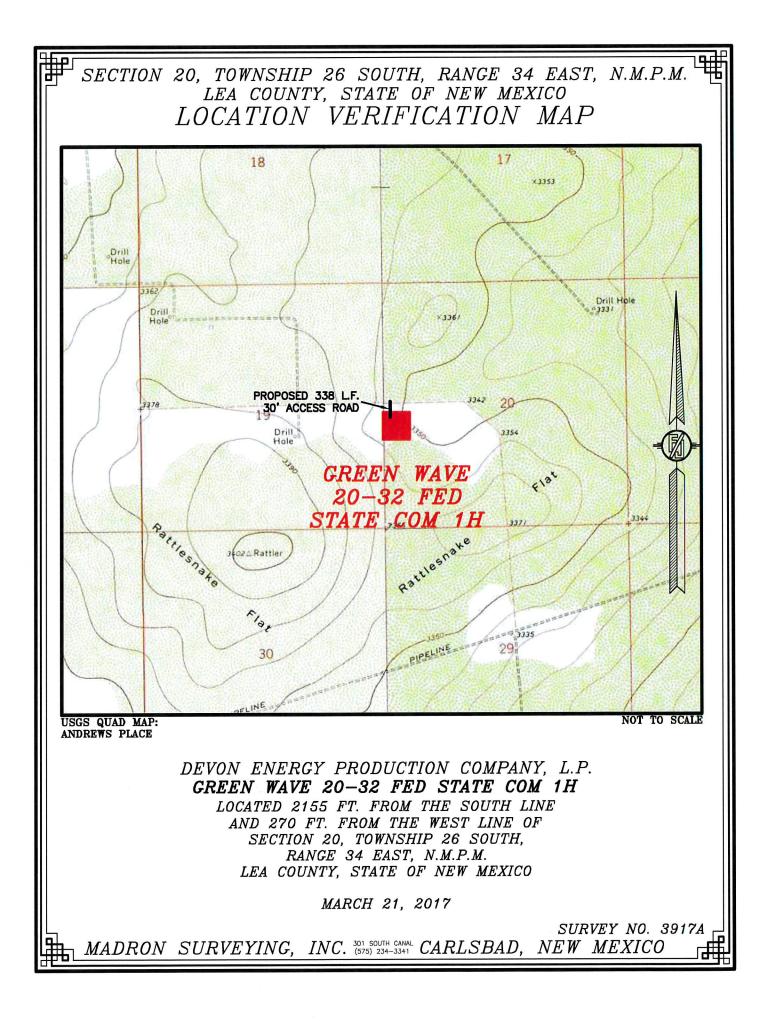

|                                                                                             |                                                                                                                 | -                                                                                   |

















ACCESS ROAD PLAT ACCESS ROAD FOR GREEN WAVE 20-32 FED STATE COM 1H

DEVON ENERGY PRODUCTION COMPANY, L.P. CENTERLINE SURVEY OF AN ACCESS ROAD CROSSING SECTION 20, TOWNSHIP 26 SOUTH, RANGE 34 EAST, N.M.P.M. LEA COUNTY, STATE OF NEW MEXICO MARCH 21, 2017

DESCRIPTION

A STRIP OF LAND 30 FEET WIDE CROSSING BUREAU OF LAND MANAGEMENT LAND IN SECTION 20, TOWNSHIP 26 SOUTH, RANGE 34 EAST, N.M.P.M., LEA COUNTY, STATE OF NEW MEXICO AND BEING 15 FEET EACH SIDE OF THE FOLLOWING DESCRIBED CENTERLINE SURVEY:

BEGINNING AT A POINT WITHIN THE SW/4 NW/4 OF SAID SECTION 20, TOWNSHIP 26 SOUTH, RANGE 34 EAST, N.M.P.M., WHENCE THE WEST QUARTER CORNER OF SAID SECTION 20, TOWNSHIP 26 SOUTH, RANGE 34 EAST, N.M.P.M. BEARS S68°45'30"W, A DISTANCE OF 147.80 FEET; THENCE SOO'00'57"W A DISTANCE OF 337.74 FE