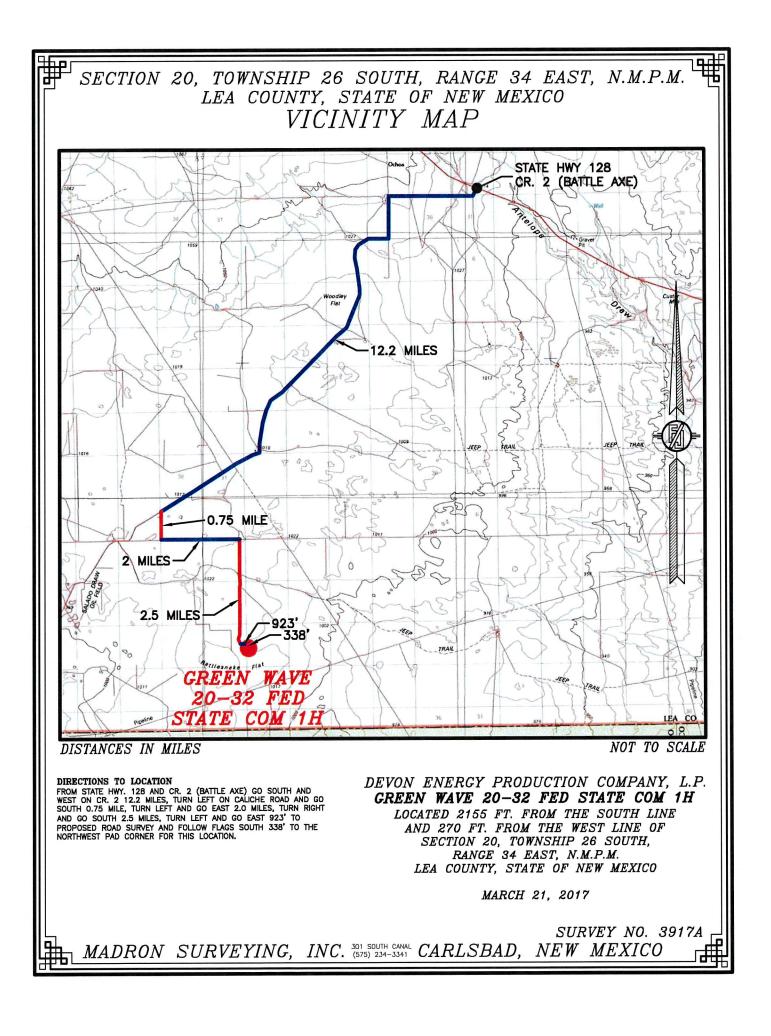

|                                                                                             |                                                                                                                 | -                                                                                   |

















ACCESS ROAD PLAT ACCESS ROAD FOR GREEN WAVE 20-32 FED STATE COM 1H

DEVON ENERGY PRODUCTION COMPANY, L.P. CENTERLINE SURVEY OF AN ACCESS ROAD CROSSING SECTION 20, TOWNSHIP 26 SOUTH, RANGE 34 EAST, N.M.P.M. LEA COUNTY, STATE OF NEW MEXICO MARCH 21, 2017

DESCRIPTION

A STRIP OF LAND 30 FEET WIDE CROSSING BUREAU OF LAND MANAGEMENT LAND IN SECTION 20, TOWNSHIP 26 SOUTH, RANGE 34 EAST, N.M.P.M., LEA COUNTY, STATE OF NEW MEXICO AND BEING 15 FEET EACH SIDE OF THE FOLLOWING DESCRIBED CENTERLINE SURVEY:

BEGINNING AT A POINT WITHIN THE SW/4 NW/4 OF SAID SECTION 20, TOWNSHIP 26 SOUTH, RANGE 34 EAST, N.M.P.M., WHENCE THE WEST QUARTER CORNER OF SAID SECTION 20, TOWNSHIP 26 SOUTH, RANGE 34 EAST, N.M.P.M. BEARS S68°45'30"W, A DISTANCE OF 147.80 FEET; THENCE SOO'00'57"W A DISTANCE OF 337.74 FEET