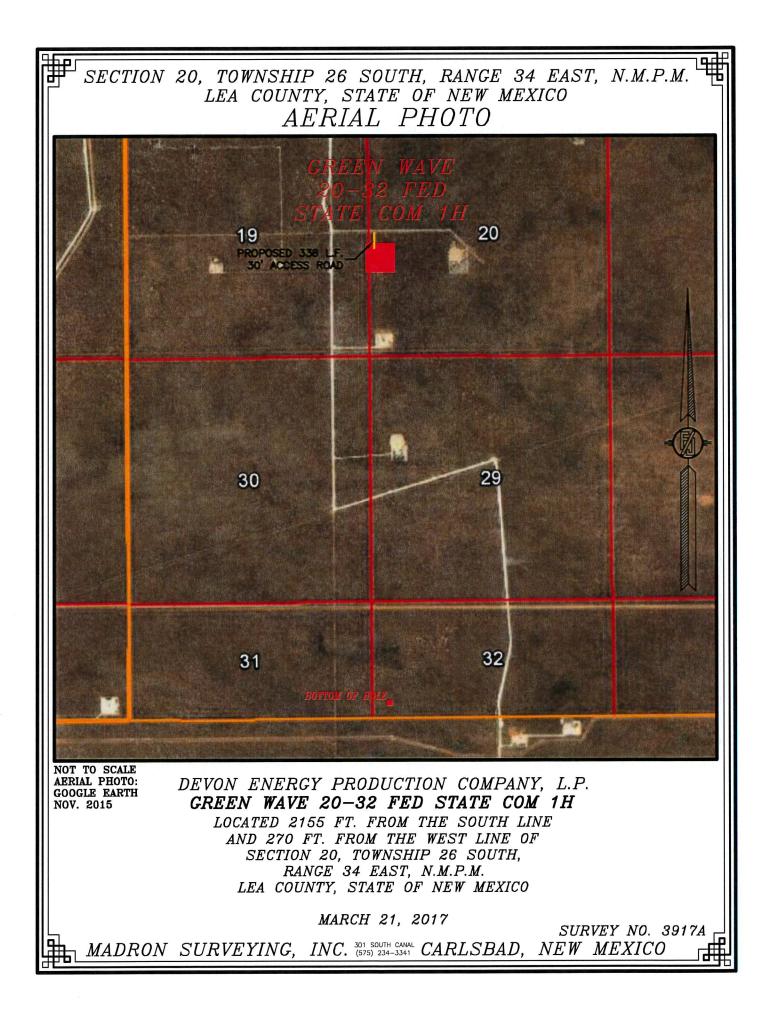

|                                                                                             |                                                                                                                 | -                                                                                   |

















ACCESS ROAD PLAT ACCESS ROAD FOR GREEN WAVE 20-32 FED STATE COM 1H

DEVON ENERGY PRODUCTION COMPANY, L.P. CENTERLINE SURVEY OF AN ACCESS ROAD CROSSING SECTION 20, TOWNSHIP 26 SOUTH, RANGE 34 EAST, N.M.P.M. LEA COUNTY, STATE OF NEW MEXICO MARCH 21, 2017

DESCRIPTION

A STRIP OF LAND 30 FEET WIDE CROSSING BUREAU OF LAND MANAGEMENT LAND IN SECTION 20, TOWNSHIP 26 SOUTH, RANGE 34 EAST, N.M.P.M., LEA COUNTY, STATE OF NEW MEXICO AND BEING 15 FEET EACH SIDE OF THE FOLLOWING DESCRIBED CENTERLINE SURVEY:

BEGINNING AT A POINT WITHIN THE SW/4 NW/4 OF SAID SECTION 20, TOWNSHIP 26 SOUTH, RANGE 34 EAST, N.M.P.M., WHENCE THE WEST QUARTER CORNER OF SAID SECTION 20, TOWNSHIP 26 SOUTH, RANGE 34 EAST, N.M.P.M. BEARS S68°45'30"W, A DISTANCE OF 147.80 FEET; THENCE SOO'00'57"W A DISTANCE OF 337.74 FEET T