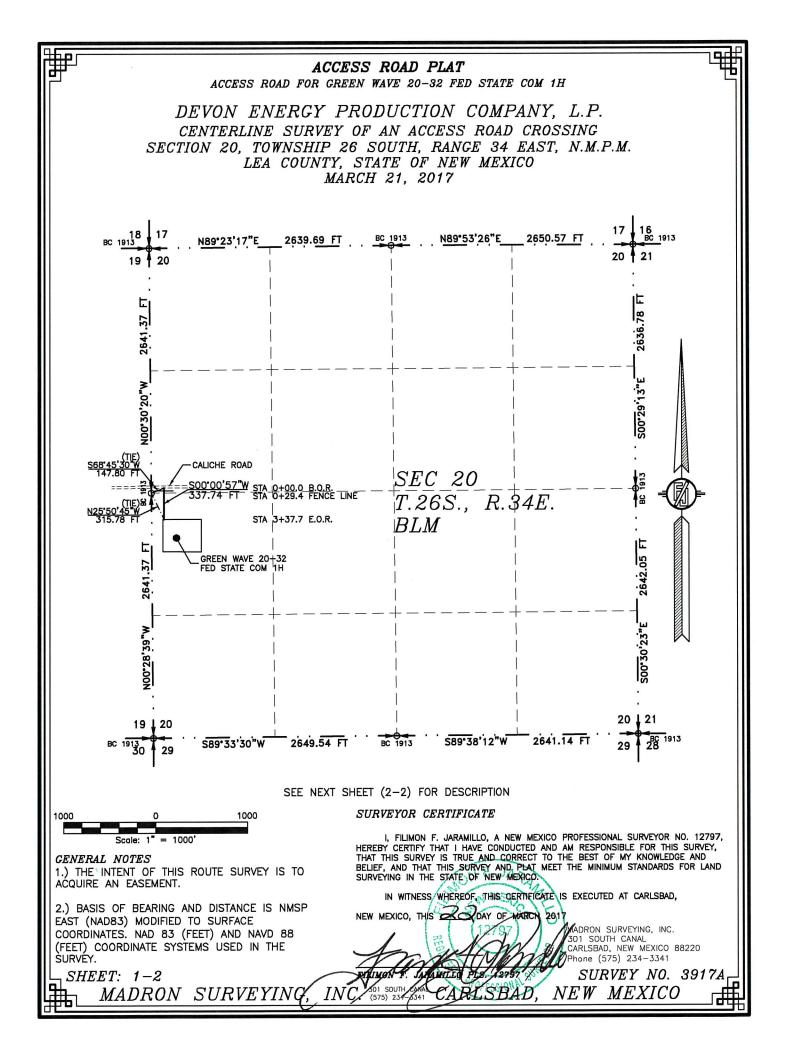

|                                                                                             |                                                                                                                 | -                                                                                   |

















ACCESS ROAD PLAT ACCESS ROAD FOR GREEN WAVE 20-32 FED STATE COM 1H

DEVON ENERGY PRODUCTION COMPANY, L.P. CENTERLINE SURVEY OF AN ACCESS ROAD CROSSING SECTION 20, TOWNSHIP 26 SOUTH, RANGE 34 EAST, N.M.P.M. LEA COUNTY, STATE OF NEW MEXICO MARCH 21, 2017

DESCRIPTION

A STRIP OF LAND 30 FEET WIDE CROSSING BUREAU OF LAND MANAGEMENT LAND IN SECTION 20, TOWNSHIP 26 SOUTH, RANGE 34 EAST, N.M.P.M., LEA COUNTY, STATE OF NEW MEXICO AND BEING 15 FEET EACH SIDE OF THE FOLLOWING DESCRIBED CENTERLINE SURVEY:

BEGINNING AT A POINT WITHIN THE SW/4 NW/4 OF SAID SECTION 20, TOWNSHIP 26 SOUTH, RANGE 34 EAST, N.M.P.M., WHENCE THE WEST QUARTER CORNER OF SAID SECTION 20, TOWNSHIP 26 SOUTH, RANGE 34 EAST, N.M.P.M. BEARS S68°45'30"W, A DISTANCE OF 147.80 FEET; THENCE SOO'00'57"W A DISTANCE OF 337.74 FEET THE T