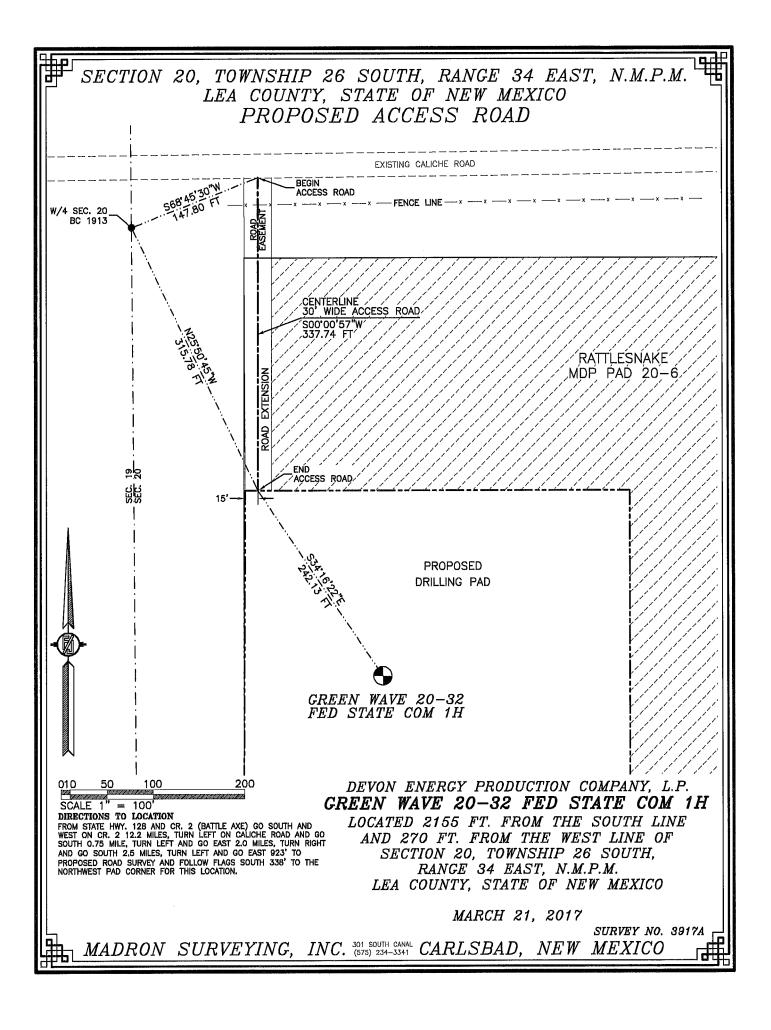

|                                                                                             |                                                                                                                 | -                                                                                   |

















ACCESS ROAD PLAT ACCESS ROAD FOR GREEN WAVE 20-32 FED STATE COM 1H

DEVON ENERGY PRODUCTION COMPANY, L.P. CENTERLINE SURVEY OF AN ACCESS ROAD CROSSING SECTION 20, TOWNSHIP 26 SOUTH, RANGE 34 EAST, N.M.P.M. LEA COUNTY, STATE OF NEW MEXICO MARCH 21, 2017

DESCRIPTION

A STRIP OF LAND 30 FEET WIDE CROSSING BUREAU OF LAND MANAGEMENT LAND IN SECTION 20, TOWNSHIP 26 SOUTH, RANGE 34 EAST, N.M.P.M., LEA COUNTY, STATE OF NEW MEXICO AND BEING 15 FEET EACH SIDE OF THE FOLLOWING DESCRIBED CENTERLINE SURVEY:

BEGINNING AT A POINT WITHIN THE SW/4 NW/4 OF SAID SECTION 20, TOWNSHIP 26 SOUTH, RANGE 34 EAST, N.M.P.M., WHENCE THE WEST QUARTER CORNER OF SAID SECTION 20, TOWNSHIP 26 SOUTH, RANGE 34 EAST, N.M.P.M. BEARS S68°45'30"W, A DISTANCE OF 147.80 FEET; THENCE SOO'00'57"W A DISTANCE OF 337.74