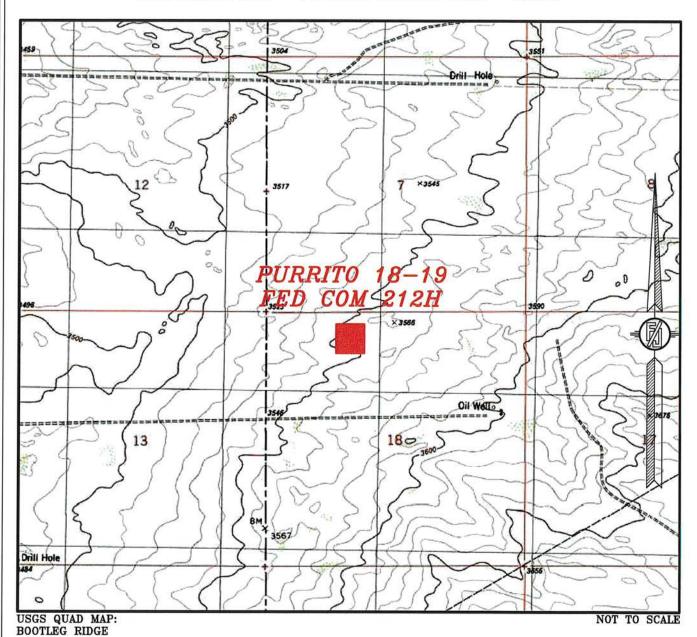

RANGE 32 EAST, N.M.P.M. LEA COUNTY, STATE OF NEW MEXICO LAND STATUS: BLM

MAY 10, 2019

SURVEY NO. 7278

### SECTION 18, TOWNSHIP 23 SOUTH, RANGE 32 EAST, N.M.P.M. LEA COUNTY, STATE OF NEW MEXICO LOCATION VERIFICATION MAP

DEVON ENERGY PRODUCTION COMPANY, L.P.

PURRITO 18-19 FED COM 212H

LOCATED 525 FT. FROM THE NORTH LINE

AND 1820 FT. FROM THE WEST LINE OF

SECTION 18, TOWNSHIP 23 SOUTH,

RANGE 32 EAST, N.M.P.M.

LEA COUNTY, STATE OF NEW MEXICO

LAND STATUS: BLM

MAY 10, 2019

SURVEY NO. 7278