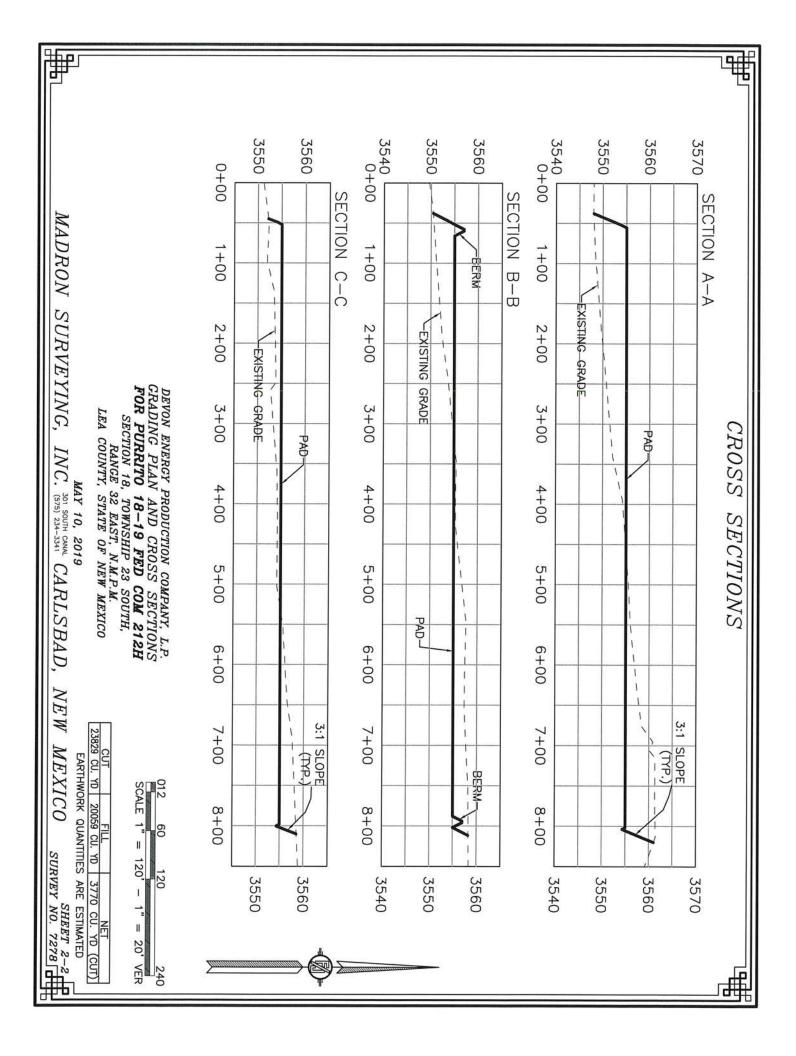

RANGE 32 EAST, N.M.P.M. LEA COUNTY, STATE OF NEW MEXICO LAND STATUS: BLM

MAY 10, 2019

SURVEY NO. 7278