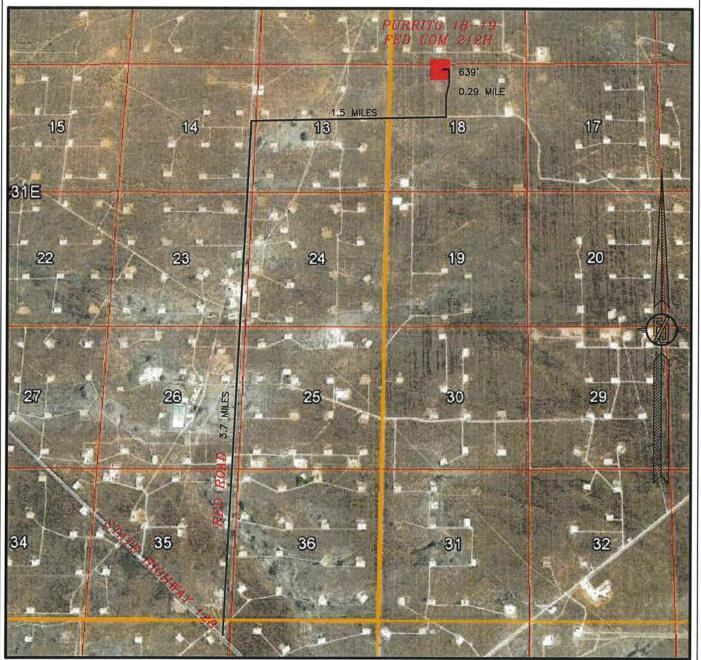

### SECTION 18, TOWNSHIP 23 SOUTH, RANGE 32 EAST, N.M.P.M. LEA COUNTY, STATE OF NEW MEXICO ACCESS AERIAL ROUTE MAP

NOT TO SCALE AERIAL PHOTO: GOOGLE EARTH NOVEMBER 2017 DEVON ENERGY PRODUCTION COMPANY, L.P.

PURRITO 18-19 FED COM 212H

LOCATED 525 FT. FROM THE NORTH LINE

AND 1820 FT. FROM THE WEST LINE OF

SECTION 18, TOWNSHIP 23 SOUTH,

RANGE 32 EAST, N.M.P.M.

LEA COUNTY, STATE OF NEW MEXICO

LAND STATUS: BLM

MAY 10, 2019

SURVEY NO. 7278

ACCESS ROAD PLAT

ACCESS ROAD TO THE PURRITO 18 PAD 2 ( PURRITO 18-19 FED COM 210H, 211H, 212H)

DEVON ENERGY PRODUCTION COMPANY, L.P. CENTERLINE SURVEY OF AN ACCESS ROAD CROSSING SECTION 18, TOWNSHIP 23 SOUTH, RANGE 32 EAST, N.M.P.M. LEA COUNTY, STATE OF NEW MEXICO MAY 10, 2019