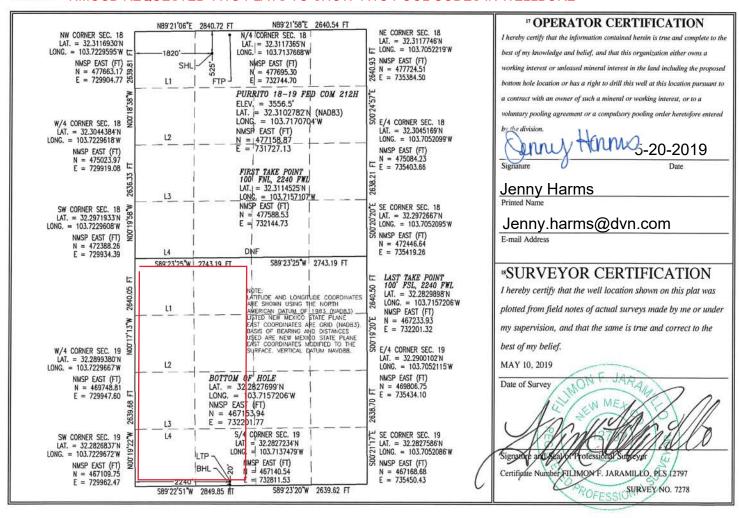

### WELL LOCATION AND ACREAGE DEDICATION PLAT

| <sup>1</sup> API Number 53805 Po                          |         |                                             | 05 Pool Cod | ode <sup>3</sup> Pool Name |                         |                  |                          |                |        |  |  |
|-----------------------------------------------------------|---------|---------------------------------------------|-------------|----------------------------|-------------------------|------------------|--------------------------|----------------|--------|--|--|
|                                                           |         |                                             |             |                            |                         | SAND DUNES:      | BONE SPRING              | G. SOUTH       |        |  |  |
| <sup>4</sup> Property Code                                |         |                                             |             |                            | 5 Property              |                  | <sup>6</sup> Well Number |                |        |  |  |
|                                                           |         |                                             |             |                            | URRITO 18-19            |                  | 212H                     |                |        |  |  |
| <sup>7</sup> OGRID                                        | No.     |                                             |             | <sup>9</sup> Elevation     |                         |                  |                          |                |        |  |  |
| 6137                                                      | 9       | DEVON ENERGY PRODUCTION COMPANY, L.P. 3556. |             |                            |                         |                  |                          |                |        |  |  |
|                                                           |         |                                             |             |                            | □ Surface               | e Location       |                          |                |        |  |  |
| UL or lot no.                                             | Section | Township                                    | Range       | Lot Idn                    | Feet from the           | North/South line | Feet from the            | East/West line | County |  |  |
| C                                                         | 18      | 23 S                                        | 32 E        | 1000000                    | 525                     | NORTH            | 1820                     | WEST           | LEA    |  |  |
|                                                           |         |                                             | " B         | ottom H                    | ole Location            | If Different Fr  | om Surface               |                |        |  |  |
| UL or lot no.                                             | Section | Township                                    | Range       | Lot Idn                    | Feet from the           | North/South line | Feet from the            | East/West line | County |  |  |
| N                                                         | 19      | 23 S                                        | 32 E        |                            | 20                      | SOUTH            | 2240                     | WEST           | LEA    |  |  |
| Dedicated Acres Joint or Infill Consolidation Code 345.08 |         |                                             |             |                            | <sup>15</sup> Order No. |                  |                          |                |        |  |  |

No allowable will be assigned to this completion until all interests have been consolidated or a non-standard unit has been approved by the division. \*NMOCD REQUESTED TWO PLATS TO SHOW TWO POOL CODES IN WELLBORE\*

| Intent X                             | As Drill                                                             | ed                    |        |                    |                 |                     |                                   |      |        |                |                     |                   |                |
|--------------------------------------|----------------------------------------------------------------------|-----------------------|--------|--------------------|-----------------|---------------------|-----------------------------------|------|--------|----------------|---------------------|-------------------|----------------|
| API#                                 |                                                                      |                       |        |                    |                 |                     |                                   |      |        |                |                     |                   |                |
| Operator Name: Property Name:        |                                                                      |                       |        |                    |                 |                     |                                   |      |        |                |                     | Well Number       |                |
| DEVON ENE                            | L.P.                                                                 | PURRITO 18-19 FED COM |        |                    |                 |                     |                                   |      |        | 212H           |                     |                   |                |
|                                      |                                                                      |                       |        |                    |                 |                     |                                   |      |        |                |                     |                   |                |
|                                      |                                                                      |                       |        |                    |                 |                     |                                   |      |        |                |                     |                   |                |
| Kick Off Point (I                    | (OP)                                                                 |                       |        |                    |                 |                     |                                   |      |        |                |                     |                   |                |
| C Section 18                         | UL Section Township Range Lot Feet From N/S Feet From E/W County LEA |                       |        |                    |                 |                     |                                   |      |        |                |                     |                   |                |
| Latitude                             |                                                                      |                       |        | Longitu            |                 | 705                 |                                   |      |        |                |                     | NAD               |                |
| 32.311165                            |                                                                      |                       |        | -103               | .715            | 705                 |                                   |      |        |                |                     | 83                |                |
| First Take Point                     | (FTP)                                                                |                       |        |                    |                 |                     |                                   |      |        |                |                     |                   |                |
| UL Section 18                        |                                                                      |                       |        |                    |                 |                     | From N/S Feet From NORTH 2240 WES |      |        |                | n E/W<br><b>ST</b>  |                   |                |
| Latitude 32.3114                     | 4525                                                                 |                       |        | Longitu            |                 | .7157               | 187 572                           |      |        |                |                     | NAD 83            |                |
| Last Take Point                      | (LTP)                                                                |                       |        |                    |                 |                     |                                   |      |        |                |                     |                   |                |
| UL Section 19                        | Township 23S                                                         | Range<br>32E          | Lot    | Feet<br><b>100</b> | Fron<br>SO      | n N/S<br><b>UTH</b> | Feet<br><b>22</b> 4               |      | From E | /W<br><b>T</b> | Count<br><b>LEA</b> | У                 |                |
| Latitude 32.28                       | 29898                                                                |                       |        | Longitu            | 103.7157206 NAD |                     |                                   |      |        |                | NAD                 | 83                |                |
|                                      |                                                                      |                       |        |                    |                 |                     |                                   |      |        |                |                     |                   |                |
|                                      |                                                                      |                       |        |                    |                 |                     |                                   |      |        |                |                     |                   |                |
| Is this well the o                   | defining we                                                          | ell for the           | Horizo | ntal Spa           | cing L          | Jnit?               |                                   | NO   | ]      |                |                     |                   |                |
|                                      |                                                                      | ,                     |        | •                  |                 |                     |                                   |      |        |                |                     |                   |                |
| Is this well an in                   | ifill well?                                                          | l                     | YES    |                    |                 |                     |                                   |      |        |                |                     |                   |                |
|                                      |                                                                      |                       |        |                    |                 |                     |                                   |      |        |                |                     | owac bestablished |                |
| If infill is yes pl<br>Spacing Unit. | ease prov                                                            | ide API if            | availa | ble, Ope           | erator          | Name                | and                               | well | numbe  | er fo          | r Defir             | ning well         | for Horizontal |
| API#                                 |                                                                      |                       |        |                    |                 |                     |                                   |      |        |                |                     |                   |                |
| Operator Nam                         | e:                                                                   |                       |        |                    | Prop            | erty Na             | ame:                              |      |        |                |                     |                   | Well Number    |
|                                      |                                                                      |                       |        |                    |                 |                     |                                   |      |        |                |                     |                   |                |