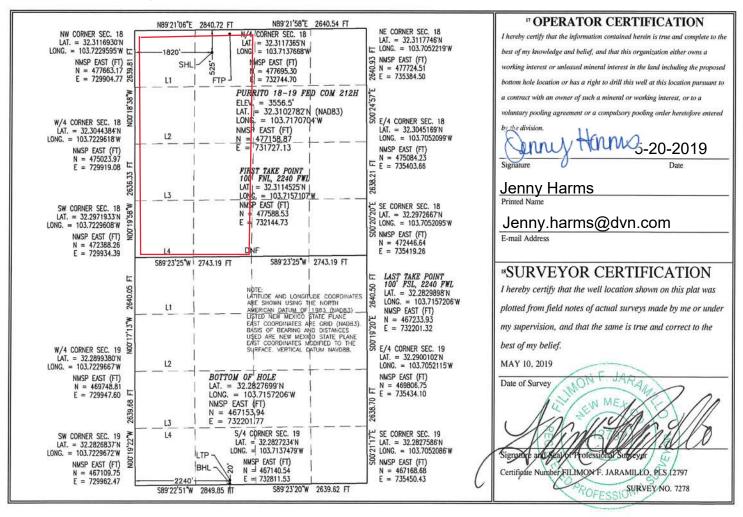

### WELL LOCATION AND ACREAGE DEDICATION PLAT

| <sup>1</sup> API Number                                   |         |                                             | 538   | 00 Pool Cod | e                       |                  | <sup>3</sup> Pool Name   |                |        |  |  |
|-----------------------------------------------------------|---------|---------------------------------------------|-------|-------------|-------------------------|------------------|--------------------------|----------------|--------|--|--|
|                                                           |         |                                             |       |             |                         | SAND DUNES:      | BONE SPRIN               | IG             |        |  |  |
| <sup>4</sup> Property Code                                |         |                                             |       |             | 5 Property              |                  | <sup>6</sup> Well Number |                |        |  |  |
|                                                           |         |                                             |       |             | URRITO 18-19            |                  | 212H                     |                |        |  |  |
| <sup>7</sup> OGRID                                        | No.     |                                             |       |             | <sup>9</sup> Elevation  |                  |                          |                |        |  |  |
| 6137                                                      | 9       | DEVON ENERGY PRODUCTION COMPANY, L.P. 3556. |       |             |                         |                  |                          |                |        |  |  |
|                                                           |         |                                             |       |             | <sup>™</sup> Surface    | Location         |                          |                |        |  |  |
| UL or lot no.                                             | Section | Township                                    | Range | Lot Idn     | Feet from the           | North/South line | Feet from the            | East/West line | County |  |  |
| C                                                         | 18      | 23 S                                        | 32 E  |             | 525                     | NORTH            | 1820                     | WEST           | LEA    |  |  |
|                                                           |         |                                             | " B   | ottom Ho    | ole Location            | If Different Fr  | om Surface               | Y              |        |  |  |
| UL or lot no.                                             | Section | Township                                    | Range | Lot Idn     | Feet from the           | North/South line | Feet from the            | East/West line | County |  |  |
| N                                                         | 19      | 23 S                                        | 32 E  |             | 20                      | SOUTH            | 2240                     | WEST           | LEA    |  |  |
| Dedicated Acres Joint or Infill Consolidation Code 344.28 |         |                                             |       |             | <sup>15</sup> Order No. |                  |                          |                |        |  |  |

No allowable will be assigned to this completion until all interests have been consolidated or a non-standard unit has been approved by the division. \*NMOCD REQUESTED TWO PLATS TO SHOW TWO POOL CODES IN WELLBORE\*

| Intent X                             | As Drill                                                             | ed                    |        |                    |                 |                     |                                   |      |        |                |                     |                   |                |
|--------------------------------------|----------------------------------------------------------------------|-----------------------|--------|--------------------|-----------------|---------------------|-----------------------------------|------|--------|----------------|---------------------|-------------------|----------------|
| API#                                 |                                                                      |                       |        |                    |                 |                     |                                   |      |        |                |                     |                   |                |
| Operator Name: Property Name:        |                                                                      |                       |        |                    |                 |                     |                                   |      |        |                |                     | Well Number       |                |
| DEVON ENE                            | L.P.                                                                 | PURRITO 18-19 FED COM |        |                    |                 |                     |                                   |      |        | 212H           |                     |                   |                |
|                                      |                                                                      |                       |        |                    |                 |                     |                                   |      |        |                |                     |                   |                |
|                                      |                                                                      |                       |        |                    |                 |                     |                                   |      |        |                |                     |                   |                |
| Kick Off Point (I                    | (OP)                                                                 |                       |        |                    |                 |                     |                                   |      |        |                |                     |                   |                |
| C Section 18                         | UL Section Township Range Lot Feet From N/S Feet From E/W County LEA |                       |        |                    |                 |                     |                                   |      |        |                |                     |                   |                |
| Latitude                             |                                                                      |                       |        | Longitu            |                 | 705                 |                                   |      |        |                |                     | NAD               |                |
| 32.311165                            |                                                                      |                       |        | -103               | .715            | 705                 |                                   |      |        |                |                     | 83                |                |
| First Take Point                     | (FTP)                                                                |                       |        |                    |                 |                     |                                   |      |        |                |                     |                   |                |
| UL Section 18                        |                                                                      |                       |        |                    |                 |                     | From N/S Feet From NORTH 2240 WES |      |        |                | n E/W<br><b>ST</b>  |                   |                |
| Latitude 32.3114                     | 4525                                                                 |                       |        | Longitu            |                 | .7157               | 187 572                           |      |        |                |                     | NAD 83            |                |
| Last Take Point                      | (LTP)                                                                |                       |        |                    |                 |                     |                                   |      |        |                |                     |                   |                |
| UL Section 19                        | Township 23S                                                         | Range<br>32E          | Lot    | Feet<br><b>100</b> | Fron<br>SO      | n N/S<br><b>UTH</b> | Feet<br><b>22</b> 4               |      | From E | /W<br><b>T</b> | Count<br><b>LEA</b> | У                 |                |
| Latitude 32.28                       | 29898                                                                |                       |        | Longitu            | 103.7157206 NAD |                     |                                   |      |        |                | NAD                 | 83                |                |
|                                      |                                                                      |                       |        |                    |                 |                     |                                   |      |        |                |                     |                   |                |
|                                      |                                                                      |                       |        |                    |                 |                     |                                   |      |        |                |                     |                   |                |
| Is this well the o                   | defining we                                                          | ell for the           | Horizo | ntal Spa           | cing L          | Jnit?               |                                   | NO   | ]      |                |                     |                   |                |
|                                      |                                                                      | ,                     |        | •                  |                 |                     |                                   |      |        |                |                     |                   |                |
| Is this well an in                   | ifill well?                                                          | l                     | YES    |                    |                 |                     |                                   |      |        |                |                     |                   |                |
|                                      |                                                                      |                       |        |                    |                 |                     |                                   |      |        |                |                     | owac bestablished |                |
| If infill is yes pl<br>Spacing Unit. | ease prov                                                            | ide API if            | availa | ble, Ope           | erator          | Name                | and                               | well | numbe  | er fo          | r Defir             | ning well         | for Horizontal |
| API#                                 |                                                                      |                       |        |                    |                 |                     |                                   |      |        |                |                     |                   |                |
| Operator Nam                         | e:                                                                   |                       |        |                    | Prop            | erty Na             | ame:                              |      |        |                |                     |                   | Well Number    |
|                                      |                                                                      |                       |        |                    |                 |                     |                                   |      |        |                |                     |                   |                |