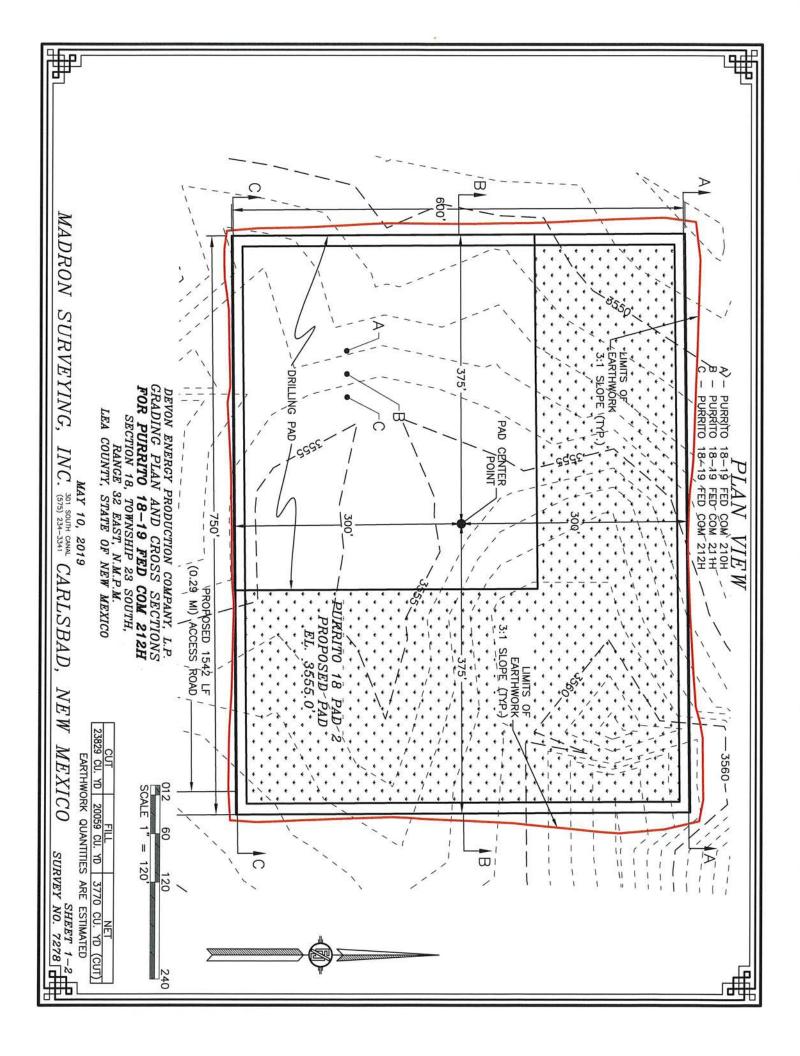

LEASE ROAD ON RIGHT (EAST), TURN RIGHT ON LEASE ROAD AND GO APPROX. 1.5 MILES TO A ROAD LATH WITH RED & WHITE FLAGGING ON THE LEFT SIDE (NORTH) OF LEASE ROAD, TURN LEFT AND GO APPROX. 1542' (0.29 OF A MILE) TO THE SOUTHEAST PAD CORNER FOR THE PURRITO 18 PAD 2, CONTINUE NORTH-NORTHWEST-WEST 639' TO THE NORTHEAST PAD CORNER FOR THIS LOCATION.

RANGE 32 EAST, N.M.P.M. LEA COUNTY, STATE OF NEW MEXICO LAND STATUS: BLM

MAY 10, 2019

SURVEY NO. 7278