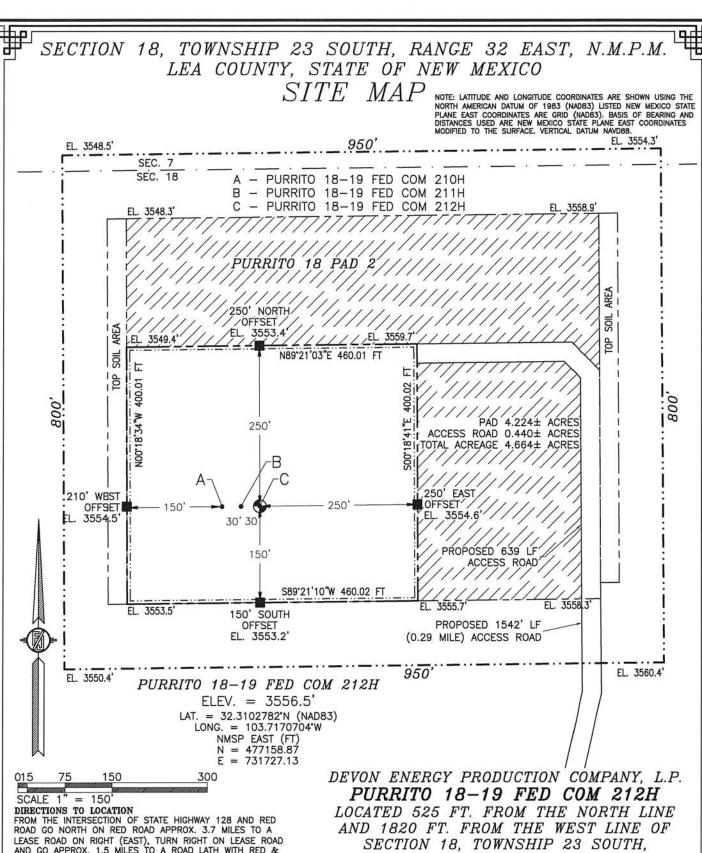

LEASE ROAD ON RIGHT (EAST), TURN RIGHT ON LEASE ROAD AND GO APPROX. 1.5 MILES TO A ROAD LATH WITH RED & WHITE FLAGGING ON THE LEFT SIDE (NORTH) OF LEASE ROAD, TURN LEFT AND GO APPROX. 1542' (0.29 OF A MILE) TO THE SOUTHEAST PAD CORNER FOR THE PURRITO 18 PAD 2, CONTINUE NORTH-NORTHWEST-WEST 639' TO THE NORTHEAST PAD CORNER FOR THIS LOCATION.

### SECTION 18, TOWNSHIP 23 SOUTH, RANGE 32 EAST, N.M.P.M. LEA COUNTY, STATE OF NEW MEXICO LOCATION VERIFICATION MAP

DEVON ENERGY PRODUCTION COMPANY, L.P.

PURRITO 18-19 FED COM 212H

LOCATED 525 FT. FROM THE NORTH LINE

AND 1820 FT. FROM THE WEST LINE OF

SECTION 18, TOWNSHIP 23 SOUTH,

RANGE 32 EAST, N.M.P.M.

LEA COUNTY, STATE OF NEW MEXICO

LAND STATUS: BLM

MAY 10, 2019

SURVEY NO. 7278