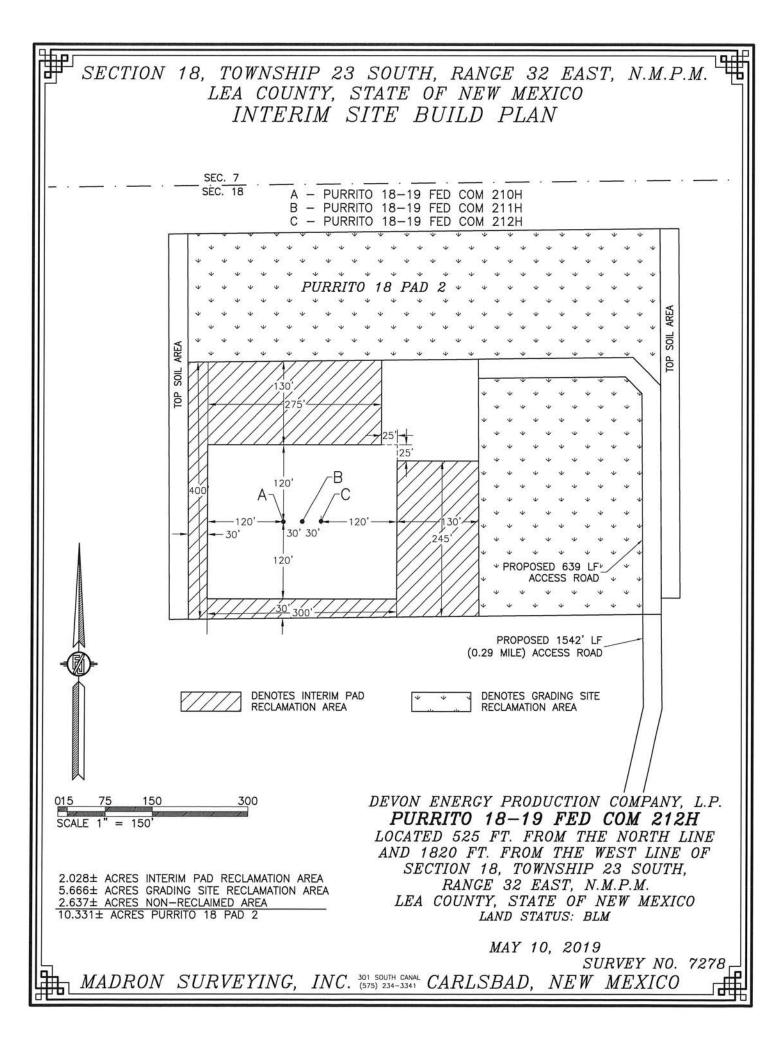

#### GENERAL NOTES

1.) THE INTENT OF THIS ROUTE SURVEY IS TO ACQUIRE AN EASEMENT.

2.) BASIS OF BEARING AND DISTANCE IS NMSP EAST (NAD83) MODIFIED TO SURFACE COORDINATES. NAD 83 (FEET) AND NAVD 88 (FEET) COORDINATE SYSTEMS USED IN THE SURVEY.

#### DESCRIPTION

A STRIP OF LAND 30 FEET WIDE CROSSING BUREAU OF LAND MANAGEMENT LAND IN SECTION 18, TOWNSHIP 23 SOUTH, RANGE 32 EAST, N.M.P.M., LEA COUNTY, STATE OF NEW MEXICO AND BEING 15 FEET EACH SIDE OF THE FOLLOWING DESCRIBED CENTERLINE SURVEY:

BEGINNING AT A POINT WITHIN THE NE/4 NW/4 OF SAID SECTION 18, TOWNSHIP 23 SOUTH, RANGE 32 EAST, N.M.P.M., WHENCE THE NORTH QUARTER CORNER OF SAID SECTION 18, TOWNSHIP 23 SOUTH, RANGE 32 EAST, N.M.P.M. BEARS N35'51'43"E, A DISTANCE OF 839.80 FEET:

THENCE NOO'18'53"W A DISTANCE OF 349.67 FEET TO AN ANGLE POINT OF THE LINE HEREIN DESCRIBED; THENCE N45'29'49"W A DISTANCE OF 49.89 FEET TO AN ANGLE POINT OF THE LINE HEREIN DESCRIBED; THENCE S89'20'44"W A DISTANCE OF 239.62 FEET THE TERMINUS OF THIS CENTERLINE SURVEY, WHENCE THE NORTHWEST CORNER OF SAID SECTION 18, TOWNSHIP 23 SOUTH, RANGE 32 EAST, N.M.P.M. BEARS N82'40'01"W, A DISTANCE OF 2088.53 FEET;

SAID STRIP OF LAND BEING 639.18 FEET OR 38.74 RODS IN LENGTH, CONTAINING 0.440 ACRES MORE OR LESS AND BEING ALLOCATED BY FORTIES AS FOLLOWS:

NE/4 NW/4 639.18 L.F. 38.74 RODS 0.440 ACRES