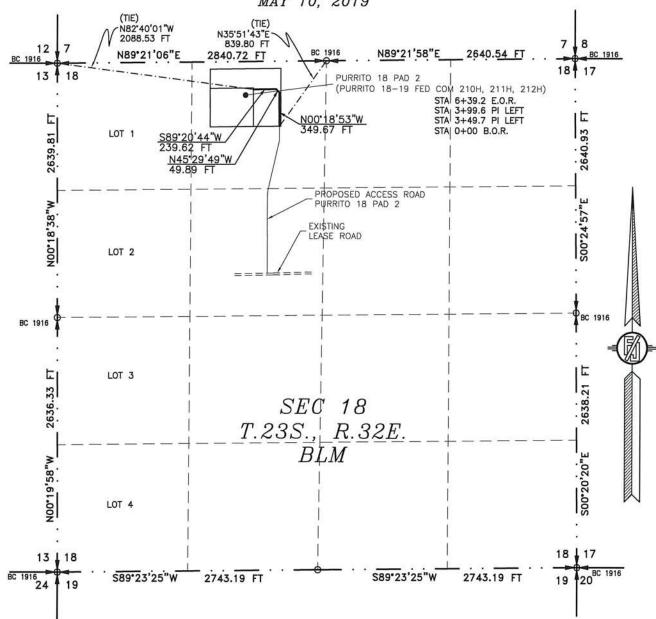

#### DESCRIPTION

A STRIP OF LAND 30 FEET WIDE CROSSING BUREAU OF LAND MANAGEMENT LAND IN SECTION 18, TOWNSHIP 23 SOUTH, RANGE 32 EAST, N.M.P.M., LEA COUNTY, STATE OF NEW MEXICO AND BEING 15 FEET EACH SIDE OF THE FOLLOWING DESCRIBED CENTERLINE SURVEY:

BEGINNING AT A POINT WITHIN THE NE/4 NW/4 OF SAID SECTION 18, TOWNSHIP 23 SOUTH, RANGE 32 EAST, N.M.P.M., WHENCE THE NORTH QUARTER CORNER OF SAID SECTION 18, TOWNSHIP 23 SOUTH, RANGE 32 EAST, N.M.P.M. BEARS N35'51'43"E, A DISTANCE OF 839.80 FEET:

THENCE NOO'18'53"W A DISTANCE OF 349.67 FEET TO AN ANGLE POINT OF THE LINE HEREIN DESCRIBED; THENCE N45'29'49"W A DISTANCE OF 49.89 FEET TO AN ANGLE POINT OF THE LINE HEREIN DESCRIBED; THENCE S89'20'44"W A DISTANCE OF 239.62 FEET THE TERMINUS OF THIS CENTERLINE SURVEY, WHENCE THE NORTHWEST CORNER OF SAID SECTION 18, TOWNSHIP 23 SOUTH, RANGE 32 EAST, N.M.P.M. BEARS N82'40'01"W, A DISTANCE OF 2088.53 FEET;

SAID STRIP OF LAND BEING 639.18 FEET OR 38.74 RODS IN LENGTH, CONTAINING 0.440 ACRES MORE OR LESS AND BEING ALLOCATED BY FORTIES AS FOLLOWS:

NE/4 NW/4 639.18 L.F. 38.74 RODS 0.440 ACRES