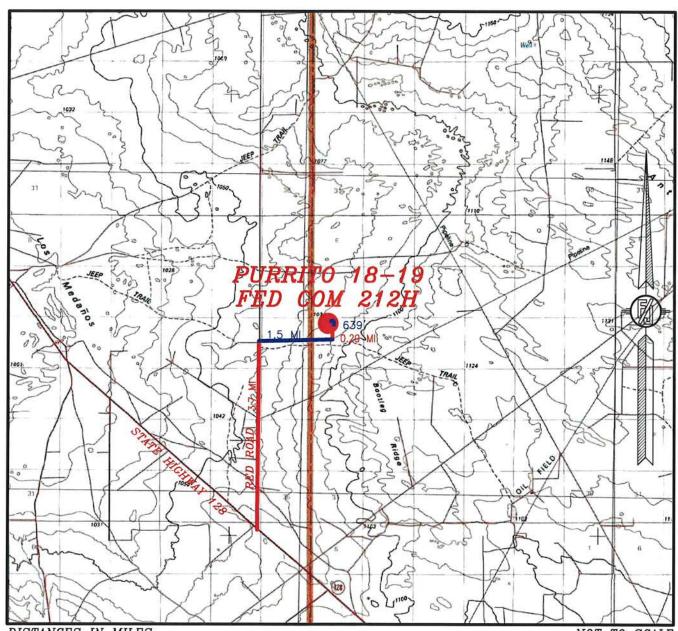

### SECTION 18, TOWNSHIP 23 SOUTH, RANGE 32 EAST, N.M.P.M. LEA COUNTY, STATE OF NEW MEXICO VICINITY MAP

DISTANCES IN MILES

PAD CORNER FOR THIS LOCATION.

FROM THE INTERSECTION OF STATE HIGHWAY 128 AND RED ROAD GO NORTH ON RED ROAD APPROX. 3.7 MILES TO A

LEASE ROAD ON RIGHT (EAST), TURN RIGHT ON LEASE ROAD AND GO APPROX. 1.5 MILES TO A ROAD LATH WITH RED &

WHITE FLAGGING ON THE LEFT SIDE (NORTH) OF LEASE ROAD, TURN LEFT AND GO APPROX. 1542' (0.29 OF A MILE) TO THE SOUTHEAST PAD CORNER FOR THE PURRITO 18 PAD 2,

CONTINUE NORTH-NORTHWEST-WEST 639' TO THE NORTHEAST

DIRECTIONS TO LOCATION

NOT TO SCALE

DEVON ENERGY PRODUCTION COMPANY, L.P.

PURRITO 18-19 FED COM 212H

LOCATED 525 FT. FROM THE NORTH LINE AND 1820 FT. FROM THE WEST LINE OF SECTION 18, TOWNSHIP 23 SOUTH, RANGE 32 EAST, N.M.P.M. LEA COUNTY, STATE OF NEW MEXICO LAND STATUS: BLM

MAY 10, 2019

SURVEY NO. 7278