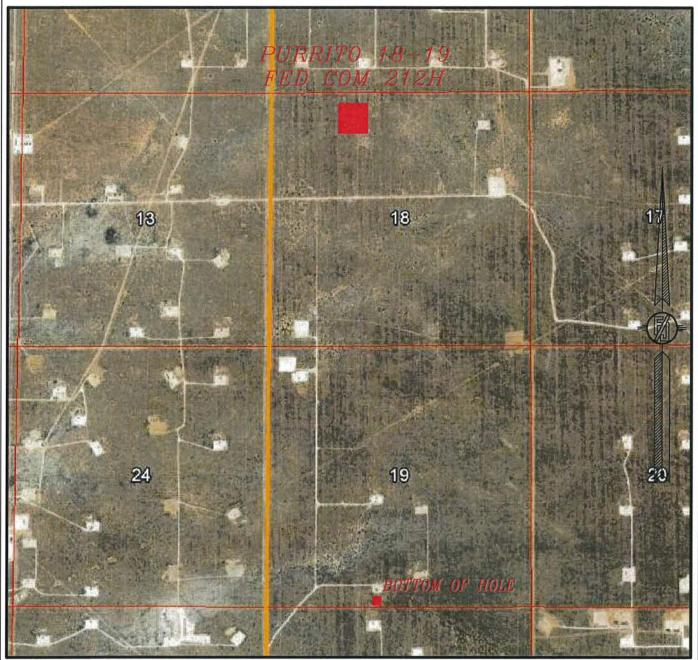

## SECTION 18, TOWNSHIP 23 SOUTH, RANGE 32 EAST, N.M.P.M. LEA COUNTY, STATE OF NEW MEXICO AERIAL PHOTO

NOT TO SCALE AERIAL PHOTO: GOOGLE EARTH NOVEMBER 2017

DEVON ENERGY PRODUCTION COMPANY, L.P.

PURRITO 18-19 FED COM 212H

LOCATED 525 FT. FROM THE NORTH LINE
AND 1820 FT. FROM THE WEST LINE OF
SECTION 18, TOWNSHIP 23 SOUTH,
RANGE 32 EAST, N.M.P.M.

LEA COUNTY, STATE OF NEW MEXICO
LAND STATUS: BLM

MAY 10, 2019

SURVEY NO. 7278