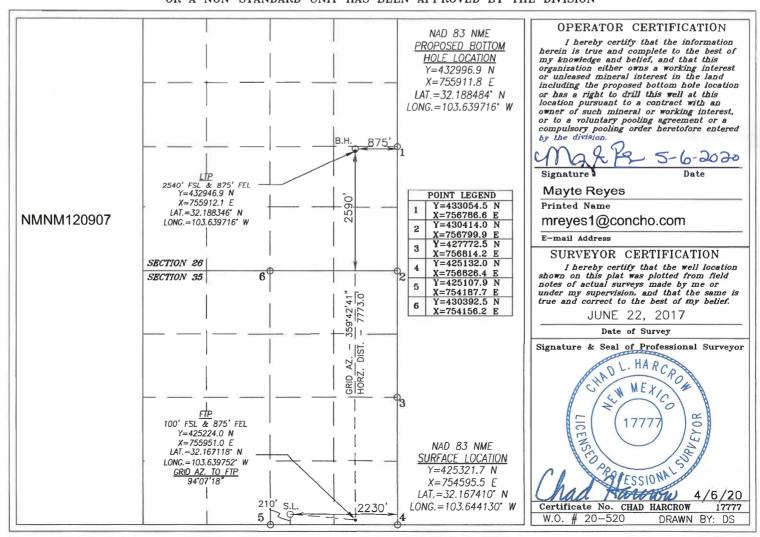

07/29/2020 RECEIVED

OCD - HOBBER one copy to appropriate

Form C-102

□ AMENDED REPORT

DISTRICT IV 1220 S. ST. FRANCIS DR., SANTA FE, NM 87505 Phone: (505) 476-3460 Fax: (505) 476-3462

|               | WELL LOCATION AND | ACREAGE DEDICATION PLAT           |             |  |  |
|---------------|-------------------|-----------------------------------|-------------|--|--|
| API Number    | Pool Code         | Pool Name                         |             |  |  |
| 30-025-44880  | 98180             | WC-025 G-09 S253309P;UPR WOLFCAMP |             |  |  |
| Property Code | Prop              | erty Name                         | Well Number |  |  |
| 314193        | EIDER             | EIDER FEDERAL                     |             |  |  |
| OGRID No.     | Oper              | Operator Name                     |             |  |  |
| 217955        | COG PROI          | COG PRODUCTION, LLC               |             |  |  |

## Surface Location

| Г | UL or lot No. | Section | Township | Range | Lot Idn | Feet from the | North/South line | Feet from the | East/West line | County |
|---|---------------|---------|----------|-------|---------|---------------|------------------|---------------|----------------|--------|
|   | 0             | 35      | 24-S     | 32-E  |         | 210           | SOUTH            | 2230          | EAST           | LEA    |

## Bottom Hole Location If Different From Surface

| UL or lot No.                                     | Section | Township | Range | Lot Idn  | Feet from the | North/South line | Feet from the | East/West line | County |
|---------------------------------------------------|---------|----------|-------|----------|---------------|------------------|---------------|----------------|--------|
|                                                   | 26      | 24-S     | 32-E  |          | 2590          | SOUTH            | 875           | EAST           | LEA    |
| Dedicated Acres   Joint or Infill   Consolidation |         |          |       | Code Oro | ler No.       |                  |               | *,             |        |
| 240                                               |         |          |       |          |               |                  |               |                |        |

NO ALLOWABLE WILL BE ASSIGNED TO THIS COMPLETION UNTIL ALL INTERESTS HAVE BEEN CONSOLIDATED OR A NON-STANDARD UNIT HAS BEEN APPROVED BY THE DIVISION