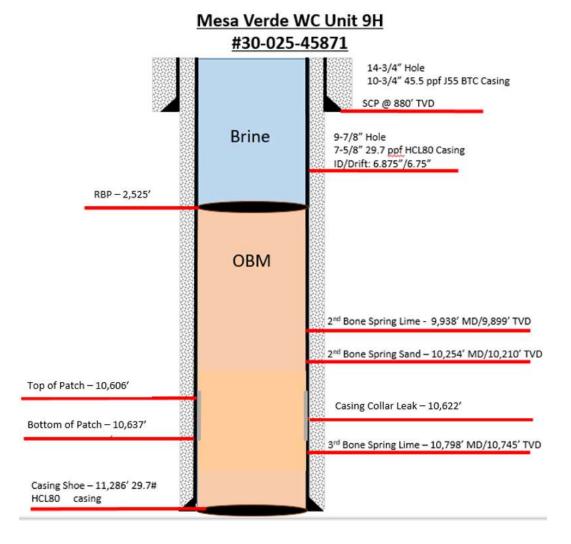

## OXY USA Inc. – Mesa Verde WC Unit 9H – Amended Drilling Plan

This sundry request is to change the production hole and casing due to an intermediate casing leak and subsequent casing patch placed at 10,606' to 10,637' MD.

## OXY USA Inc. – Mesa Verde WC Unit 9H – Amended Drilling Plan

1. Annular clearance less than 0.422" is acceptable between casing patch ID (6.351") and 5.5" production casing collar (6.05") within the interval of 10,606' – 10,637' MD.