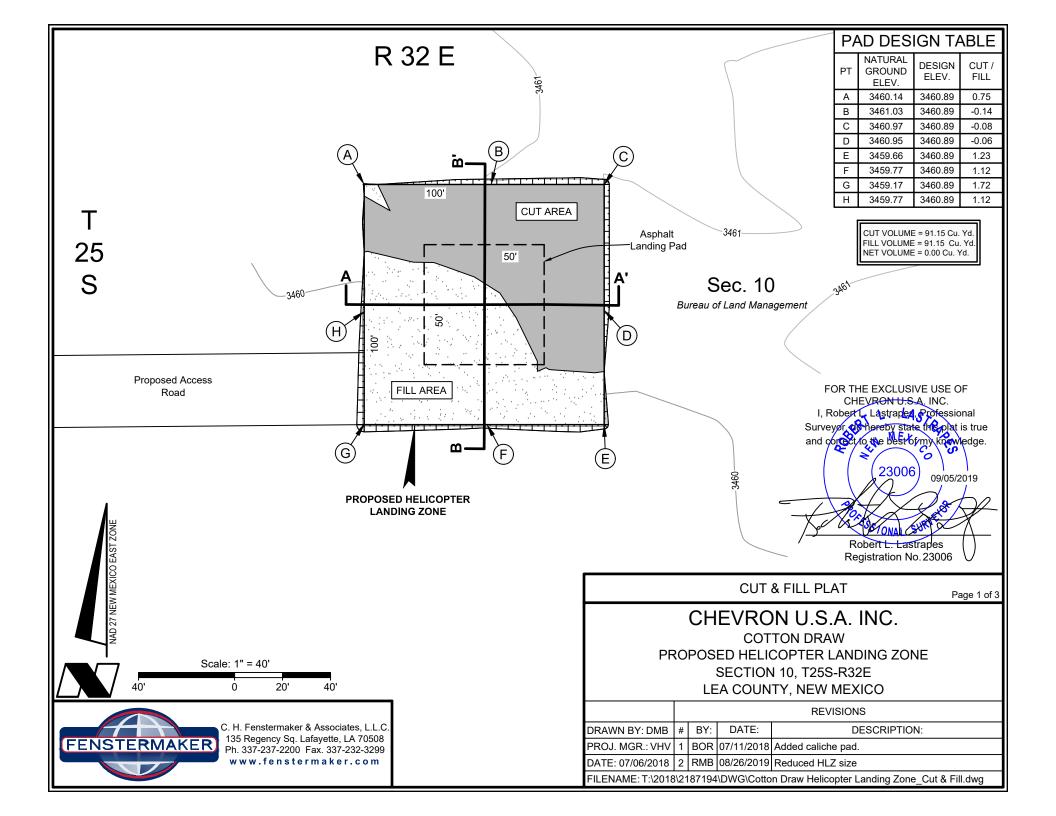

## CROSS SECTION A-A' HORIZONTAL SCALE 1"=60' VERTICAL SCALE 1"=10'

# CROSS SECTION B-B' HORIZONTAL SCALE 1"=60' VERTICAL SCALE 1"=10'

FOR THE EXCLUSIVE USE OF CHEVRON U.S.A. INC.

I, Robert Lastrapes Professional Surveyor of hereby state (he plat is true and correct to the best of my knowledge.

23006) 09/05/2019

Robert L. Lastrapes Registration No. 23006

**CUT & FILL PLAT** 

Page 2 of 3

## CHEVRON U.S.A. INC.

COTTON DRAW
PROPOSED HELICOPTER LANDING ZONE
SECTION 10, T25S-R32E
LEA COUNTY, NEW MEXICO

|                                                                                  | REVISIONS |     |            |                    |
|----------------------------------------------------------------------------------|-----------|-----|------------|--------------------|
| DRAWN BY: DMB                                                                    | #         | BY: | DATE:      | DESCRIPTION:       |
| PROJ. MGR.: VHV                                                                  | 1         | BOR | 07/11/2018 | Added caliche pad. |
| DATE: 07/06/2018 2 RMB 08/26/2019 Reduced HLZ size                               |           |     |            |                    |
| FILENAME: T:\2018\2187194\DWG\Cotton Draw Helicopter Landing Zone_Cut & Fill.dwg |           |     |            |                    |