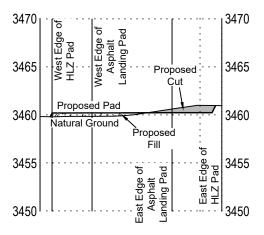

| # | BY:                                      | DATE:      | DESCRIPTION:       |
| PROJ. MGR.: VHV                                                           | 1 | BOR                                      | 07/11/2018 | Added caliche pad. |
| DATE: 07/09/2018                                                          | 2 | 2 RMB 08/23/2019 Reduced size of helipad |            |                    |
| FILENAME: T:\2018\2187194\DWG\Cotton Draw Helicopter Landing Zone_SUP.dwg |   |                                          |            |                    |



C. H. Fenstermaker & Associates, L.L. C. 135 Regency Sq. Lafayette, LA 70508
Ph. 337-237-2200 Fax. 337-232-3299
www.fenstermaker.com



## CROSS SECTION A-A' HORIZONTAL SCALE 1"=60' VERTICAL SCALE 1"=10'



# CROSS SECTION B-B' HORIZONTAL SCALE 1"=60' VERTICAL SCALE 1"=10'



FOR THE EXCLUSIVE USE OF CHEVRON U.S.A. INC.

I, Robert Lastrapes Professional Surveyor of hereby state (he plat is true and correct to the best of my knowledge.

23006) 09/05/2019

Robert L. Lastrapes Registration No. 23006

**CUT & FILL PLAT** 

Page 2 of 3

## CHEVRON U.S.A. INC.

COTTON DRAW
PROPOSED HELICOPTER LANDING ZONE
SECTION 10, T25S-R32E
LEA COUNTY, NEW MEXICO

|                                                                                  | REVISIONS |     |            |                    |
|----------------------------------------------------------------------------------|-----------|-----|------------|--------------------|
| DRAWN BY: DMB