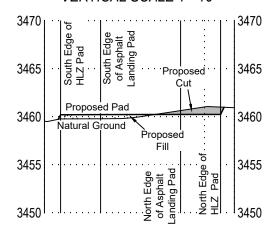

# CROSS SECTION B-B' HORIZONTAL SCALE 1"=60' VERTICAL SCALE 1"=10'

FOR THE EXCLUSIVE USE OF CHEVRON U.S.A. INC.

I, Robert Lastrapes Professional Surveyor of hereby state (he plat is true and correct to the best of my knowledge.