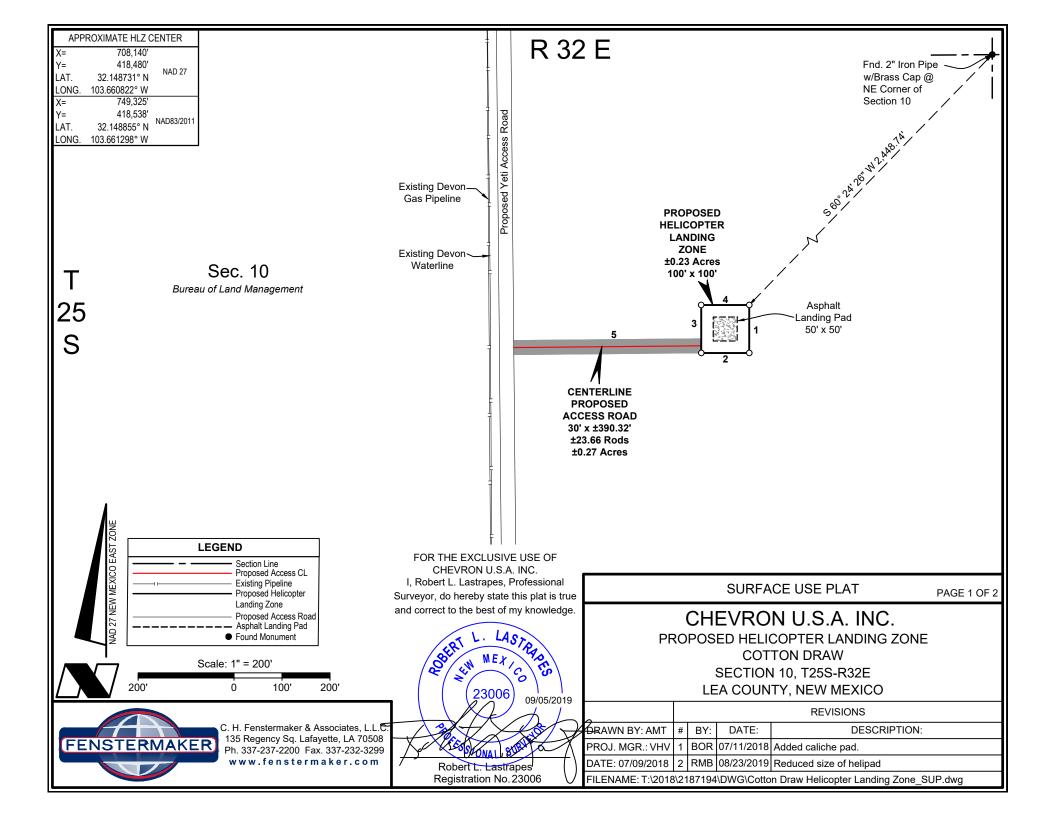

| X=                  | 708,090'      |            | X=                    | 708,190'      |            |
|---------------------|---------------|------------|-----------------------|---------------|------------|
| Y=                  | 418,530'      | NAD 27     | Y=                    | 418,530'      | NAD 27     |
| LAT.                | 32.148869° N  | NAD 21     | LAT.                  | 32.148867° N  | NAD 21     |
| LONG.               | 103.660982° W |            | LONG.                 | 103.660659° W |            |
| X=                  | 749,275'      |            | X=                    | 749,375'      |            |
| Y=                  | 418,588'      | NAD83/2011 | Y=                    | 418,588'      | NAD00/0044 |
| LAT.                | 32.148993° N  | NAD83/2011 | LAT.                  | 32.148991° N  | NAD83/2011 |
| LONG.               | 103.661459° W |            | LONG.                 | 103.661136° W |            |
| ELEV.               | +3,460'       | NAVD88     | ELEV.                 | +3,461'       | NAVD88     |
| SW                  | HELICOPTER LA | NDING      | SE HELICOPTER LANDING |               |            |
|                     | ZONE CORNER   | ₹          |                       | ZONE CORNE    | R          |
| X=                  | 708,090'      |            | X=                    | 708,190'      |            |
| Y=                  | 418,430'      | NAD 27     | Y=                    | 418,430'      | NAD 27     |
| LAT.                | 32.148594° N  | INAU ZI    | LAT.                  | 32.148592° N  | INAU 21    |
| LONG.               | 103.660984° W |            | LONG.                 | 103.660661° W |            |
| X=                  | 749,275'      |            | X=                    | 749,375'      |            |
| Y=                  | 418,488'      | NAD83/2011 | Y=                    | 418,488'      | NAD83/2011 |
| LAT.                | 32.148718° N  | NAD03/2011 | LAT.                  | 32.148716° N  | NAD03/2011 |
| LONG.               | 103.661461° W |            | LONG.                 | 103.661138° W |            |
| ELEV.               | +3,459'       | NAVD88     | ELEV.                 | +3,460'       | NAVD88     |
| PROPOSED HELICOPTER |               |            |                       |               |            |

NE HELICOPTER LANDING

ZONE CORNER

NW HELICOPTER LANDING

ZONE CORNER

| PROPOSED HELICOPTER<br>LANDING ZONE |                         |         |  |  |  |  |
|-------------------------------------|-------------------------|---------|--|--|--|--|
| COURSE                              | COURSE BEARING DISTANCE |         |  |  |  |  |
| 1                                   | SOUTH                   | 100.00' |  |  |  |  |
| 2                                   | WEST                    | 100.00' |  |  |  |  |
| 3                                   | NORTH                   | 100.00' |  |  |  |  |
| 4                                   | EAST                    | 100.00' |  |  |  |  |

| CENTERLINE           |                 |          |  |  |  |  |  |
|----------------------|-----------------|----------|--|--|--|--|--|
| PROPOSED ACCESS ROAD |                 |          |  |  |  |  |  |
| COURSE               | BEARING         | DISTANCE |  |  |  |  |  |
| 5                    | S 89° 27' 43" W | 390.32'  |  |  |  |  |  |

FOR THE EXCLUSIVE USE OF CHEVRON U.S.A. INC.
I, Robert L. Lastrapes, Professional Surveyor, do hereby state this plat is true and correct to the best of my knowledge.

23006) 09/05/2019

Robert L. Lastrapes
Registration No. 23006

SURFACE USE PLAT

PAGE 2 OF 2

## CHEVRON U.S.A. INC.

PROPOSED HELICOPTER LANDING ZONE
COTTON DRAW
SECTION 10, T25S-R32E
LEA COUNTY, NEW MEXICO

|                                                                           |   | REVISIONS                                |            |                    |
|---------------------------------------------------------------------------|---|------------------------------------------|------------|--------------------|
| DRAWN BY: AMT                                                             | # | BY:                                      | DATE:      | DESCRIPTION:       |
| PROJ. MGR.: VHV                                                           | 1 | BOR                                      | 07/11/2018 | Added caliche pad. |
| DATE: 07/09/2018                                                          | 2 | 2 RMB 08/23/2019 Reduced size of helipad |            |                    |
| FILENAME: T:\2018\2187194\DWG\Cotton Draw Helicopter Landing Zone_SUP.dwg |   |                                          |            |                    |