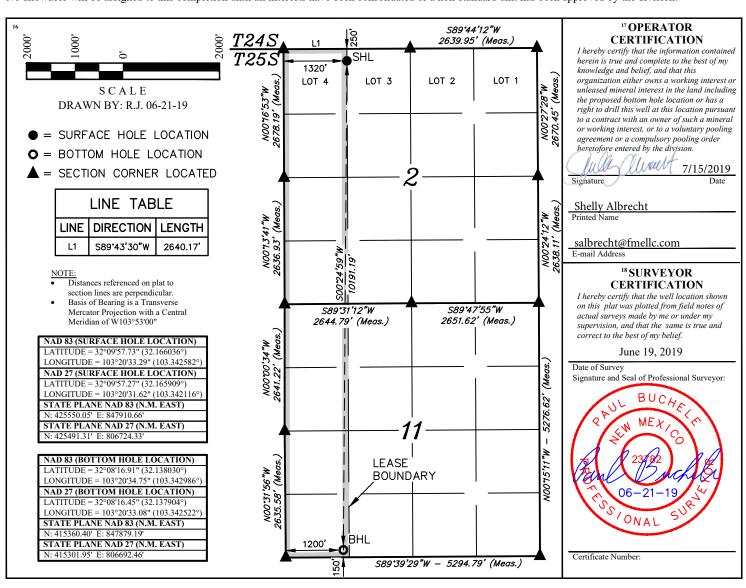

## WELL LOCATION AND ACREAGE DEDICATION PLAT

| 30-025-47492                     | r | <sup>2</sup> Pool Code<br>98185 | <sup>3</sup> Pool Name<br>98185; WC-025 G-09 S253502B;LWR BONE SPRING |                                  |  |  |
|----------------------------------|---|---------------------------------|-----------------------------------------------------------------------|----------------------------------|--|--|
| 328929 Code                      |   |                                 | operty Name<br>FAIR FED COM                                           | <sup>6</sup> Well Number<br>602H |  |  |
| <sup>7</sup> OGRID No.<br>373910 |   |                                 | perator Name<br>UNTAIN ENERGY LLC                                     | <sup>9</sup> Elevation<br>3248.1 |  |  |

## <sup>10</sup> Surface Location

| UL or lot no. | Section | Township | Range | Lot Idn | Feet from the | North/South line | Feet from the | East/West line | County |
|---------------|---------|----------|-------|---------|---------------|------------------|---------------|----------------|--------|
| LOT 4         | 2       | 25S      | 35E   |         | 250           | NORTH            | 1320          | WEST           | LEA    |

## <sup>11</sup> Bottom Hole Location If Different From Surface

| UL or lot no.<br>M           | Section<br>11 | n       | Township<br>25S | Range<br>35E | Lot Idn        | Feet from the 150 | North/South line<br>SOUTH | Feet from the 1200 | East/West line<br>WEST | County<br>LEA |
|------------------------------|---------------|---------|-----------------|--------------|----------------|-------------------|---------------------------|--------------------|------------------------|---------------|
| 12 Dedicated Acres<br>320.91 |               | 13 Join | nt or Infill    | 14 Conso     | olidation Code | 15 Order No.      |                           |                    |                        |               |