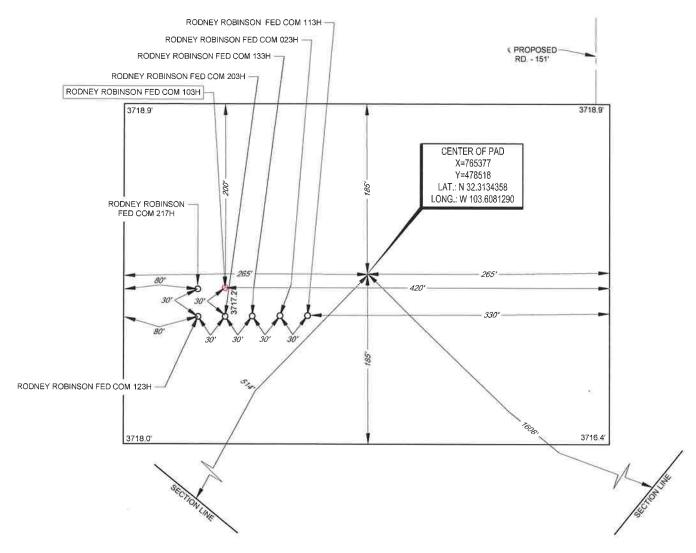

### SECTION 7, TOWNSHIP 23-S, RANGE 33-E, N.M.P.M. LEA COUNTY, NEW MEXICO

DETAIL VIEW SCALE: 1" = 100"

LEASE NAME & WELL NO.: \_\_\_

RODNEY ROBINSON FED COM 103H

N 32.3131486

\_\_\_ 103H LONGITUDE W 103.6085029

CENTER OF PAD IS 514' FSL & 1608' FEL

SCALE: 1"

1400 EVERMAN PARKWAY, Ste. 146 • FT. WORTH, TEXAS 76140

TELEPHONE. (817) 744-7512 • FAX (817) 744-7554

2903 NORTH BIG SPRING • MIDLAND, TEXAS 79705

TELEPHONE. (432) 682-1653 OR (800) 767-1653 • FAX (432) 682-1743