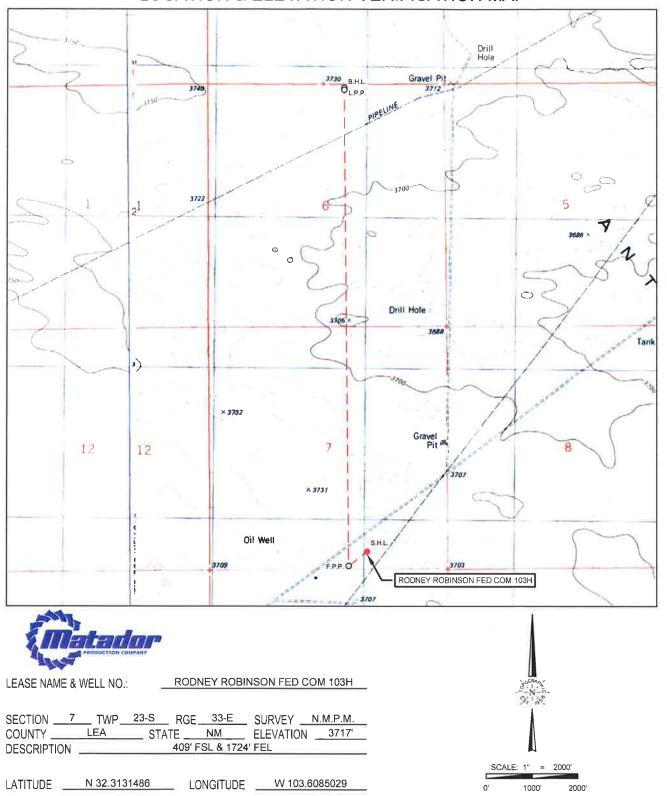

# **LOCATION & ELEVATION VERIFICATION MAP**

THIS EASEMENT/SERVITUDE LOCATION SHOWN HEREON HAS BEEN SURVEYED ON THE GROUND UNDER MY SUPERVISION AND PREPARED ACCORDING TO THE EVIDENCE FOUND AT THE TIME OF SURVEY, AND DATA PROVIDED BY MATADOR PRODUCTION COMPANY. THIS CERTIFICATION IS MADE AND LIMITED TO THOSE PERSONS OR ENTITIES SHOWN ON THE FACE OF THIS PLAT AND IS NON-TRANSFERABLE, THIS SURVEY IS CERTIFIED FOR THIS TRANSACTION ONLY.

ALL BEARINGS, DISTANCES, AND COORDINATE VALUES CONTAINED HEREON ARE GRID BASED UPON THE NEW MEXICO COORDINATE SYSTEM OF 1983, EAST ZONE, U.S. SURVEY FEET.

1400 EVERMAN PARKWAY, Ste. 146 • FT. WORTH, TEXAS 76140

TELEPHONE: (817) 744-7512 • FAX (817) 744-7554

2903 NORTH BIG SPRING • MIDLAND, TEXAS 79705

TELEPHONE: (432) 682-1653 OR (80) 767-1653 • FAX (432) 682-1743

WWW.TOPOGRAPHIC.COM

LEASE NAME & WELL NO .:

RODNEY ROBINSON FED COM 103H

 SECTION
 7
 TWP
 23-S
 RGE
 33-E
 SURVEY
 N.M.P.M.

 COUNTY
 LEA
 STATE
 NM

 DESCRIPTION
 409' FSL & 1724' FEL