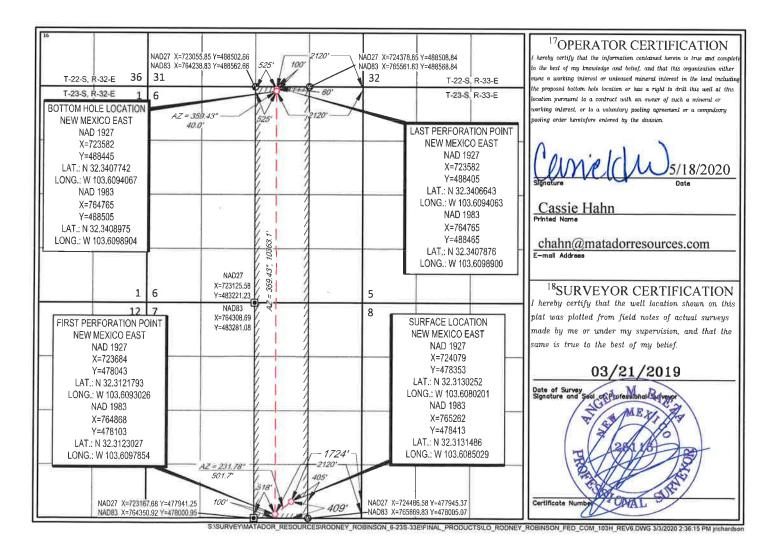

FORM C-102
Revised August 1, 2011
Submit one copy to appropriate
District Office

AMENDED REPORT

### WELL LOCATION AND ACREAGE DEDICATION PLAT

| API Number            |                                                       |                                                   | <sup>2</sup> Pool Code <sup>3</sup> Pool Name |         |           |                        |         | ime           |             |              |     |        |
|-----------------------|-------------------------------------------------------|---------------------------------------------------|-----------------------------------------------|---------|-----------|------------------------|---------|---------------|-------------|--------------|-----|--------|
|                       | 96228 PRONGHORN; BONE SPR                             |                                                   |                                               |         |           | PRONGHORN; BONE SPRING |         |               |             |              |     |        |
| Property C            | <sup>4</sup> Property Code <sup>5</sup> Property Name |                                                   |                                               |         |           |                        |         |               | Well Number |              |     |        |
|                       |                                                       | RODNEY ROBINSON FED COM                           |                                               |         |           |                        |         |               | 103H        |              |     |        |
| <sup>7</sup> OGRID №. |                                                       | <sup>8</sup> Operator Name <sup>9</sup> Elevation |                                               |         |           |                        |         |               |             |              |     |        |
| 228937                | MATADOR PRODUCTION COMPANY 3717'                      |                                                   |                                               |         |           |                        |         |               |             |              |     |        |
|                       | 10 Surface Location                                   |                                                   |                                               |         |           |                        |         |               |             |              |     |        |
| UL or lot no.         | Section                                               | Township                                          | Range                                         | Lot Idn | Feet from | m the North/Sou        | th line | Feet from the | Eas         | st/West line |     | County |
| 0                     | 7                                                     | 23-S                                              | 33-E                                          | =       | 409'      | SOUTH                  | I       | 1724'         | EAS         | ST           | LEA |        |

<sup>11</sup>Bottom Hole Location If Different From Surface UL or lot no. Township North/South line Section Feet from the Feet from the East/West line County 6 23-S 33-E 60 NORTH 2120' **EAST** LEA <sup>2</sup>Dedicated Acres Joint or Infill <sup>4</sup>Consolidation Code <sup>5</sup>Order No. 320.03

No allowable will be assigned to this completion until all interests have been consolidated or a non-standard unit has been approved by the division.

LEASE NAME & WELL NO .:

RODNEY ROBINSON FED COM 103H

 SECTION
 7
 TWP
 23-S
 RGE
 33-E
 SURVEY
 N.M.P.M.

 COUNTY
 LEA
 STATE
 NM

 DESCRIPTION
 409' FSL & 1724' FEL