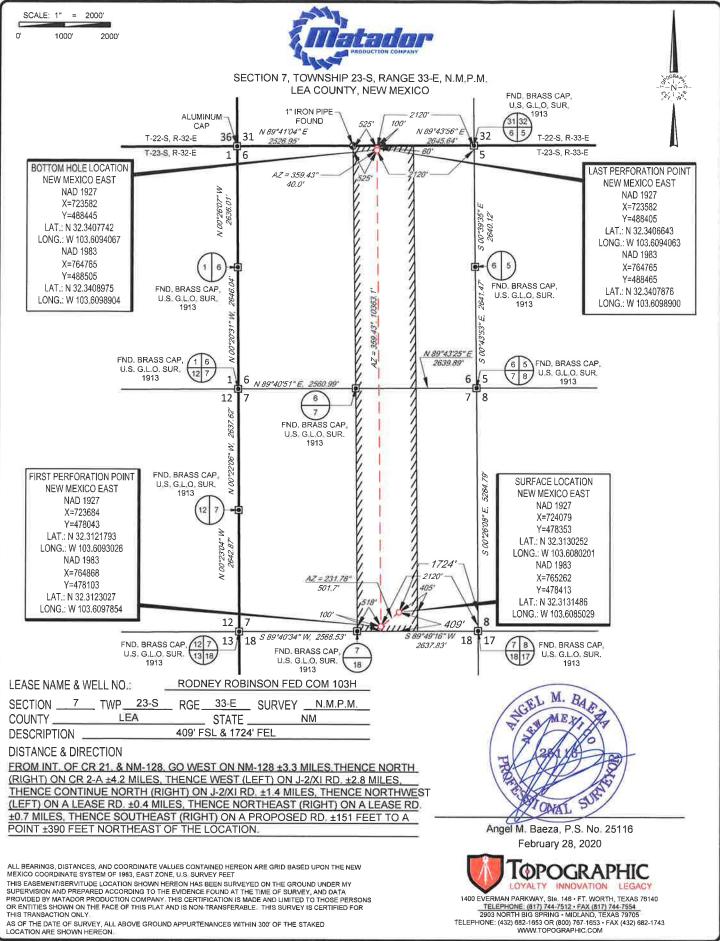

LEASE NAME & WELL NO .:

RODNEY ROBINSON FED COM 103H

 SECTION
 7
 TWP
 23-S
 RGE
 33-E
 SURVEY
 N.M.P.M.

 COUNTY
 LEA
 STATE
 NM

 DESCRIPTION
 409' FSL & 1724' FEL

#### **DISTANCE & DIRECTION**

FROM INT. OF CR 21, & NM-128, GO WEST ON NM-128 ±3.3 MILES, THENCE NORTH (RIGHT) ON CR 2-A ±4.2 MILES, THENCE WEST (LEFT) ON J-2/XI RD. ±2.8 MILES, THENCE CONTINUE NORTH (RIGHT) ON J-2/XI RD. ±1.4 MILES, THENCE NORTHWEST (LEFT) ON A LEASE RD. ±0.4 MILES, THENCE NORTHEAST (RIGHT) ON A LEASE RD. ±0.7 MILES, THENCE SOUTHEAST (RIGHT) ON A PROPOSED RD. ±151 FEET TO A POINT ±390 FEET NORTHEAST OF THE LOCATION.

THIS EASEMENT/SERVITUDE LOCATION SHOWN HEREON HAS BEEN SURVEYED ON THE GROUND UNDER MY SUPERVISION AND PREPARED ACCORDING TO THE EVIDENCE FOUND AT THE TIME OF SURVEY, AND DATA PROVIDED BY MATADOR PRODUCTION COMPANY. THIS CERTIFICATION IS MADE AND LIMITED TO THOSE PERSONS OR ENTITIES SHOWN ON THE FACE OF THIS PLAT AND IS NON-TRANSFERABLE. THIS SURVEY IS CERTIFIED FOR THIS TRANSACTION ONLY.

ALL BEARINGS, DISTANCES, AND COORDINATE VALUES CONTAINED HEREON ARE GRID BASED UPON THE NEW MEXICO COORDINATE SYSTEM OF 1983, EAST ZONE, U.S. SURVEY FEET.

1400 EVERMAN PARKWAY, Ste. 146 · FT. WORTH, TEXAS 76140
TELEPHONE: (817) 744-7512 · FAX, (817) 744-7554
2903 NORTH BIG SPRING · MIDLAND, TEXAS 79705
TELEPHONE: (432) 682-1653 OR (800) 767-1653 · FAX (432) 682-1743
WWW.TOPOGRAPHIC.COM

### **LEGEND**

RANGE LINE
SECTION LINE
PROPOSED ROAD