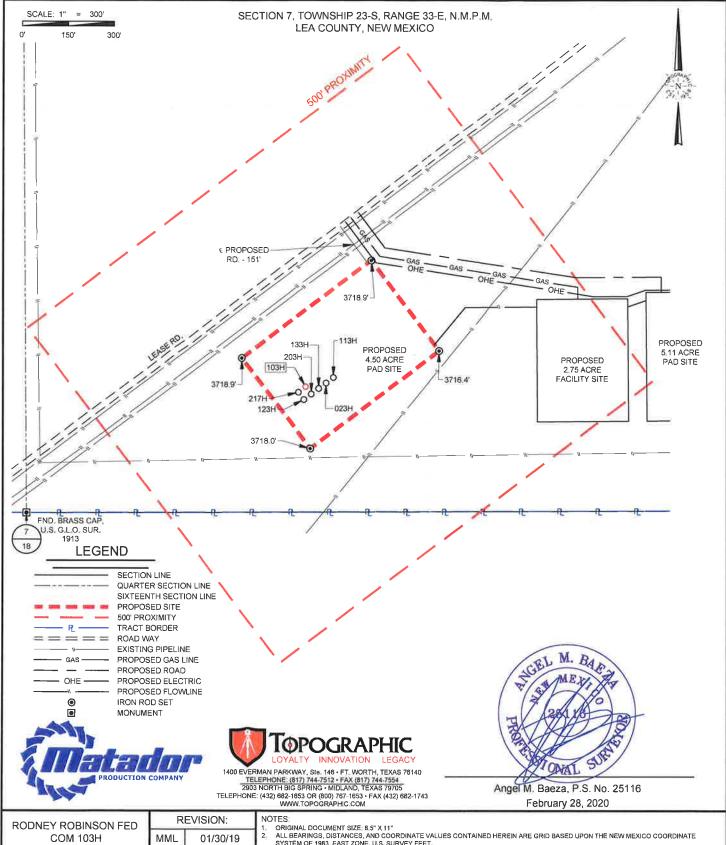

### WELL LOCATION AND ACREAGE DEDICATION PLAT

| API Number            |                                                       |                                                   | <sup>2</sup> Pool Code <sup>3</sup> Pool Name |         |           |                        |         | ime           |             |              |     |        |
|-----------------------|-------------------------------------------------------|---------------------------------------------------|-----------------------------------------------|---------|-----------|------------------------|---------|---------------|-------------|--------------|-----|--------|
|                       | 96228 PRONGHORN; BONE SPR                             |                                                   |                                               |         |           | PRONGHORN; BONE SPRING |         |               |             |              |     |        |
| Property C            | <sup>4</sup> Property Code <sup>5</sup> Property Name |                                                   |                                               |         |           |                        |         |               | Well Number |              |     |        |
|                       |                                                       | RODNEY ROBINSON FED COM                           |                                               |         |           |                        |         |               | 103H        |              |     |        |
| <sup>7</sup> OGRID №. |                                                       | <sup>8</sup> Operator Name <sup>9</sup> Elevation |                                               |         |           |                        |         |               |             |              |     |        |
| 228937                | MATADOR PRODUCTION COMPANY 3717'                      |                                                   |                                               |         |           |                        |         |               |             |              |     |        |
|                       | 10 Surface Location                                   |                                                   |                                               |         |           |                        |         |               |             |              |     |        |
| UL or lot no.         | Section                                               | Township                                          | Range                                         | Lot Idn | Feet from | m the North/Sou        | th line | Feet from the | Eas         | st/West line |     | County |
| 0                     | 7                                                     | 23-S                                              | 33-E                                          | =       | 409'      | SOUTH                  | I       | 1724'         | EAS         | ST           | LEA |        |

<sup>11</sup>Bottom Hole Location If Different From Surface UL or lot no. Township North/South line Section Feet from the Feet from the East/West line County 6 23-S 33-E 60 NORTH 2120' **EAST** LEA <sup>2</sup>Dedicated Acres Joint or Infill <sup>4</sup>Consolidation Code <sup>5</sup>Order No. 320.03

### **LEGEND**

RANGE LINE
SECTION LINE
PROPOSED ROAD

| RODNEY ROBINSON FED                       | REVISION: |          |  |  |  |
|-------------------------------------------|-----------|----------|--|--|--|
| COM 103H                                  | MML       | 01/30/19 |  |  |  |
| PROXIMITY MAP                             | EAH       | 03/27/19 |  |  |  |
| DATE: 12/14/18                            | EAH       | 04/09/19 |  |  |  |
| FILE:LO_RODNEY_ROBINSON_FED_COM_103H_REV6 | JDR       | 05/10/19 |  |  |  |
| DRAWN BY: MML                             | AMD       | 02/28/20 |  |  |  |
| SHEET: 6 OF 6                             |           |          |  |  |  |

OTES:
ORIGINAL DOCUMENT SIZE: 8.5" X 11"
ALL BEARINGS, DISTANCES, AND COORDINATE VALUES CONTAINED HEREIN ARE GRID BASED UPON THE NEW MEXICO COORDINATE
SYSTEM OF 1983, EAST ZONE, U.S. SURVEY FEET.
CERTIFICATION IS MADE ONLY TO THE LOCATION OF THIS EASEMENT, IN RELATION TO THE EVIDENCE FOUND DURING A FIELD SURVEY,
MADE ON THE GROUND, UNDER MY SUPERVISION, AND USING DOCUMENTATION PROVIDED BY MATADOR PRODUCTION COMPANY, ONLY
UTILITIES/EASEMENTS THAT WERE VISIBLE ON THE DATE OF THIS SURVEY, WITHINADJOINING THIS EASEMENT, HAVE BEEN LOCATED AS
SHOWN HEREON OF WHICH I HAVE KNOWLEDGE. THIS CERTIFICATION IS LIMITED TO THOSE PERSONS OR ENTITIES SHOWN ON THE
FACE OF THIS PLAT AND IS NON-TRANSFERABLE, AND MADE FOR THIS TRANSACTION ONLY,
ADJOINER INFORMATION SHOWN FOR INFORMATIONAL PURPOSES ONLY.