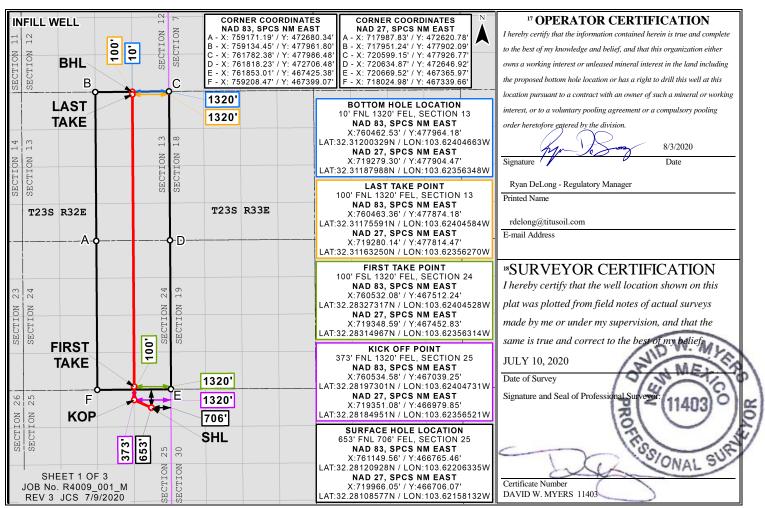

#### WELL LOCATION AND ACREAGE DEDICATION PLAT

| <sup>1</sup> API Number    |  | <sup>2</sup> Pool Code <sup>3</sup> Pool Name |                        |        |  |
|----------------------------|--|-----------------------------------------------|------------------------|--------|--|
| 30-025-47633               |  | 17644                                         | DIAMONDTAIL; BONE S    | SPRING |  |
| <sup>4</sup> Property Code |  | <sup>6</sup> Well Number                      |                        |        |  |
| 328507                     |  | WILD SALSA FED COM                            |                        |        |  |
| <sup>7</sup> OGRID No.     |  | 8 OI                                          | <sup>9</sup> Elevation |        |  |
| 373986                     |  | TITUS OIL & GAS PRODUCTION, LLC 37            |                        |        |  |

#### <sup>10</sup> Surface Location

| UL or lot no.                                                | Section | Township | Range | Lot Idn | Feet from the | North/South line | Feet from the | East/West line | County |
|--------------------------------------------------------------|---------|----------|-------|---------|---------------|------------------|---------------|----------------|--------|
| A                                                            | 25      | 23S      | 32E   |         | 653           | NORTH            | 706           | EAST           | LEA    |
| <sup>11</sup> Bottom Hole Location If Different From Surface |         |          |       |         |               |                  |               |                |        |
| UL or lot no.                                                | Section | Township | Range | Lot Idn | Feet from the | North/South line | Feet from the | East/West line | County |
| A                                                            | 13      | 23S      | 32E   |         | 10            | NORTH            | 1320          | EAST           | LEA    |

12 Dedicated Acres <sup>3</sup> Joint or Infill 14 Consolidation Code <sup>5</sup> Order No. 640.0

No allowable will be assigned to this completion until all interests have been consolidated or a non-standard unit has been approved by the division.

Distances/areas relative to NAD 83 Combined Scale Factor: 0.9999645 Convergence Angle: 00°22'48.65002'