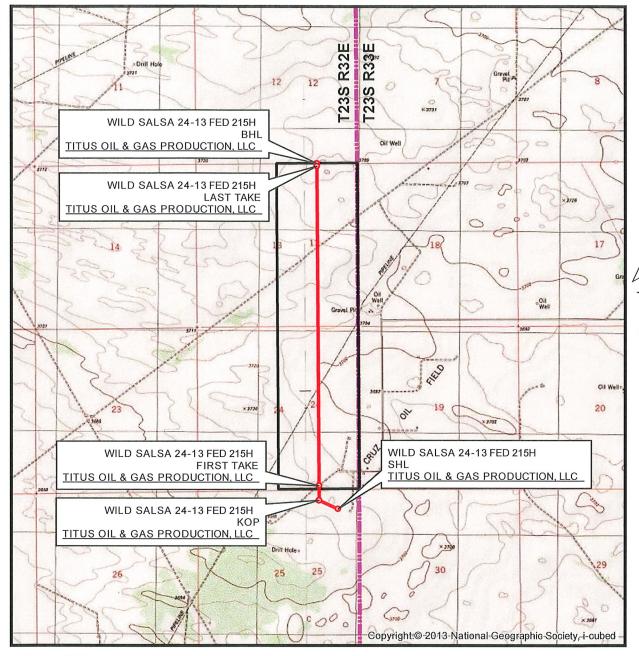

## LOCATION VERIFICATION MAP

SEC. 25 TWP. 23-S RGE. 32-E

SURVEY: N.M.P.M. COUNTY: LEA

OPERATOR: TITUS OIL & GAS PRODUCTION, LLC

DESCRIPTION: 653' FNL & 706' FEL

ELEVATION: 3722'

LEASE: WILD SALSA 24-13 FED

U.S.G.S. TOPOGRAPHIC MAP: TIP TOP WELLS, NM.

1 " = 3,000 ' CONTOUR INTERVAL = 10'

SHEET 2 OF 3

PREPARED BY: R-SQUARED GLOBAL, LLC 1309 LOUISVILLE AVENUE, MONROE, LA 71201 318-323-6900 OFFICE

JOB No. R4009\_001\_M

# VICINITY MAP

| 33             | 34                              | 35<br><b>T22S R32E</b>                                  | 36   | 31                                                                  | <sup>32</sup><br><b>T22S R33E</b> | 33 |
|----------------|---------------------------------|---------------------------------------------------------|------|---------------------------------------------------------------------|-----------------------------------|----|
| 4              | 3                               | <b>T23S R32E</b>                                        | 1    | 6                                                                   | T23S R33E                         | 4  |
| 9              | 10 WILD SAL                     | 11<br>SA 24-13 FED<br>PRODUCTION                        | BHL  | 7                                                                   | 8                                 | 9  |
| 16             | WILD SAI                        | SA 24-13 FED<br>LAST<br>PRODUCTION<br>14                | TAKE | 18                                                                  | 17                                | 16 |
| 21 <u>TI</u> T | 22<br>WILD SAI<br>FUS OIL & GAS | 23<br> <br> -<br> SA 24-13 FED<br> FIRST<br> PRODUCTION | TAKE | 19                                                                  | 20                                | 21 |
| 28 111         | WILD SAL                        | SA 24-13 FED PRODUCTION                                 | SHL  | WILD SALSA 24-13 FED 215H<br>SHL<br>TITUS OIL & GAS PRODUCTION, LLC |                                   |    |
|                | 27                              | 26                                                      | 25   | 30                                                                  | 29                                | 28 |
| 33             | 34                              | <sup>35</sup><br>T23S R32E                              | 36   | 31                                                                  | <sup>32</sup><br>T23S R33E        | 33 |
| 4              | 3                               | T24S R32E                                               | 1    | 6                                                                   | T24S R33E                         | 4  |

SEC. 25 TWP. 23-S RGE. 32-E

SURVEY: N.M.P.M. COUNTY: LEA

OPERATOR: TITUS OIL & GAS PRODUCTION, LLC

DESCRIPTION: 653' FNL & 706' FEL

ELEVATION: 3722'

LEASE: WILD SALSA 24-13 FED

U.S.G.S. TOPOGRAPHIC MAP: TIP TOP WELLS, NM.

1"=1 MILE

PREPARED BY:
R-SQUARED GLOBAL, LLC
1309 LOUISVILLE AVENUE, MONROE, LA 71201
318-323-6900 OFFICE
JOB No. R4009\_001\_M