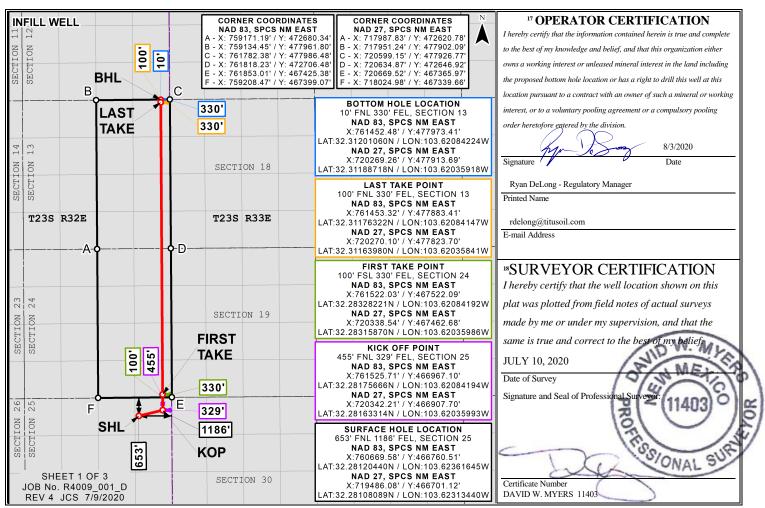

OCD - HOBBS 08/26/2020 RECEIVED Form C-102 Revised August 1, 2011 Submit one copy to appropriate District Office

☐ AMENDED REPORT

WELL LOCATION AND ACREAGE DEDICATION PLAT

| <sup>1</sup> API Numbe 30-025-47638 | r <sup>2</sup> Pool Code<br>17644 | DIAMONDTAIL; BONE SPRING        |             |  |  |
|-------------------------------------|-----------------------------------|---------------------------------|-------------|--|--|
| <sup>4</sup> Property Code          | 5                                 | roperty Name  LSA FED COM  324H |             |  |  |
| 328507<br>7 OGRID No.               |                                   | Operator Name                   | 9 Elevation |  |  |
| 373986                              | TITUS OIL & G                     | TITUS OIL & GAS PRODUCTION, LLC |             |  |  |

<sup>10</sup> Surface Location

| UL or lot no.                                                | Section | Township | Range | Lot Idn | Feet from the | North/South line | Feet from the | East/West line | County     |
|--------------------------------------------------------------|---------|----------|-------|---------|---------------|------------------|---------------|----------------|------------|
| A                                                            | 25      | 23S      | 32E   |         | 653           | NORTH            | 1186          | EAST           | LEA        |
| <sup>11</sup> Bottom Hole Location If Different From Surface |         |          |       |         |               |                  |               |                |            |
| UL or lot no.                                                | Section | Township | Domas | Lot Idn | Feet from the | N 41/0 41 11     | E 46 41       | E 4/00 411     | <b>C</b> 4 |
| CL of lot lio.                                               | Section | Township | Range | Lot Ian | reet from the | North/South line | Feet from the | East/West line | County     |
| A                                                            | 13      | 23S      | 32E   | Lot Ian | 10            | NORTH            | 330           | EAST EAST      | LEA        |

No allowable will be assigned to this completion until all interests have been consolidated or a non-standard unit has been approved by the division.