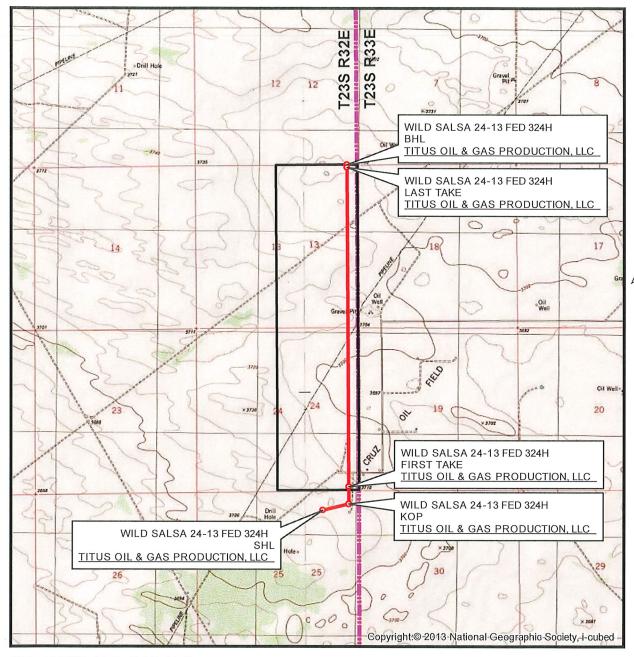

## LOCATION VERIFICATION MAP

SEC. 25 TWP. 23-S RGE. 32-E

SURVEY: N.M.P.M. COUNTY: LEA

OPERATOR: TITUS OIL & GAS PRODUCTION, LLC

DESCRIPTION: 653' FNL & 1186' FEL

ELEVATION: 3721'

LEASE: WILD SALSA 24-13 FED

U.S.G.S. TOPOGRAPHIC MAP: TIP TOP WELLS, NM.

1 " = 3,000 ' CONTOUR INTERVAL = 10'

SHEET 2 OF 3

PREPARED BY: R-SQUARED GLOBAL, LLC 1309 LOUISVILLE AVENUE, MONROE, LA 71201 318-323-6900 OFFICE

JOB No. R4009\_001\_D

## VICINITY MAP

| 33 | 34                                                                     | 35<br><b>T22S R32E</b>               | 36      | 31                                                                              | 32<br><b>T22S R33E</b>                           | 33  |
|----|------------------------------------------------------------------------|--------------------------------------|---------|---------------------------------------------------------------------------------|--------------------------------------------------|-----|
| 4  | 3                                                                      | <b>T23S R32E</b>                     | 1       | 6                                                                               | <b>T23S R33E</b> 5                               | 4 3 |
| 9  |                                                                        | 11<br>SALSA 24-13 FI<br>AS PRODUCTI  | BHL     | 7                                                                               | 8                                                | 9   |
| 16 |                                                                        | SALSA 24-13 FI<br>LA:<br>AS PRODUCTI | ST TAKE | 18                                                                              | 17                                               | 16  |
| 21 | 22                                                                     | 23                                   | 24      | FIRST T                                                                         | L<br>L<br>ALSA 24-13 FED<br>AKE<br>IL & GAS PROI |     |
| 28 | WILD SALSA 24-13 FED 324H SHL TITUS OIL & GAS PRODUCTION, LLC 27 26 25 |                                      |         | WILD SALSA 24-13 FED 324H<br>KOP<br>TITUS OIL & GAS PRODUCTION, LLC<br>30 29 28 |                                                  |     |
| 33 | 34                                                                     | 35<br>T23S R32E                      | 36      | 31                                                                              | <sup>32</sup><br>T23S R33E                       | 33  |
| 4  | 3                                                                      | T24S R32E                            | 1<br>1  | 6                                                                               | T24S R33E                                        | 4   |

SEC. 25 TWP. 23-S RGE. 32-E

SURVEY: N.M.P.M. COUNTY: LEA

OPERATOR: TITUS OIL & GAS PRODUCTION, LLC

DESCRIPTION: 653' FNL & 1186' FEL

ELEVATION: 3721'

LEASE: WILD SALSA 24-13 FED

U.S.G.S. TOPOGRAPHIC MAP: TIP TOP WELLS, NM.

1"=1 MILE

SHEET 3 OF 3

PREPARED BY: R-SQUARED GLOBAL, LLC 1309 LOUISVILLE AVENUE, MONROE, LA 71201 318-323-6900 OFFICE JOB No. R4009\_001\_D