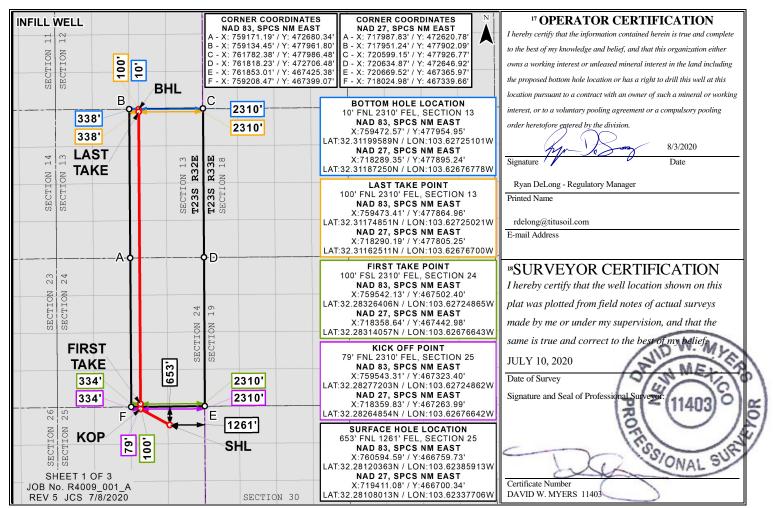

#### WELL LOCATION AND ACREAGE DEDICATION PLAT

| <sup>1</sup> API Number              |  | <sup>2</sup> Pool Code <sup>3</sup> Pool Name |                                   |                                  |  |
|--------------------------------------|--|-----------------------------------------------|-----------------------------------|----------------------------------|--|
| 30-025-47639                         |  | 98177                                         | WC-025 G-09 S223332A;UPR WOLFCAMP |                                  |  |
| <sup>4</sup> Property Code<br>328507 |  |                                               | roperty Name<br>LSA FED COM       | <sup>6</sup> Well Number<br>404H |  |
| OGRID No.                            |  | * O <sub>I</sub>                              | <sup>9</sup> Elevation            |                                  |  |
| 373986                               |  | TITUS OIL & GAS PRODUCTION, LLC               |                                   |                                  |  |

#### <sup>10</sup> Surface Location

| UL or lot no.                                                            | Section | Township | Range | Lot Idn | Feet from the | North/South line | Feet from the | East/West line | County |
|--------------------------------------------------------------------------|---------|----------|-------|---------|---------------|------------------|---------------|----------------|--------|
| A                                                                        | 25      | 23S      | 32E   |         | 653           | NORTH            | 1261          | EAST           | LEA    |
| <sup>11</sup> Bottom Hole Location If Different From Surface             |         |          |       |         |               |                  |               |                |        |
| UL or lot no.                                                            | Section | Township | Range | Lot Idn | Feet from the | North/South line | Feet from the | East/West line | County |
| В                                                                        | 13      | 23S      | 32E   |         | 10            | NORTH            | 2310          | EAST           | LEA    |
| 12 Dedicated Acres 13 Joint or Infill 14 Consolidation Code 15 Order No. |         |          |       |         |               |                  |               |                |        |

No allowable will be assigned to this completion until all interests have been consolidated or a non-standard unit has been approved by the division.

Distances/areas relative to NAD 83 Combined Scale Factor: 0.9999645 Convergence Angle: 00°22'48.65002'