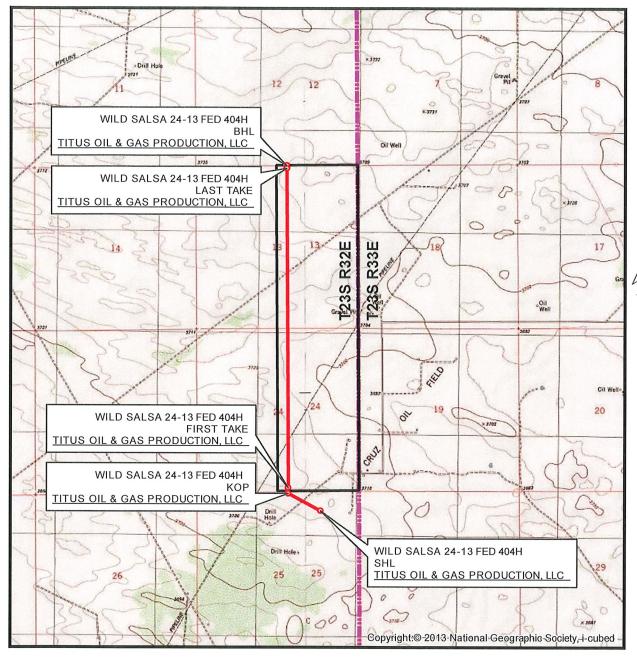

# VICINITY MAP

| 33                | 34                                                                                                                                   | 35<br><b>T22S R32E</b>                              | 36                                                            | 31  | <sup>32</sup><br><b>T22S R33E</b> | 33 |  |  |
|-------------------|--------------------------------------------------------------------------------------------------------------------------------------|-----------------------------------------------------|---------------------------------------------------------------|-----|-----------------------------------|----|--|--|
| 4                 | 3                                                                                                                                    | <b>T23S R32E</b>                                    | 1                                                             | 6   | T23S R33E                         | 4  |  |  |
| 9                 | WILD SALSA 24-13 FED 404H BHL TITUS OIL & GAS PRODUCTION, LLC  9 WILD SALSA 24-13 FED 404H LAST TAKE TITUS OIL & GAS PRODUCTION, LLC |                                                     |                                                               |     |                                   |    |  |  |
| 16                | 15                                                                                                                                   | 14                                                  | 13                                                            | 18  | 17                                | 16 |  |  |
| 21<br><u>TITU</u> |                                                                                                                                      | 23<br>A 24-13 FED 404<br>FIRST TAK<br>RODUCTION, LL | KE                                                            | 19  | 20                                | 21 |  |  |
| TITU              |                                                                                                                                      | A 24-13 FED 404<br>KC<br>RODUCTION, LL              | WILD SALSA 24-13 FED 404H SHL TITUS OIL & GAS PRODUCTION, LLC |     |                                   |    |  |  |
| 28<br>            | 27                                                                                                                                   | 26                                                  | 25                                                            | 30  | 29                                | 28 |  |  |
| 33                | 34                                                                                                                                   | <sup>35</sup><br><b>T23S R32E</b>                   | 36                                                            | 31  | <sup>32</sup><br><b>T23S R33E</b> | 33 |  |  |
| 4                 | 3                                                                                                                                    | <b>T24S R32E</b>                                    | 1                                                             | . 6 | T24S R33E                         | 4  |  |  |