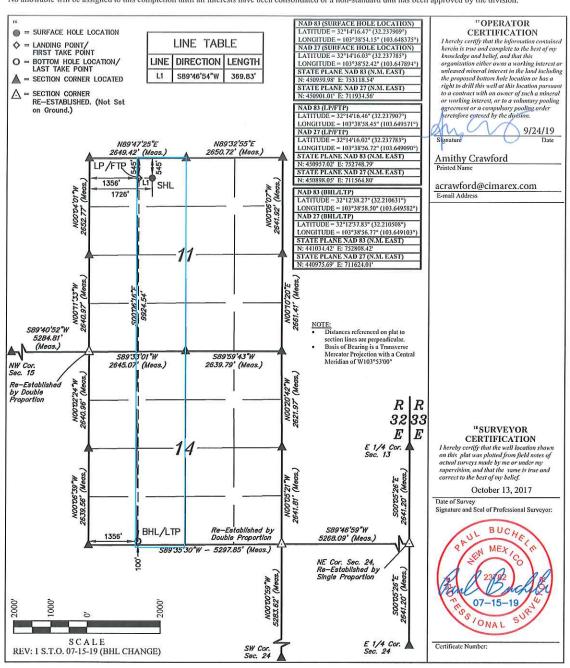

## RECEIVED WELL LOCATION AND ACREAGE DEDICATION PLAT

| 30-025- 30er0          | 25-47645 Pool Coo | WC-025- G-08 S243213C; W    |                          |
|------------------------|-------------------|-----------------------------|--------------------------|
| Property Code          | D                 | <sup>5</sup> Property Name  | <sup>6</sup> Well Number |
| 322999                 |                   | POS EQUIS 11-14 FEDERAL COM | 24H                      |
| <sup>7</sup> OGRID No. |                   | *Operator Name              | 9 Elevation              |
| 215099                 |                   | CIMAREX ENERGY CO.          | 3618,21                  |

"Surface Location

| O II 210 320 NORTH 1720 WEST EEA | UL or lot no. S | Section<br>11 | Township<br>24S | Range<br>32E | Lot Ida | Feet from the<br>545 | North/South line<br>NORTH | Feet from the<br>1726 | East/West line<br>WEST | County<br>LEA |
|----------------------------------|-----------------|---------------|-----------------|--------------|---------|----------------------|---------------------------|-----------------------|------------------------|---------------|
|----------------------------------|-----------------|---------------|-----------------|--------------|---------|----------------------|---------------------------|-----------------------|------------------------|---------------|

| UL or lot no.                             | Section | Township | Range          | Lot Idn      | Feet from the | North/South line | Feet from the | East/West line | County |
|-------------------------------------------|---------|----------|----------------|--------------|---------------|------------------|---------------|----------------|--------|
| N                                         | 14      | 24S      | 32E            |              | 100           | SOUTH            | 1356          | WEST           | LEA    |
| 12 Dedicated Acres 13 Joint or Infill 320 |         | 14 Conse | olidation Code | 15 Order No. |               |                  | 9,1           |                |        |

No allowable will be assigned to this completion until all interests have been consolidated or a non-standard unit has been approved by the division.