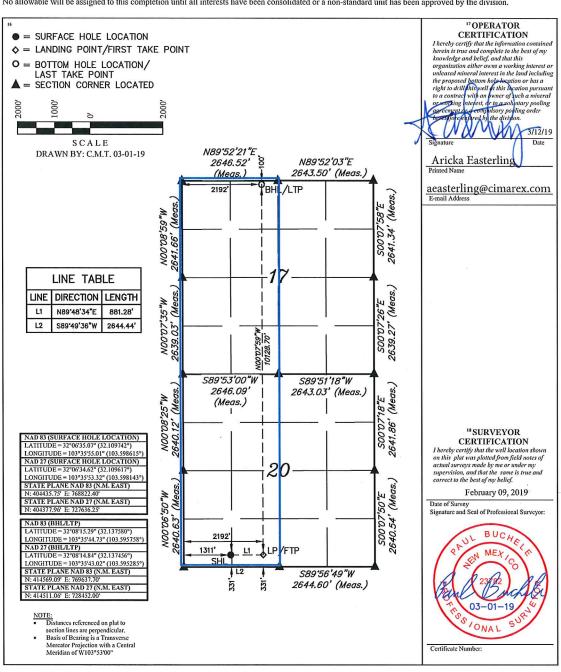

## WELL LOCATION AND ACREAGE DEDICATION PLAT

| 30-025 30°    | -025-47652 97994 | WC-025 G-06 S253329D; Upper Bone Spring |                        |  |  |
|---------------|------------------|-----------------------------------------|------------------------|--|--|
| Property Code |                  | roperty Name                            | 6 Well Number          |  |  |
| 319775        |                  | NW 20-17 FEDERAL                        | 32H                    |  |  |
| 70GRID №.     |                  | perator Name                            | <sup>9</sup> Elevation |  |  |
| 215099        |                  | EX ENERGY CO.                           | 3420.3'                |  |  |

Surface Location

|                                                | M | 20 | 25S | 33E | Lot full | 331 | SOUTH | 1311 | WEST | LEA |  |
|------------------------------------------------|---|----|-----|-----|----------|-----|-------|------|------|-----|--|
| Bottom Hole Location If Different From Surface |   |    |     |     |          |     |       |      |      | _   |  |

Bottom Hole Location If Different From Surface

| UL or lot no.<br>C | Section<br>17 | Township<br>25S | Range<br>33E | Lot Idn        | Feet from the 100 | North/South line<br>NORTH | Feet from the 2192 | East/West line<br>WEST | County<br>LEA | 1 |
|--------------------|---------------|-----------------|--------------|----------------|-------------------|---------------------------|--------------------|------------------------|---------------|---|
| 12 Dedicated Acre  | es 13         | Joint or Infill | 14 Cons      | olidation Code | 15 Order No.      |                           | •                  |                        |               | 1 |

No allowable will be assigned to this completion until all interests have been consolidated or a non-standard unit has been approved by the division.