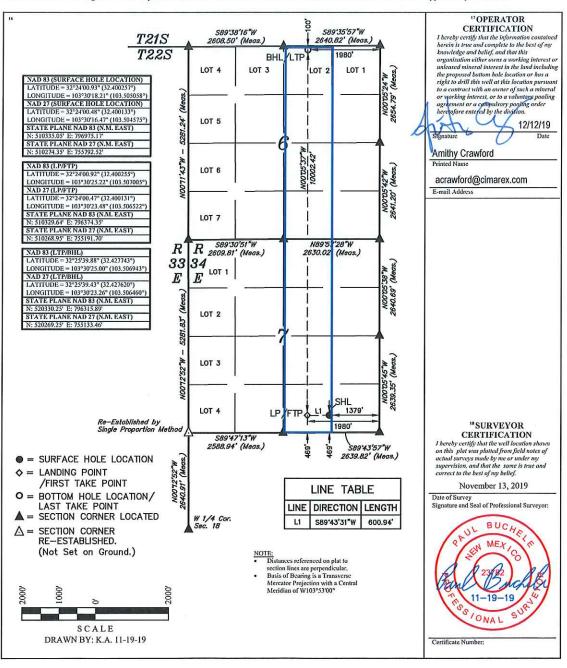

OCD - HOBBS AMENDED REPORT 08|25|2020

RECEIVED WELL LOCATION AND ACREAGE DEDICATION PLAT

| 30-025- 47654 | 28432 Pool Code | Grama Ridge; Bone Springs, West   |                        |  |
|---------------|-----------------|-----------------------------------|------------------------|--|
| 329323        | WEST GRAM       | 6 Well Number<br>1H               |                        |  |
| 215099 No.    | CIM             | *Operator Name<br>AREX ENERGY CO. | 9 Elevation<br>3516.31 |  |

"Surface Location

|                                                 | OL OF IOURO. | 7 | 22S | 34E | Lorian | 469 | SOUTH | 1379 | EAST | LEA |
|-------------------------------------------------|--------------|---|-----|-----|--------|-----|-------|------|------|-----|
| "Rottom Hole Location If Different From Surface |              |   |     |     |        |     |       |      |      |     |

| UL or lot no.                          | Section<br>6 | Township<br>22S | Range<br>34E          | Lot Idu | Feet from the<br>100 | North/South line<br>NORTH | Feet from the<br>1980 | East/West line<br>EAST | County<br>LEA |
|----------------------------------------|--------------|-----------------|-----------------------|---------|----------------------|---------------------------|-----------------------|------------------------|---------------|
| 12 Dedicated Agr 20.25 Joint or Infill |              | oint or Infill  | 14 Consolidation Code |         | 15 Order No.         |                           |                       |                        |               |