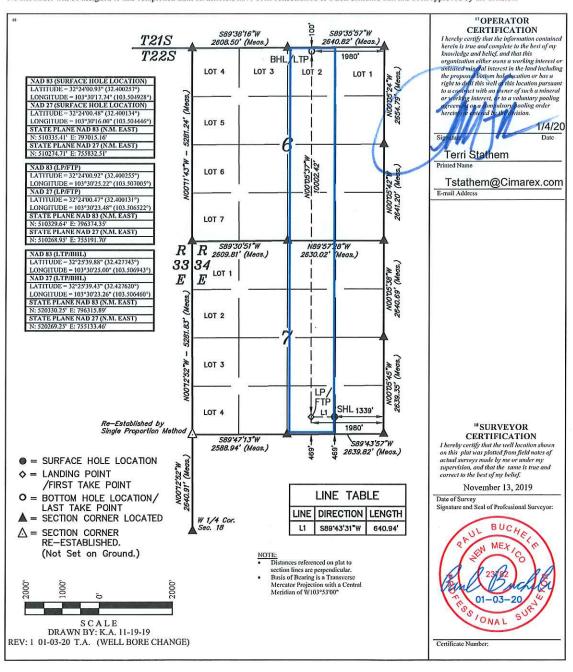

08|25|2020

AMENDED REPORT

WELL LOCATION AND ACREAGE DEDICATION PLAT

| 30-025- 47655                   | 28432 Grama Ridge; Bone Springs, West |                                                |                                   |
|---------------------------------|---------------------------------------|------------------------------------------------|-----------------------------------|
| 329323                          | WEST GRAM                             | § Property Name<br>IA RIDGE 7-6 FEDERAL COM    | 6 Well Number<br>3H               |
| <sup>7</sup> OGRID №.<br>215099 | CIM                                   | <sup>8</sup> Operator Name<br>IAREX ENERGY CO. | <sup>9</sup> Elevation<br>3515,4' |

"Surface Location Feet from the 1339 Range 34E orth/South li SOUTH LEA 0 228 469 EAST

"Bottom Hole Location If Different From Surface

| UL or lot no.           | Section | Township       | Range   | Lot Idn        | Feet from the | North/South line | Feet from the | East/West line | County |
|-------------------------|---------|----------------|---------|----------------|---------------|------------------|---------------|----------------|--------|
| 2                       | 6       | 22S            | 34E     |                | 100           | NORTH            | 1980          | EAST           | LEA    |
| 12 Dedicated Acr<br>320 | es 13 J | oint or Infill | 14 Cons | olidation Code | 15 Order No.  |                  | ***           |                |        |