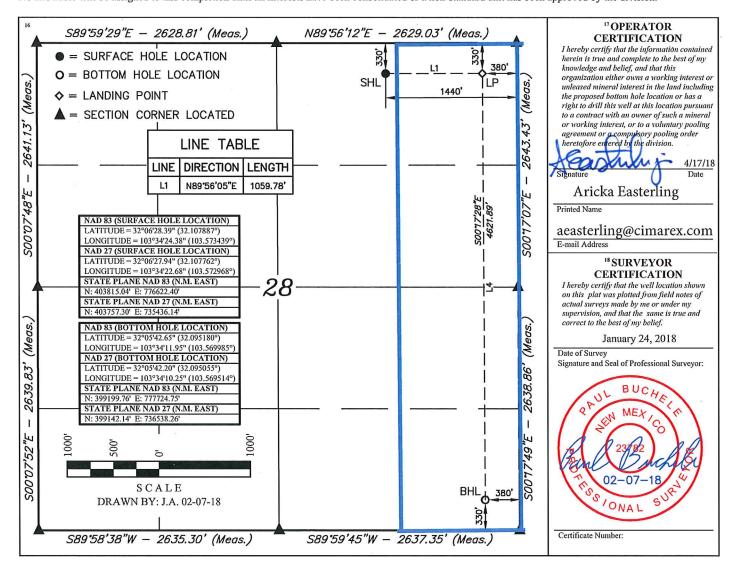

|                                  |                     | D ACKEAGE DEDICATION FLAT | <del>OBCAT DRAW; UPP</del> ER |  |  |  |  |
|----------------------------------|---------------------|---------------------------|-------------------------------|--|--|--|--|
| 30-025                           | 130-025-47658 98094 | WXXXXXWXXXXXPW            | OLFCAMP                       |  |  |  |  |
| 4 Property Code                  | 5 P <sub>1</sub>    | 5 Property Name           |                               |  |  |  |  |
| 314104                           | CASCA               | 88H                       |                               |  |  |  |  |
| <sup>7</sup> OGRID No.<br>215099 | 8 O                 | perator Name              | 9 Elevation                   |  |  |  |  |
| 215099                           | CIMARI              | EX ENERGY CO.             | 3365.3                        |  |  |  |  |

<sup>10</sup> Surface Location

| UL or lot no. | Section | Township | Range | Lot Idn | Feet from the | North/South line | Feet from the | East/West line | County |
|---------------|---------|----------|-------|---------|---------------|------------------|---------------|----------------|--------|
| . В           | 28      | 25S      | 33E   |         | 330           | NORTH            | 1440          | EAST           | LEA    |

"Bottom Hole Location If Different From Surface

| UL or lot no.<br>P      | Sect<br>28 | 0                | Township<br>25S | Range<br>33E | Lot Idn       | Feet from the 330 | North/South line<br>SOUTH | Feet from the 380 | East/West line<br>EAST | County<br>LEA |
|-------------------------|------------|------------------|-----------------|--------------|---------------|-------------------|---------------------------|-------------------|------------------------|---------------|
| 12 Dedicated Acr<br>160 | es         | <sup>13</sup> Jo | int or Infill   | 14 Conso     | lidation Code | 15 Order No.      |                           |                   | 1                      |               |