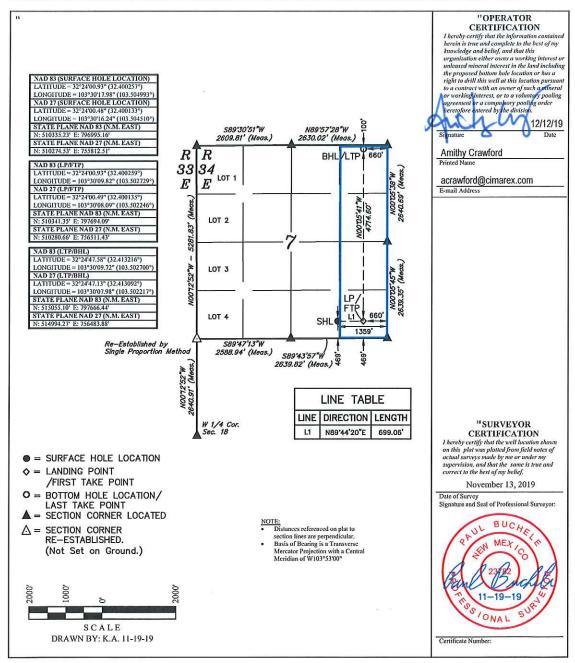

## WELL LOCATION AND ACREAGE DEDICATION PLAT

| 30-025 <b>47659</b> er           | <sup>2</sup> Pool Code<br>28432 |                                 |                        |
|----------------------------------|---------------------------------|---------------------------------|------------------------|
| 313931                           | WEST GRAMA                      | 6 Well Number<br>2H             |                        |
| <sup>7</sup> OGRID No.<br>215099 |                                 | Operator Name<br>REX ENERGY CO. | 9 Elevation<br>3516.5' |

"Surface Location

| UL or lot no. | Section<br>7 | Township<br>22S | Range<br>34E | Lot Idn | Feet from the<br>469 | North/South line<br>SOUTH | Feet from the<br>1359 | East/West line<br>EAST | County<br>LEA |
|---------------|--------------|-----------------|--------------|---------|----------------------|---------------------------|-----------------------|------------------------|---------------|
|---------------|--------------|-----------------|--------------|---------|----------------------|---------------------------|-----------------------|------------------------|---------------|

"Bottom Hole Location If Different From Surface

| UL or lot no.           | Section<br>7 | Township<br>22S | Range<br>34E | Lot Idn        | Feet from the<br>100 | North/South line<br>NORTH | Feet from the 660 | East/West line<br>EAST | County<br>LEA |
|-------------------------|--------------|-----------------|--------------|----------------|----------------------|---------------------------|-------------------|------------------------|---------------|
| 12 Dedicated Acr<br>160 | es 13 J      | oint or Infill  | 14 Const     | olidation Code | 15 Order No.         |                           |                   |                        |               |