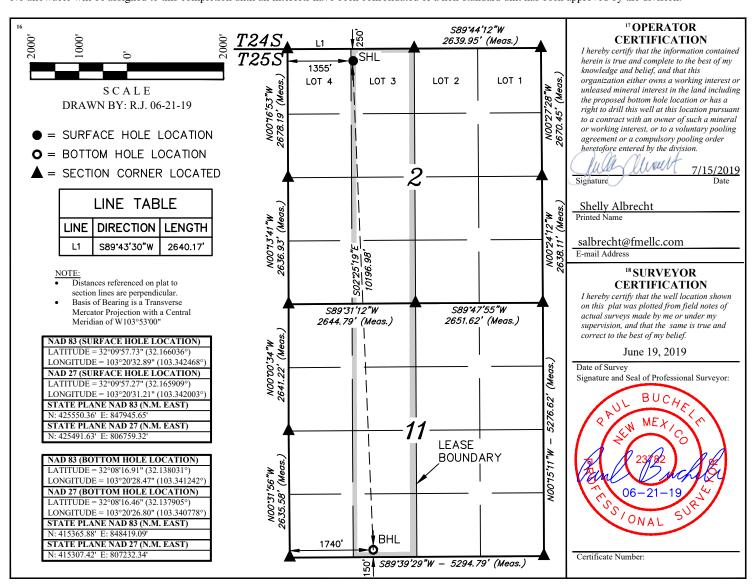

## WELL LOCATION AND ACREAGE DEDICATION PLAT

| 30-025-47662                     |  | <sup>2</sup> Pool Code<br>98187  | PR WOLFCAMP                        |                                  |
|----------------------------------|--|----------------------------------|------------------------------------|----------------------------------|
| 329324 Code                      |  | <sup>6</sup> Well Number<br>702H |                                    |                                  |
| <sup>7</sup> OGRID No.<br>373910 |  |                                  | perator Name<br>PUNTAIN ENERGY LLC | <sup>9</sup> Elevation<br>3246.4 |

## <sup>10</sup> Surface Location

| UL or lot no. | Section | Township | Range | Lot Idn | Feet from the | North/South line | Feet from the | East/West line | County |
|---------------|---------|----------|-------|---------|---------------|------------------|---------------|----------------|--------|
| LOT 3         | 2       | 25S      | 35E   |         | 250           | NORTH            | 1355          | WEST           | LEA    |

## <sup>11</sup> Bottom Hole Location If Different From Surface

| UL or lot no.             | Section | Township        | Range                        | Lot Idn | Feet from the | North/South line | Feet from the | East/West line | County |
|---------------------------|---------|-----------------|------------------------------|---------|---------------|------------------|---------------|----------------|--------|
| N                         | 11      | 25S             | 35E                          |         | 150           | SOUTH            | 1740          | WEST           | LEA    |
| 12 Dedicated Acres 320.87 |         | Joint or Infill | Infill 14 Consolidation Code |         | 15 Order No.  |                  |               |                |        |