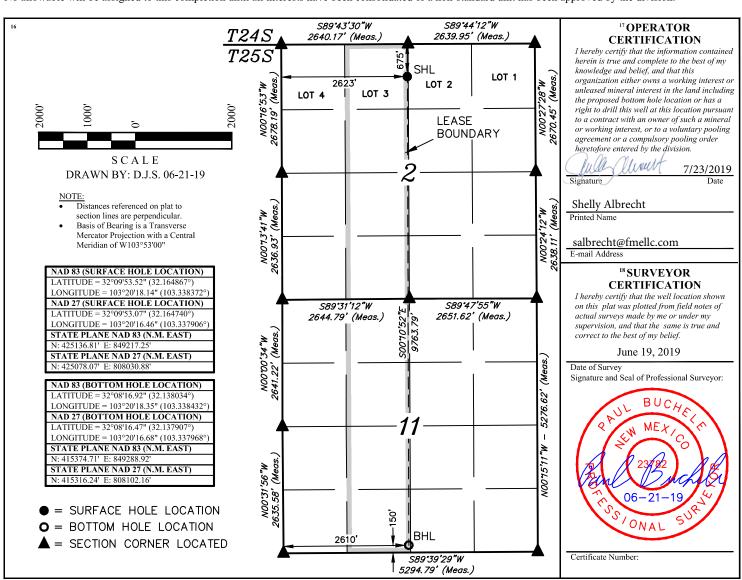

## WELL LOCATION AND ACREAGE DEDICATION PLAT

| 30-025-47663    |                                      | <sup>2</sup> Pool Code | <sup>3</sup> Pool Name |  |  |  |
|-----------------|--------------------------------------|------------------------|------------------------|--|--|--|
|                 |                                      | 98187                  | VOLFCAMP               |  |  |  |
| 4 Property Code |                                      | 6 Well Number          |                        |  |  |  |
| 329324          |                                      | 703H                   |                        |  |  |  |
| 7 OGRID No.     |                                      | 8 OI                   | <sup>9</sup> Elevation |  |  |  |
| 373910          | FRANKLIN MOUNTAIN ENERGY LLC 3245.2' |                        |                        |  |  |  |

## <sup>10</sup> Surface Location

| 3 2 25S 35E 675 NORTH 2623 WEST LEA | UL or lot no. | Section | Township | Range | Lot Idn | Feet from the | North/South line | Feet from the | East/West line | County |
|-------------------------------------|---------------|---------|----------|-------|---------|---------------|------------------|---------------|----------------|--------|
|                                     | 3             | 2       | 25S      | I 35⊟ |         | 675           |                  |               | WEST           | LEA    |

## <sup>11</sup> Bottom Hole Location If Different From Surface

|   | UL or lot no.<br>N                      | Sectio<br>11 | n                  | Township<br>25S | Range<br>35E | Lot Idn        | Fe | eet from the<br>150 | North/South line<br>SOUTH | Feet from the 2610 | East/West line<br>WEST | County<br>LEA |
|---|-----------------------------------------|--------------|--------------------|-----------------|--------------|----------------|----|---------------------|---------------------------|--------------------|------------------------|---------------|
| ĺ | <sup>12</sup> Dedicated Acres<br>320.87 |              | <sup>13</sup> Join | nt or Infill    | 14 Conso     | olidation Code |    | 15 Order No.        |                           |                    |                        |               |