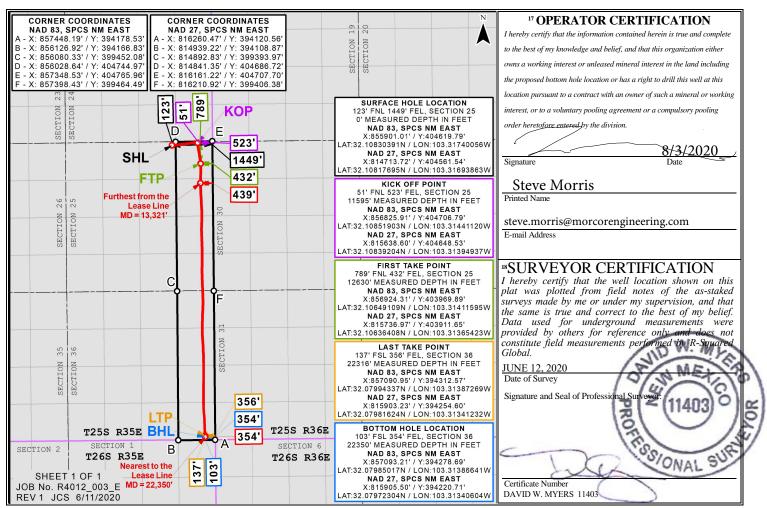

## WELL LOCATION AND ACREAGE DEDICATION PLAT

| <sup>1</sup> API Number 30-025-46553 |  | <sup>2</sup> Pool Code | <sup>3</sup> Pool Name   |                          |  |
|--------------------------------------|--|------------------------|--------------------------|--------------------------|--|
|                                      |  | 98228                  | WC-025 G-08 S253536D; WC | OLFCAMP                  |  |
| <sup>4</sup> Property Code           |  | <sup>5</sup> Pr        | operty Name              | <sup>6</sup> Well Number |  |
| 317657                               |  | SIOUX 25-36            | STATE FED COM            | 12H                      |  |
| 7 OGRID No.                          |  | <sup>9</sup> Elevation |                          |                          |  |
| 249099                               |  | CAZA OP                | PERATING LLC             | 3085'                    |  |

## <sup>10</sup> Surface Location

|                                                              | UL or lot no. | Section | Township | Range | Lot Idn | Feet from the | North/South line | Feet from the | East/West line | County |  |
|--------------------------------------------------------------|---------------|---------|----------|-------|---------|---------------|------------------|---------------|----------------|--------|--|
|                                                              | В             | 25      | 25S      | 35E   |         | 123           | NORTH            | 1449          | EAST           | LEA    |  |
| <sup>11</sup> Bottom Hole Location If Different From Surface |               |         |          |       |         |               |                  |               |                |        |  |
|                                                              | UL or lot no. | Section | Township | Range | Lot Idn | Feet from the | North/South line | Feet from the | East/West line | County |  |
|                                                              | P             | 36      | 25S      | 35E   |         | 103           | SOUTH            | 354           | EAST           | LEA    |  |

P 36 25S 35E 103 SOUTH 354 EAST LEA

12 Dedicated Acres 320.0 13 Joint or Infill 14 Consolidation Code 15 Order No.

No allowable will be assigned to this completion until all interests have been consolidated or a non-standard unit has been approved by the division.