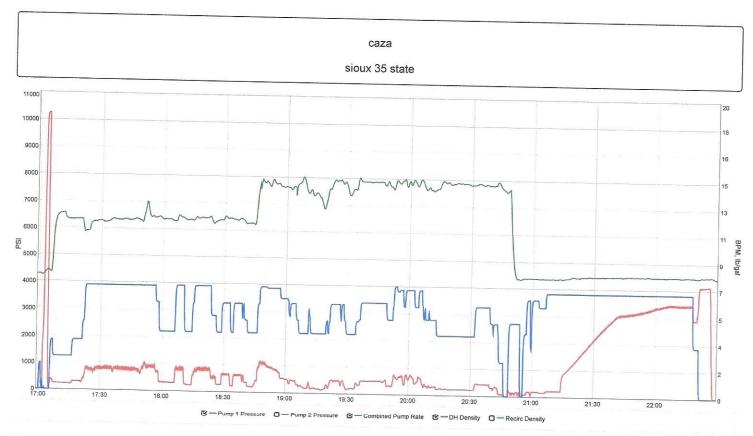

## **Events**

Date Flag Total Description

| 08/13/2020 2 | 23:50 | Conduct Meetings | Journey management meeting. |
|--------------|-------|------------------|-----------------------------|
| 08/14/2020 0 | 00:00 | Other            | Departing location          |